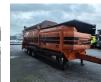

# Doppstadt SM 620 Profi

### Description

Doppstadt SM 620 profi.

Year: 2012. Weight: 17.000 kg. CE machine. 8 tons Fortuna axles. 2 way convenyor on the back. 35x35 mm. Tyres: 435/50R19,5 70%.

Sidebelt is missing!

ID NR: 263.

The General Terms and Conditions of Heinhuis are applicable to all adverts, offers and quotations by Heinhuis, all agreements entered into by Heinhuis and the negotiations preceding them. By any form of response you accept the applicability of the General Terms and Conditions of Heinhuis and you declare that you have taken note of these General Terms and Conditions. Our prices are export netto prices.