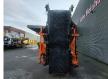

# Doppstadt SM 620 Profi

### Description

Doppstadt SM 620 profi.

Year: 2012. Weight: 17.000 kg. CE machine. 8 tons Fortuna axles. 2 way convenyor on the back. 35x35 mm. Tyres: 435/50R19,5 70%.

Sidebelt is missing!

ID NR: 263.

The General Terms and Conditions of Heinhuis are applicable to all adverts, offers and quotations by Heinhuis, all agreements entered into by Heinhuis and the negotiations preceding them. By any form of response you accept the applicability of the General Terms and Conditions of Heinhuis and you declare that you have taken note of these General Terms and Conditions. Our prices are export netto prices.