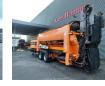

# Doppstadt SM 620 Profi

### Description

Doppstadt SM 620 profi.

Year: 2012. Weight: 17.000 kg. CE machine. 8 tons Fortuna axles. 2 way convenyor on the back. 35x35 mm. Tyres: 435/50R19,5 70%.

Sidebelt is missing!

ID NR: 263.

The General Terms and Conditions of Heinhuis are applicable to all adverts, offers and quotations by Heinhuis, all agreements entered into by Heinhuis and the negotiations preceding them. By any form of response you accept the applicability of the General Terms and Conditions of Heinhuis and you declare that you have taken note of these General Terms and Conditions. Our prices are export netto prices.