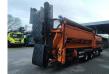

# Doppstadt SM 620 Profi

### Description

Doppstadt SM 620 profi.

Year: 2012. Weight: 17.000 kg. CE machine. 8 tons Fortuna axles. 2 way convenyor on the back. 35x35 mm. Tyres: 435/50R19,5 70%.

Sidebelt is missing!

ID NR: 263.

The General Terms and Conditions of Heinhuis are applicable to all adverts, offers and quotations by Heinhuis, all agreements entered into by Heinhuis and the negotiations preceding them. By any form of response you accept the applicability of the General Terms and Conditions of Heinhuis and you declare that you have taken note of these General Terms and Conditions. Our prices are export netto prices.