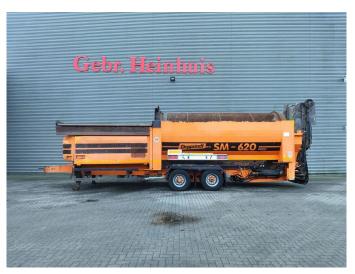

# Doppstadt SM 620 Profi

### Description

Doppstadt SM 620 profi.

Year: 2012. Weight: 17.000 kg. CE machine. 8 tons Fortuna axles. 2 way convenyor on the back. 35x35 mm. Tyres: 435/50R19,5 70%.

Sidebelt is missing!

ID NR: 263.

The General Terms and Conditions of Heinhuis are applicable to all adverts, offers and quotations by Heinhuis, all agreements entered into by Heinhuis and the negotiations preceding them. By any form of response you accept the applicability of the General Terms and Conditions of Heinhuis and you declare that you have taken note of these General Terms and Conditions. Our prices are export netto prices.