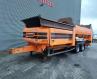

# Doppstadt SM 620 Profi

### Description

Doppstadt SM 620 profi.

Year: 2012. Weight: 17.000 kg. CE machine. 8 tons Fortuna axles. 2 way convenyor on the back. 35x35 mm. Tyres: 435/50R19,5 70%.

Sidebelt is missing!

ID NR: 263.

The General Terms and Conditions of Heinhuis are applicable to all adverts, offers and quotations by Heinhuis, all agreements entered into by Heinhuis and the negotiations preceding them. By any form of response you accept the applicability of the General Terms and Conditions of Heinhuis and you declare that you have taken note of these General Terms and Conditions. Our prices are export netto prices.