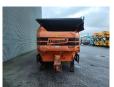

# Doppstadt SM 620 Profi

### Description

Doppstadt SM 620 profi.

Year: 2012. Weight: 17.000 kg. CE machine. 8 tons Fortuna axles. 2 way convenyor on the back. 35x35 mm. Tyres: 435/50R19,5 70%.

Sidebelt is missing!

ID NR: 263.

The General Terms and Conditions of Heinhuis are applicable to all adverts, offers and quotations by Heinhuis, all agreements entered into by Heinhuis and the negotiations preceding them. By any form of response you accept the applicability of the General Terms and Conditions of Heinhuis and you declare that you have taken note of these General Terms and Conditions. Our prices are export netto prices.