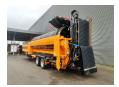

## Doppstadt SM 720 SA Plus

## **Description**

Doppstadt SM 720 SA Plus.

Year: 2018. Hours: 6356. Weight: 24.000 kg. CE Machine. 8 tons BPW axles.

Ad Blue.

Central greasing system.

15x15 mm. Steelsuspension. 2 way side belt. 2 way convenyor. Radio Remote Control. 2 point hydr. outriggers. Tyres: 435/50R19,5 70%.