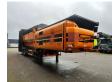

## **Description**

Doppstadt SM 720 SA Plus.

Year: 2018. Hours: 6356. Weight: 24.000 kg. CE Machine. 8 tons BPW axles.

Ad Blue.

Central greasing system.

15x15 mm. Steelsuspension. 2 way side belt. 2 way convenyor. Radio Remote Control. 2 point hydr. outriggers. Tyres: 435/50R19,5 70%.