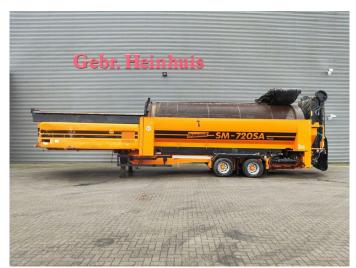

## Doppstadt SM 720 SA Plus

## **Description**

Doppstadt SM 720 SA Plus.

Year: 2018. Hours: 6356. Weight: 24.000 kg. CE Machine. 8 tons BPW axles.

Ad Blue.

Central greasing system.

15x15 mm. Steelsuspension. 2 way side belt. 2 way convenyor. Radio Remote Control. 2 point hydr. outriggers. Tyres: 435/50R19,5 70%.