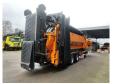

## **Description**

Doppstadt SM 720 SA Plus.

Year: 2018. Hours: 6356. Weight: 24.000 kg. CE Machine. 8 tons BPW axles.

Ad Blue.

Central greasing system.

15x15 mm. Steelsuspension. 2 way side belt. 2 way convenyor. Radio Remote Control. 2 point hydr. outriggers. Tyres: 435/50R19,5 70%.