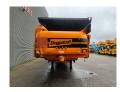

## **Description**

Doppstadt SM 720 SA Plus.

Year: 2018. Hours: 6356. Weight: 24.000 kg. CE Machine. 8 tons BPW axles.

Ad Blue.

Central greasing system.

15x15 mm. Steelsuspension. 2 way side belt. 2 way convenyor. Radio Remote Control. 2 point hydr. outriggers. Tyres: 435/50R19,5 70%.