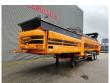

## Doppstadt SM 720 SA Plus

## **Description**

Doppstadt SM 720 SA Plus.

Year: 2018. Hours: 6356. Weight: 24.000 kg. CE Machine. 8 tons BPW axles.

Ad Blue.

Central greasing system.

15x15 mm. Steelsuspension. 2 way side belt. 2 way convenyor. Radio Remote Control. 2 point hydr. outriggers. Tyres: 435/50R19,5 70%.