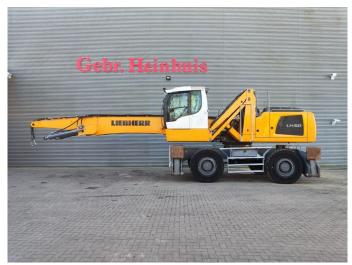

## Liebherr LH 50 M Litronic

## **Description**

Liebherr LH 50 M Litronic.

Year: 2018. Hours: 13.261.

Max weight: 46.000 kg.

CE machine. 12 KMH. 155 KW.

Liebherr D934 A7-04 engine with EPA.

Axle load: 1: 26.000 kg. 2: 26.000 kg.

Central greasing system.

Hydr. elevating cabin.

Ad Blue.
Camera.
Airconditioning.
Boom: 9500 mm.
Stick: 7500 mm.

Tyres: 16.00-25 70%.

German Machine!

ID NR: 89.

The General Terms and Conditions of Heinhuis are applicable to all adverts, offers and quotations by Heinhuis, all agreements entered into by Heinhuis and the negotiations preceding them. By any form of response you accept the applicability of the General Terms and Conditions of Heinhuis and you declare that you have taken note of these General Terms and Conditions. Our prices are export netto prices.