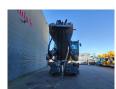

## **Description**

Liebherr LH 50 M Litronic.

Year: 2018. Hours: 13.261.

Max weight: 46.000 kg.

CE machine. 12 KMH. 155 KW.

Liebherr D934 A7-04 engine with EPA.

Axle load: 1: 26.000 kg. 2: 26.000 kg.

Central greasing system.

Hydr. elevating cabin.

Ad Blue.
Camera.
Airconditioning.
Boom: 9500 mm.
Stick: 7500 mm.

Tyres: 16.00-25 70%.

German Machine!

ID NR: 89.

The General Terms and Conditions of Heinhuis are applicable to all adverts, offers and quotations by Heinhuis, all agreements entered into by Heinhuis and the negotiations preceding them. By any form of response you accept the applicability of the General Terms and Conditions of Heinhuis and you declare that you have taken note of these General Terms and Conditions. Our prices are export netto prices.