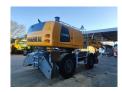

## **Description**

Liebherr LH 50 M Litronic.

Year: 2018. Hours: 13.261.

Max weight: 46.000 kg.

CE machine. 12 KMH. 155 KW.

Liebherr D934 A7-04 engine with EPA.

Axle load: 1: 26.000 kg. 2: 26.000 kg.

Central greasing system.

Hydr. elevating cabin.

Ad Blue.
Camera.
Airconditioning.
Boom: 9500 mm.
Stick: 7500 mm.

Tyres: 16.00-25 70%.

German Machine!

ID NR: 89.

The General Terms and Conditions of Heinhuis are applicable to all adverts, offers and quotations by Heinhuis, all agreements entered into by Heinhuis and the negotiations preceding them. By any form of response you accept the applicability of the General Terms and Conditions of Heinhuis and you declare that you have taken note of these General Terms and Conditions. Our prices are export netto prices.