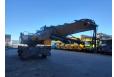

## **Description**

Liebherr LH 50 M Litronic.

Year: 2018. Hours: 13.261.

Max weight: 46.000 kg.

CE machine. 12 KMH. 155 KW.

Liebherr D934 A7-04 engine with EPA.

Axle load: 1: 26.000 kg. 2: 26.000 kg.

Central greasing system.

Hydr. elevating cabin.

Ad Blue.
Camera.
Airconditioning.
Boom: 9500 mm.
Stick: 7500 mm.

Tyres: 16.00-25 70%.

German Machine!

ID NR: 89.

The General Terms and Conditions of Heinhuis are applicable to all adverts, offers and quotations by Heinhuis, all agreements entered into by Heinhuis and the negotiations preceding them. By any form of response you accept the applicability of the General Terms and Conditions of Heinhuis and you declare that you have taken note of these General Terms and Conditions. Our prices are export netto prices.