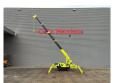

## Maeda MC 285 CGRM-2 Petrol!

## **Description**

Damages: none

Maeda MC 285 CGRM-2.

Year: 2013. Hours: 1673. Weight: 1900 kg. CE machine. 10.8 KW.

Petrol Vanguard 18 HP. Remote Control on cable. 4 point outriggers. 2.82 tons hookblock. 0.3 Tons Jip.

Max height under hook: 8.6 meter.

max radius: 8.205 meter.

UC: 80%.

ID NR: 280.

The General Terms and Conditions of Heinhuis are applicable to all adverts, offers and quotations by Heinhuis, all agreements entered into by Heinhuis and the negotiations preceding them. By any form of response you accept the applicability of the General Terms and Conditions of Heinhuis and you declare that you have taken note of these General Terms and Conditions. Our prices are export netto prices.