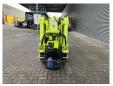

## Maeda MC 285 CGRM-2 Petrol!

## **Description**

Damages: none

Maeda MC 285 CGRM-2.

Year: 2013. Hours: 1673. Weight: 1900 kg. CE machine. 10.8 KW.

Petrol Vanguard 18 HP. Remote Control on cable. 4 point outriggers. 2.82 tons hookblock. 0.3 Tons Jip.

Max height under hook: 8.6 meter.

max radius: 8.205 meter.

UC: 80%.

ID NR: 280.

The General Terms and Conditions of Heinhuis are applicable to all adverts, offers and quotations by Heinhuis, all agreements entered into by Heinhuis and the negotiations preceding them. By any form of response you accept the applicability of the General Terms and Conditions of Heinhuis and you declare that you have taken note of these General Terms and Conditions. Our prices are export netto prices.