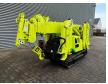

## Maeda MC 285 CGRM-2 Petrol!

## **Description**

Damages: none

Maeda MC 285 CGRM-2.

Year: 2013. Hours: 1673. Weight: 1900 kg. CE machine. 10.8 KW.

Petrol Vanguard 18 HP. Remote Control on cable. 4 point outriggers. 2.82 tons hookblock. 0.3 Tons Jip.

Max height under hook: 8.6 meter.

max radius: 8.205 meter.

UC: 80%.

ID NR: 280.

The General Terms and Conditions of Heinhuis are applicable to all adverts, offers and quotations by Heinhuis, all agreements entered into by Heinhuis and the negotiations preceding them. By any form of response you accept the applicability of the General Terms and Conditions of Heinhuis and you declare that you have taken note of these General Terms and Conditions. Our prices are export netto prices.