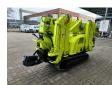

## Maeda MC 285 CGRM-2 Petrol!

## **Description**

Damages: none

Maeda MC 285 CGRM-2.

Year: 2013. Hours: 1673. Weight: 1900 kg. CE machine. 10.8 KW.

Petrol Vanguard 18 HP. Remote Control on cable. 4 point outriggers. 2.82 tons hookblock. 0.3 Tons Jip.

Max height under hook: 8.6 meter.

max radius: 8.205 meter.

UC: 80%.

ID NR: 280.

The General Terms and Conditions of Heinhuis are applicable to all adverts, offers and quotations by Heinhuis, all agreements entered into by Heinhuis and the negotiations preceding them. By any form of response you accept the applicability of the General Terms and Conditions of Heinhuis and you declare that you have taken note of these General Terms and Conditions. Our prices are export netto prices.