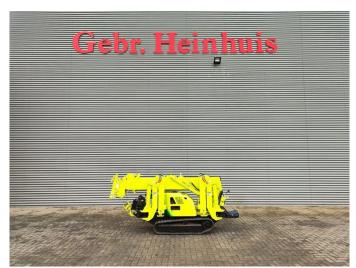

## Maeda MC 285 CGRM-2 Petrol!

## **Description**

Damages: none

Maeda MC 285 CGRM-2.

Year: 2013. Hours: 1673. Weight: 1900 kg. CE machine. 10.8 KW.

Petrol Vanguard 18 HP. Remote Control on cable. 4 point outriggers. 2.82 tons hookblock. 0.3 Tons Jip.

Max height under hook: 8.6 meter.

max radius: 8.205 meter.

UC: 80%.

ID NR: 280.

The General Terms and Conditions of Heinhuis are applicable to all adverts, offers and quotations by Heinhuis, all agreements entered into by Heinhuis and the negotiations preceding them. By any form of response you accept the applicability of the General Terms and Conditions of Heinhuis and you declare that you have taken note of these General Terms and Conditions. Our prices are export netto prices.