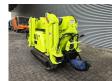

## Maeda MC 285 CGRM-2 Petrol!

## **Description**

Damages: none

Maeda MC 285 CGRM-2.

Year: 2013. Hours: 1673. Weight: 1900 kg. CE machine. 10.8 KW.

Petrol Vanguard 18 HP. Remote Control on cable. 4 point outriggers. 2.82 tons hookblock. 0.3 Tons Jip.

Max height under hook: 8.6 meter.

max radius: 8.205 meter.

UC: 80%.

ID NR: 280.

The General Terms and Conditions of Heinhuis are applicable to all adverts, offers and quotations by Heinhuis, all agreements entered into by Heinhuis and the negotiations preceding them. By any form of response you accept the applicability of the General Terms and Conditions of Heinhuis and you declare that you have taken note of these General Terms and Conditions. Our prices are export netto prices.