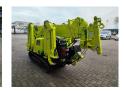

## Maeda MC 285 CGRM-2 Petrol!

## **Description**

Damages: none

Maeda MC 285 CGRM-2.

Year: 2013. Hours: 1673. Weight: 1900 kg. CE machine. 10.8 KW.

Petrol Vanguard 18 HP. Remote Control on cable. 4 point outriggers. 2.82 tons hookblock. 0.3 Tons Jip.

Max height under hook: 8.6 meter.

max radius: 8.205 meter.

UC: 80%.

ID NR: 280.

The General Terms and Conditions of Heinhuis are applicable to all adverts, offers and quotations by Heinhuis, all agreements entered into by Heinhuis and the negotiations preceding them. By any form of response you accept the applicability of the General Terms and Conditions of Heinhuis and you declare that you have taken note of these General Terms and Conditions. Our prices are export netto prices.