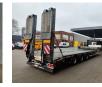

## Faymonville Maxtrailer F-S43-1AAF Bridge Ramps!

## Description

Damages: none

Maxtrailer F-S43-1AAF.

Year: 2020. 10.5 tons SAF axles. Max weight: 49.500 kg. Kingpin load: 18.000 kg. Hydraulic from trailer works on NATO. EBA ABS ALB. Toolbox on neck. Hydraulic bridge from floor to neck. Lenght: 2800 mm. 2 x 25 cm widened. Airsuspension. 3th axle steering axle. Hydraulic ramps (hydraulic from left to right). Lenght: 4100 mm. Dimmensions: Neck: L: 3450 mm. W: 2550 mm. H: 1470 mm. Kingpin height: 1250 mm. Floor: L: 9300 mm. W: 2550 mm. H: 900 mm. Tyres: 235/75R17,5 80%.