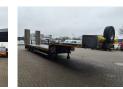

## Faymonville Maxtrailer F-S43-1AAF Bridge Ramps!

## Description

Damages: none

Maxtrailer F-S43-1AAF.

Year: 2020. 10.5 tons SAF axles. Max weight: 49.500 kg. Kingpin load: 18.000 kg. Hydraulic from trailer works on NATO. EBA ABS ALB. Toolbox on neck. Hydraulic bridge from floor to neck. Lenght: 2800 mm. 2 x 25 cm widened. Airsuspension. 3th axle steering axle. Hydraulic ramps (hydraulic from left to right). Lenght: 4100 mm. Dimmensions: Neck: L: 3450 mm. W: 2550 mm. H: 1470 mm. Kingpin height: 1250 mm. Floor: L: 9300 mm. W: 2550 mm. H: 900 mm. Tyres: 235/75R17,5 80%.