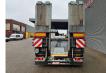

## Faymonville Maxtrailer F-S43-1AAF Bridge Ramps!

## Description

Damages: none

Maxtrailer F-S43-1AAF.

Year: 2020. 10.5 tons SAF axles. Max weight: 49.500 kg. Kingpin load: 18.000 kg. Hydraulic from trailer works on NATO. EBA ABS ALB. Toolbox on neck. Hydraulic bridge from floor to neck. Lenght: 2800 mm. 2 x 25 cm widened. Airsuspension. 3th axle steering axle. Hydraulic ramps (hydraulic from left to right). Lenght: 4100 mm. Dimmensions: Neck: L: 3450 mm. W: 2550 mm. H: 1470 mm. Kingpin height: 1250 mm. Floor: L: 9300 mm. W: 2550 mm. H: 900 mm. Tyres: 235/75R17,5 80%.