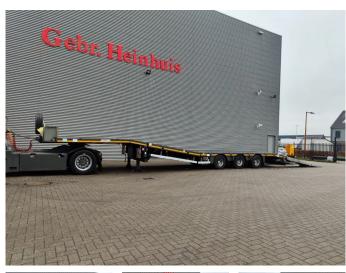

## Faymonville Maxtrailer F-S43-1AAF Bridge Ramps!

## Description

Damages: none

Maxtrailer F-S43-1AAF.

Year: 2020. 10.5 tons SAF axles. Max weight: 49.500 kg. Kingpin load: 18.000 kg. Hydraulic from trailer works on NATO. EBA ABS ALB. Toolbox on neck. Hydraulic bridge from floor to neck. Lenght: 2800 mm. 2 x 25 cm widened. Airsuspension. 3th axle steering axle. Hydraulic ramps (hydraulic from left to right). Lenght: 4100 mm. Dimmensions: Neck: L: 3450 mm. W: 2550 mm. H: 1470 mm. Kingpin height: 1250 mm. Floor: L: 9300 mm. W: 2550 mm. H: 900 mm. Tyres: 235/75R17,5 80%.