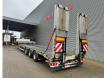

## Faymonville Maxtrailer F-S43-1AAF Bridge Ramps!

## Description

Damages: none

Maxtrailer F-S43-1AAF.

Year: 2020. 10.5 tons SAF axles. Max weight: 49.500 kg. Kingpin load: 18.000 kg. Hydraulic from trailer works on NATO. EBA ABS ALB. Toolbox on neck. Hydraulic bridge from floor to neck. Lenght: 2800 mm. 2 x 25 cm widened. Airsuspension. 3th axle steering axle. Hydraulic ramps (hydraulic from left to right). Lenght: 4100 mm. Dimmensions: Neck: L: 3450 mm. W: 2550 mm. H: 1470 mm. Kingpin height: 1250 mm. Floor: L: 9300 mm. W: 2550 mm. H: 900 mm. Tyres: 235/75R17,5 80%.