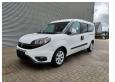

## Fiat Maxi 120 - German car - 5 persons!

## **Description**

Damages: none

Fiat Doblo Maxi 120.

Year: 2018.

Milage: 213.598 km. Manual gearbox 6 gears.

Weight: 1600 kg. Max weight: 2105 kg.

Axle load: 1: 1200 kg. 2: 1310 kg. 5 Persons.

Electrical operated widows and mirrrors.

Seatheating. Airconditioning.

Audiodisplay with Radio CD Aux and USB.

Multifunctional steering wheel.

Euro 6.

Park assistance.

Sliding door left and right.

Trailer coupling. Allu wheels.

Tyres: 195/60R16 70%.