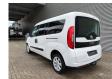

## Fiat Maxi 120 - German car - 5 persons!

## **Description**

Damages: none

Fiat Doblo Maxi 120.

Year: 2018.

Milage: 213.598 km. Manual gearbox 6 gears.

Weight: 1600 kg. Max weight: 2105 kg.

Axle load: 1: 1200 kg. 2: 1310 kg. 5 Persons.

Electrical operated widows and mirrrors.

Seatheating. Airconditioning.

Audiodisplay with Radio CD Aux and USB.

Multifunctional steering wheel.

Euro 6.

Park assistance.

Sliding door left and right.

Trailer coupling. Allu wheels.

Tyres: 195/60R16 70%.