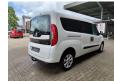

## Fiat Maxi 120 - German car - 5 persons!

## **Description**

Damages: none

Fiat Doblo Maxi 120.

Year: 2018.

Milage: 213.598 km. Manual gearbox 6 gears.

Weight: 1600 kg. Max weight: 2105 kg.

Axle load: 1: 1200 kg. 2: 1310 kg. 5 Persons.

Electrical operated widows and mirrrors.

Seatheating. Airconditioning.

Audiodisplay with Radio CD Aux and USB.

Multifunctional steering wheel.

Euro 6.

Park assistance.

Sliding door left and right.

Trailer coupling. Allu wheels.

Tyres: 195/60R16 70%.