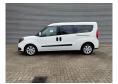

## Fiat Maxi 120 - German car - 5 persons!

## **Description**

Damages: none

Fiat Doblo Maxi 120.

Year: 2018.

Milage: 213.598 km. Manual gearbox 6 gears.

Weight: 1600 kg. Max weight: 2105 kg.

Axle load: 1: 1200 kg. 2: 1310 kg. 5 Persons.

Electrical operated widows and mirrrors.

Seatheating. Airconditioning.

Audiodisplay with Radio CD Aux and USB.

Multifunctional steering wheel.

Euro 6.

Park assistance.

Sliding door left and right.

Trailer coupling. Allu wheels.

Tyres: 195/60R16 70%.