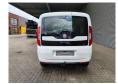

## Fiat Maxi 120 - German car - 5 persons!

## **Description**

Damages: none

Fiat Doblo Maxi 120.

Year: 2018.

Milage: 213.598 km. Manual gearbox 6 gears.

Weight: 1600 kg. Max weight: 2105 kg.

Axle load: 1: 1200 kg. 2: 1310 kg. 5 Persons.

Electrical operated widows and mirrrors.

Seatheating. Airconditioning.

Audiodisplay with Radio CD Aux and USB.

Multifunctional steering wheel.

Euro 6.

Park assistance.

Sliding door left and right.

Trailer coupling. Allu wheels.

Tyres: 195/60R16 70%.