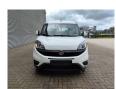

## Fiat Maxi 120 - German car - 5 persons!

## **Description**

Damages: none

Fiat Doblo Maxi 120.

Year: 2018.

Milage: 213.598 km. Manual gearbox 6 gears.

Weight: 1600 kg. Max weight: 2105 kg.

Axle load: 1: 1200 kg. 2: 1310 kg. 5 Persons.

Electrical operated widows and mirrrors.

Seatheating. Airconditioning.

Audiodisplay with Radio CD Aux and USB.

Multifunctional steering wheel.

Euro 6.

Park assistance.

Sliding door left and right.

Trailer coupling. Allu wheels.

Tyres: 195/60R16 70%.