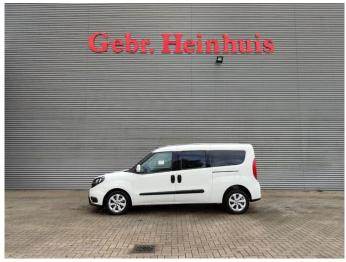

## Fiat Maxi 120 - German car - 5 persons!

## **Description**

Damages: none

Fiat Doblo Maxi 120.

Year: 2018.

Milage: 213.598 km. Manual gearbox 6 gears.

Weight: 1600 kg. Max weight: 2105 kg.

Axle load: 1: 1200 kg. 2: 1310 kg. 5 Persons.

Electrical operated widows and mirrrors.

Seatheating. Airconditioning.

Audiodisplay with Radio CD Aux and USB.

Multifunctional steering wheel.

Euro 6.

Park assistance.

Sliding door left and right.

Trailer coupling. Allu wheels.

Tyres: 195/60R16 70%.