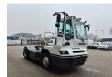

## **Description**

Damages: none

Terberg YT 222.

Year: 2018. Hours: 20.673. G.V.W: 38.000 kg. G.C.W: 85.000 kg. Axle load:

1: 11.000 kg. 2: 30.000 kg.

Turntable load: 27.000 kg.

Airconditioning. 2 persons. PTO. Radio CD. Ad Blue.

Tyres: 315/60R22,5 80%.

ID NR: 655.

The General Terms and Conditions of Heinhuis are applicable to all adverts, offers and quotations by Heinhuis, all agreements entered into by Heinhuis and the negotiations preceding them. By any form of response you accept the applicability of the General Terms and Conditions of Heinhuis and you declare that you have taken note of these General Terms and Conditions. Our prices are export netto prices.