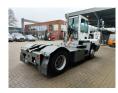

## **Description**

Damages: none

Terberg YT 222.

Year: 2018. Hours: 20.673. G.V.W: 38.000 kg. G.C.W: 85.000 kg. Axle load:

1: 11.000 kg. 2: 30.000 kg.

Turntable load: 27.000 kg.

Airconditioning. 2 persons. PTO. Radio CD. Ad Blue.

Tyres: 315/60R22,5 80%.

ID NR: 655.

The General Terms and Conditions of Heinhuis are applicable to all adverts, offers and quotations by Heinhuis, all agreements entered into by Heinhuis and the negotiations preceding them. By any form of response you accept the applicability of the General Terms and Conditions of Heinhuis and you declare that you have taken note of these General Terms and Conditions. Our prices are export netto prices.