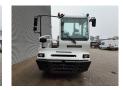

## **Description**

Damages: none

Terberg YT 222.

Year: 2018. Hours: 20.673. G.V.W: 38.000 kg. G.C.W: 85.000 kg. Axle load:

1: 11.000 kg. 2: 30.000 kg.

Turntable load: 27.000 kg.

Airconditioning. 2 persons. PTO. Radio CD. Ad Blue.

Tyres: 315/60R22,5 80%.

ID NR: 655.

The General Terms and Conditions of Heinhuis are applicable to all adverts, offers and quotations by Heinhuis, all agreements entered into by Heinhuis and the negotiations preceding them. By any form of response you accept the applicability of the General Terms and Conditions of Heinhuis and you declare that you have taken note of these General Terms and Conditions. Our prices are export netto prices.