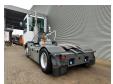

## **Description**

Damages: none

Terberg YT 222.

Year: 2018. Hours: 20.673. G.V.W: 38.000 kg. G.C.W: 85.000 kg. Axle load:

1: 11.000 kg. 2: 30.000 kg.

Turntable load: 27.000 kg.

Airconditioning. 2 persons. PTO. Radio CD. Ad Blue.

Tyres: 315/60R22,5 80%.

ID NR: 655.

The General Terms and Conditions of Heinhuis are applicable to all adverts, offers and quotations by Heinhuis, all agreements entered into by Heinhuis and the negotiations preceding them. By any form of response you accept the applicability of the General Terms and Conditions of Heinhuis and you declare that you have taken note of these General Terms and Conditions. Our prices are export netto prices.