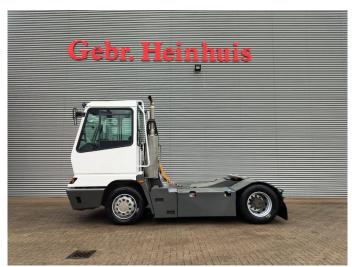

## **Description**

Damages: none

Terberg YT 222.

Year: 2018. Hours: 20.673. G.V.W: 38.000 kg. G.C.W: 85.000 kg. Axle load:

1: 11.000 kg. 2: 30.000 kg.

Turntable load: 27.000 kg.

Airconditioning. 2 persons. PTO. Radio CD. Ad Blue.

Tyres: 315/60R22,5 80%.

ID NR: 655.

The General Terms and Conditions of Heinhuis are applicable to all adverts, offers and quotations by Heinhuis, all agreements entered into by Heinhuis and the negotiations preceding them. By any form of response you accept the applicability of the General Terms and Conditions of Heinhuis and you declare that you have taken note of these General Terms and Conditions. Our prices are export netto prices.