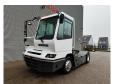

## **Description**

Damages: none

Terberg YT 222.

Year: 2018. Hours: 20.673. G.V.W: 38.000 kg. G.C.W: 85.000 kg. Axle load:

1: 11.000 kg. 2: 30.000 kg.

Turntable load: 27.000 kg.

Airconditioning. 2 persons. PTO. Radio CD. Ad Blue.

Tyres: 315/60R22,5 80%.

ID NR: 655.

The General Terms and Conditions of Heinhuis are applicable to all adverts, offers and quotations by Heinhuis, all agreements entered into by Heinhuis and the negotiations preceding them. By any form of response you accept the applicability of the General Terms and Conditions of Heinhuis and you declare that you have taken note of these General Terms and Conditions. Our prices are export netto prices.