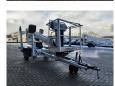

# Dinolift Dino 135T Electric!

## Description

Damages: none

Dino 135T.

Year: 2008. Hours: 3066. Weight: 1560 kg. CE Machine. Max capacity basket: 215 kg / 2 persons + 55 kg. Max permitted tilt: 0.3 degree. 50 Hz. Max wind speed: 12,5 m/s. Max lateral force: 400 N. 230 Volt full electric. Min working temprature: - 20 degree. Moover. Rotated basket. Electrical function in basket. Max working height: 13,5 meter. Max outreach: 9.2 meter. Tyres: 195R14 80%.