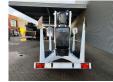

# Dinolift Dino 135T Electric!

## Description

Damages: none

Dino 135T.

Year: 2008. Hours: 3066. Weight: 1560 kg. CE Machine. Max capacity basket: 215 kg / 2 persons + 55 kg. Max permitted tilt: 0.3 degree. 50 Hz. Max wind speed: 12,5 m/s. Max lateral force: 400 N. 230 Volt full electric. Min working temprature: - 20 degree. Moover. Rotated basket. Electrical function in basket. Max working height: 13,5 meter. Max outreach: 9.2 meter. Tyres: 195R14 80%.