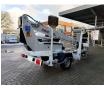

# Dinolift Dino 135T Electric!

## Description

Damages: none

Dino 135T.

Year: 2008. Hours: 3066. Weight: 1560 kg. CE Machine. Max capacity basket: 215 kg / 2 persons + 55 kg. Max permitted tilt: 0.3 degree. 50 Hz. Max wind speed: 12,5 m/s. Max lateral force: 400 N. 230 Volt full electric. Min working temprature: - 20 degree. Moover. Rotated basket. Electrical function in basket. Max working height: 13,5 meter. Max outreach: 9.2 meter. Tyres: 195R14 80%.