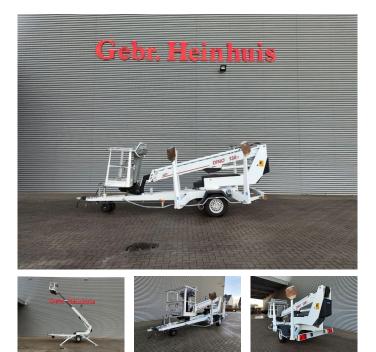

# Dinolift Dino 135T Electric!

## Description

Damages: none

Dino 135T.

Year: 2008. Hours: 3066. Weight: 1560 kg. CE Machine. Max capacity basket: 215 kg / 2 persons + 55 kg. Max permitted tilt: 0.3 degree. 50 Hz. Max wind speed: 12,5 m/s. Max lateral force: 400 N. 230 Volt full electric. Min working temprature: - 20 degree. Moover. Rotated basket. Electrical function in basket. Max working height: 13,5 meter. Max outreach: 9.2 meter. Tyres: 195R14 80%.