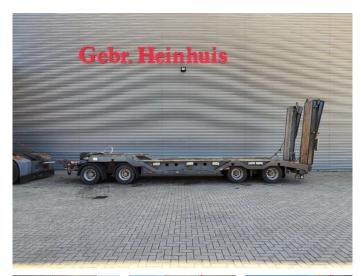

## Schwarzmüller G404 Radmulden Ramps!

## Description

Damages: none

Schwarzmuller G404.

Year: 2009. 9 tons Gigant axles. Weight: 9860 kg. Load Capacity: 34.140 kg. Max weight: 44.000 kg. Twistlocks. Steelsuspension. 2 x 25 cm widened. 2 point hydraulic outriggers on the back. 2 way hydraulic ramps. Ramps works on NATO and hydraulic from a truck. Lenght ramps: 2600 + 1500 mm. Radmulden: Height front radmulden: 55 cm. Height rear radmulden: 70 cm. Dimmensions floor: L: 9100 mm. W: 2550 mm. H: Neck: 1130 mm. H: Rear: 950 mm. Tyres: 235/75R17,5 80%.