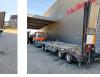

## Schwarzmüller G404 Radmulden Ramps!

## Description

Damages: none

Schwarzmuller G404.

Year: 2009. 9 tons Gigant axles. Weight: 9860 kg. Load Capacity: 34.140 kg. Max weight: 44.000 kg. Twistlocks. Steelsuspension. 2 x 25 cm widened. 2 point hydraulic outriggers on the back. 2 way hydraulic ramps. Ramps works on NATO and hydraulic from a truck. Lenght ramps: 2600 + 1500 mm. Radmulden: Height front radmulden: 55 cm. Height rear radmulden: 70 cm. Dimmensions floor: L: 9100 mm. W: 2550 mm. H: Neck: 1130 mm. H: Rear: 950 mm. Tyres: 235/75R17,5 80%.