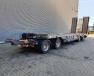

## Schwarzmüller G404 Radmulden Ramps!

## Description

Damages: none

Schwarzmuller G404.

Year: 2009. 9 tons Gigant axles. Weight: 9860 kg. Load Capacity: 34.140 kg. Max weight: 44.000 kg. Twistlocks. Steelsuspension. 2 x 25 cm widened. 2 point hydraulic outriggers on the back. 2 way hydraulic ramps. Ramps works on NATO and hydraulic from a truck. Lenght ramps: 2600 + 1500 mm. Radmulden: Height front radmulden: 55 cm. Height rear radmulden: 70 cm. Dimmensions floor: L: 9100 mm. W: 2550 mm. H: Neck: 1130 mm. H: Rear: 950 mm. Tyres: 235/75R17,5 80%.