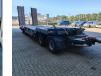

## Schwarzmüller G404 Radmulden Ramps!

## Description

Damages: none

Schwarzmuller G404.

Year: 2009. 9 tons Gigant axles. Weight: 9860 kg. Load Capacity: 34.140 kg. Max weight: 44.000 kg. Twistlocks. Steelsuspension. 2 x 25 cm widened. 2 point hydraulic outriggers on the back. 2 way hydraulic ramps. Ramps works on NATO and hydraulic from a truck. Lenght ramps: 2600 + 1500 mm. Radmulden: Height front radmulden: 55 cm. Height rear radmulden: 70 cm. Dimmensions floor: L: 9100 mm. W: 2550 mm. H: Neck: 1130 mm. H: Rear: 950 mm. Tyres: 235/75R17,5 80%.