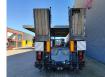

## Schwarzmüller G404 Radmulden Ramps!

## Description

Damages: none

Schwarzmuller G404.

Year: 2009. 9 tons Gigant axles. Weight: 9860 kg. Load Capacity: 34.140 kg. Max weight: 44.000 kg. Twistlocks. Steelsuspension. 2 x 25 cm widened. 2 point hydraulic outriggers on the back. 2 way hydraulic ramps. Ramps works on NATO and hydraulic from a truck. Lenght ramps: 2600 + 1500 mm. Radmulden: Height front radmulden: 55 cm. Height rear radmulden: 70 cm. Dimmensions floor: L: 9100 mm. W: 2550 mm. H: Neck: 1130 mm. H: Rear: 950 mm. Tyres: 235/75R17,5 80%.