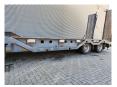

## Schwarzmüller G404 Radmulden Ramps!

## Description

Damages: none

Schwarzmuller G404.

Year: 2009. 9 tons Gigant axles. Weight: 9860 kg. Load Capacity: 34.140 kg. Max weight: 44.000 kg. Twistlocks. Steelsuspension. 2 x 25 cm widened. 2 point hydraulic outriggers on the back. 2 way hydraulic ramps. Ramps works on NATO and hydraulic from a truck. Lenght ramps: 2600 + 1500 mm. Radmulden: Height front radmulden: 55 cm. Height rear radmulden: 70 cm. Dimmensions floor: L: 9100 mm. W: 2550 mm. H: Neck: 1130 mm. H: Rear: 950 mm. Tyres: 235/75R17,5 80%.