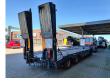

## Schwarzmüller G404 Radmulden Ramps!

## Description

Damages: none

Schwarzmuller G404.

Year: 2009. 9 tons Gigant axles. Weight: 9860 kg. Load Capacity: 34.140 kg. Max weight: 44.000 kg. Twistlocks. Steelsuspension. 2 x 25 cm widened. 2 point hydraulic outriggers on the back. 2 way hydraulic ramps. Ramps works on NATO and hydraulic from a truck. Lenght ramps: 2600 + 1500 mm. Radmulden: Height front radmulden: 55 cm. Height rear radmulden: 70 cm. Dimmensions floor: L: 9100 mm. W: 2550 mm. H: Neck: 1130 mm. H: Rear: 950 mm. Tyres: 235/75R17,5 80%.