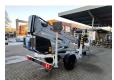

## **Dinolift** Dino 160XT Electric!

## **Description**

Damages: none

Dino 160 XT.

Year: 2012. Hours: 5637. Weight: 2070 kg. CE machine.

Max capacity basket: 215 kg / 2 persons + 55 kg.

Max lateral force: 400 N. 230 Volt full electric.

Min working temprature: - 20 degree.

Max wind speed: 12,5 m/s.
Max working height: 16 meter.
Max outreach: 9.2 meter.

Moover.

4 point outriggers. Rotated basket.

Electrical function in basket.

Tyres: 195R14 70%.

ID NR: 300.

The General Terms and Conditions of Heinhuis are applicable to all adverts, offers and quotations by Heinhuis, all agreements entered into by Heinhuis and the negotiations preceding them. By any form of response you accept the applicability of the General Terms and Conditions of Heinhuis and you declare that you have taken note of these General Terms and Conditions. Our prices are export netto prices.