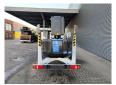

## **Dinolift** Dino 160XT Electric!

## **Description**

Damages: none

Dino 160 XT.

Year: 2012. Hours: 5637. Weight: 2070 kg. CE machine.

Max capacity basket: 215 kg / 2 persons + 55 kg.

Max lateral force: 400 N. 230 Volt full electric.

Min working temprature: - 20 degree.

Max wind speed: 12,5 m/s.
Max working height: 16 meter.
Max outreach: 9.2 meter.

Moover.

4 point outriggers. Rotated basket.

Electrical function in basket.

Tyres: 195R14 70%.

ID NR: 300.

The General Terms and Conditions of Heinhuis are applicable to all adverts, offers and quotations by Heinhuis, all agreements entered into by Heinhuis and the negotiations preceding them. By any form of response you accept the applicability of the General Terms and Conditions of Heinhuis and you declare that you have taken note of these General Terms and Conditions. Our prices are export netto prices.