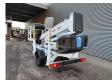

## **Dinolift** Dino 160XT Electric!

## **Description**

Damages: none

Dino 160 XT.

Year: 2012. Hours: 5637. Weight: 2070 kg. CE machine.

Max capacity basket: 215 kg / 2 persons + 55 kg.

Max lateral force: 400 N. 230 Volt full electric.

Min working temprature: - 20 degree.

Max wind speed: 12,5 m/s.
Max working height: 16 meter.
Max outreach: 9.2 meter.

Moover.

4 point outriggers. Rotated basket.

Electrical function in basket.

Tyres: 195R14 70%.

ID NR: 300.

The General Terms and Conditions of Heinhuis are applicable to all adverts, offers and quotations by Heinhuis, all agreements entered into by Heinhuis and the negotiations preceding them. By any form of response you accept the applicability of the General Terms and Conditions of Heinhuis and you declare that you have taken note of these General Terms and Conditions. Our prices are export netto prices.