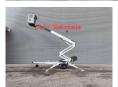

## **Dinolift** Dino 160XT Electric!

## **Description**

Damages: none

Dino 160 XT.

Year: 2012. Hours: 5637. Weight: 2070 kg. CE machine.

Max capacity basket: 215 kg / 2 persons + 55 kg.

Max lateral force: 400 N. 230 Volt full electric.

Min working temprature: - 20 degree.

Max wind speed: 12,5 m/s.
Max working height: 16 meter.
Max outreach: 9.2 meter.

Moover.

4 point outriggers. Rotated basket.

Electrical function in basket.

Tyres: 195R14 70%.

ID NR: 300.

The General Terms and Conditions of Heinhuis are applicable to all adverts, offers and quotations by Heinhuis, all agreements entered into by Heinhuis and the negotiations preceding them. By any form of response you accept the applicability of the General Terms and Conditions of Heinhuis and you declare that you have taken note of these General Terms and Conditions. Our prices are export netto prices.