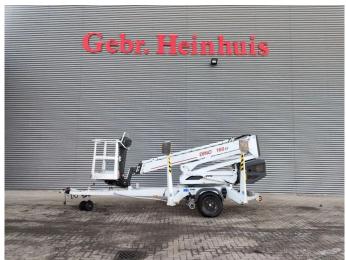

## **Dinolift** Dino 160XT Electric!

## **Description**

Damages: none

Dino 160 XT.

Year: 2012. Hours: 5637. Weight: 2070 kg. CE machine.

Max capacity basket: 215 kg / 2 persons + 55 kg.

Max lateral force: 400 N. 230 Volt full electric.

Min working temprature: - 20 degree.

Max wind speed: 12,5 m/s.
Max working height: 16 meter.
Max outreach: 9.2 meter.

Moover.

4 point outriggers. Rotated basket.

Electrical function in basket.

Tyres: 195R14 70%.

ID NR: 300.

The General Terms and Conditions of Heinhuis are applicable to all adverts, offers and quotations by Heinhuis, all agreements entered into by Heinhuis and the negotiations preceding them. By any form of response you accept the applicability of the General Terms and Conditions of Heinhuis and you declare that you have taken note of these General Terms and Conditions. Our prices are export netto prices.