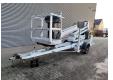

## **Dinolift** Dino 160XT Electric!

## **Description**

Damages: none

Dino 160 XT.

Year: 2012. Hours: 5637. Weight: 2070 kg. CE machine.

Max capacity basket: 215 kg / 2 persons + 55 kg.

Max lateral force: 400 N. 230 Volt full electric.

Min working temprature: - 20 degree.

Max wind speed: 12,5 m/s.
Max working height: 16 meter.
Max outreach: 9.2 meter.

Moover.

4 point outriggers. Rotated basket.

Electrical function in basket.

Tyres: 195R14 70%.

ID NR: 300.

The General Terms and Conditions of Heinhuis are applicable to all adverts, offers and quotations by Heinhuis, all agreements entered into by Heinhuis and the negotiations preceding them. By any form of response you accept the applicability of the General Terms and Conditions of Heinhuis and you declare that you have taken note of these General Terms and Conditions. Our prices are export netto prices.