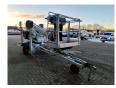

## **Dinolift** Dino 160XT Electric!

## **Description**

Damages: none

Dino 160 XT.

Year: 2012. Hours: 5637. Weight: 2070 kg. CE machine.

Max capacity basket: 215 kg / 2 persons + 55 kg.

Max lateral force: 400 N. 230 Volt full electric.

Min working temprature: - 20 degree.

Max wind speed: 12,5 m/s.
Max working height: 16 meter.
Max outreach: 9.2 meter.

Moover.

4 point outriggers. Rotated basket.

Electrical function in basket.

Tyres: 195R14 70%.

ID NR: 300.

The General Terms and Conditions of Heinhuis are applicable to all adverts, offers and quotations by Heinhuis, all agreements entered into by Heinhuis and the negotiations preceding them. By any form of response you accept the applicability of the General Terms and Conditions of Heinhuis and you declare that you have taken note of these General Terms and Conditions. Our prices are export netto prices.