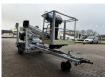

## Dinolift Dino 160XT Electric!

### Description

Damages: none

Dino 160 XT.

Year: 2008. Hours: 7441. Weight: 1960 kg. CE machine. Max capacity basket: 215 kg / 2 persons + 55 kg. Max lateral force: 400 N. 230 Volt full electric. Min working temprature: - 20 degree. Max wind speed: 12,5 m/s. Max working height: 16 meter. Max outreach: 9.2 meter. Moover. 4 point outriggers. Rotated basket. Electrical function in basket. Tyres: 195R14 80%.