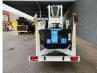

## Dinolift Dino 160XT Electric!

### Description

Damages: none

Dino 160 XT.

Year: 2008. Hours: 7441. Weight: 1960 kg. CE machine. Max capacity basket: 215 kg / 2 persons + 55 kg. Max lateral force: 400 N. 230 Volt full electric. Min working temprature: - 20 degree. Max wind speed: 12,5 m/s. Max working height: 16 meter. Max outreach: 9.2 meter. Moover. 4 point outriggers. Rotated basket. Electrical function in basket. Tyres: 195R14 80%.