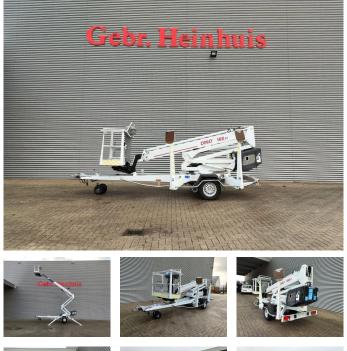

## Dinolift Dino 160XT Electric!

### Description

Damages: none

Dino 160 XT.

Year: 2008. Hours: 7441. Weight: 1960 kg. CE machine. Max capacity basket: 215 kg / 2 persons + 55 kg. Max lateral force: 400 N. 230 Volt full electric. Min working temprature: - 20 degree. Max wind speed: 12,5 m/s. Max working height: 16 meter. Max outreach: 9.2 meter. Moover. 4 point outriggers. Rotated basket. Electrical function in basket. Tyres: 195R14 80%.