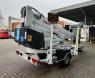

## Dinolift Dino 160XT Electric!

### Description

Damages: none

Dino 160 XT.

Year: 2008. Hours: 7441. Weight: 1960 kg. CE machine. Max capacity basket: 215 kg / 2 persons + 55 kg. Max lateral force: 400 N. 230 Volt full electric. Min working temprature: - 20 degree. Max wind speed: 12,5 m/s. Max working height: 16 meter. Max outreach: 9.2 meter. Moover. 4 point outriggers. Rotated basket. Electrical function in basket. Tyres: 195R14 80%.