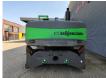

## Sennebogen 825 M - Magnetfunction - German Machine!

## Description

Damages: none

Sennebogen 825 M.

Year: 2015. Hours: 18.837. Weight: circa 28.800 kg. CE Machine. 129 KW Cummins QSB 6.7 engine. Hydr. elevating cabin (Maxcab). Airconditioning. Camera. 3th and 4th hydr. function. 4 point outriggers. Magnetfunction. Central greasing system. Compact boom: 7000 mm. Stick: 5300 mm. Max Range: 12-14 meter. Tyres: 10.00-20.