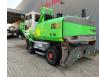

## Sennebogen 825 M - Magnetfunction - German Machine!

## Description

Damages: none

Sennebogen 825 M.

Year: 2015. Hours: 18.837. Weight: circa 28.800 kg. CE Machine. 129 KW Cummins QSB 6.7 engine. Hydr. elevating cabin (Maxcab). Airconditioning. Camera. 3th and 4th hydr. function. 4 point outriggers. Magnetfunction. Central greasing system. Compact boom: 7000 mm. Stick: 5300 mm. Max Range: 12-14 meter. Tyres: 10.00-20.