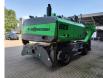

## Sennebogen 825 M - Magnetfunction - German Machine!

## Description

Damages: none

Sennebogen 825 M.

Year: 2015. Hours: 18.837. Weight: circa 28.800 kg. CE Machine. 129 KW Cummins QSB 6.7 engine. Hydr. elevating cabin (Maxcab). Airconditioning. Camera. 3th and 4th hydr. function. 4 point outriggers. Magnetfunction. Central greasing system. Compact boom: 7000 mm. Stick: 5300 mm. Max Range: 12-14 meter. Tyres: 10.00-20.