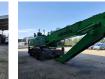

## Sennebogen 825 M - Magnetfunction - German Machine!

## Description

Damages: none

Sennebogen 825 M.

Year: 2015. Hours: 18.837. Weight: circa 28.800 kg. CE Machine. 129 KW Cummins QSB 6.7 engine. Hydr. elevating cabin (Maxcab). Airconditioning. Camera. 3th and 4th hydr. function. 4 point outriggers. Magnetfunction. Central greasing system. Compact boom: 7000 mm. Stick: 5300 mm. Max Range: 12-14 meter. Tyres: 10.00-20.