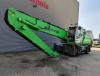

## Sennebogen 825 M - Magnetfunction - German Machine!

## Description

Damages: none

Sennebogen 825 M.

Year: 2015. Hours: 18.837. Weight: circa 28.800 kg. CE Machine. 129 KW Cummins QSB 6.7 engine. Hydr. elevating cabin (Maxcab). Airconditioning. Camera. 3th and 4th hydr. function. 4 point outriggers. Magnetfunction. Central greasing system. Compact boom: 7000 mm. Stick: 5300 mm. Max Range: 12-14 meter. Tyres: 10.00-20.