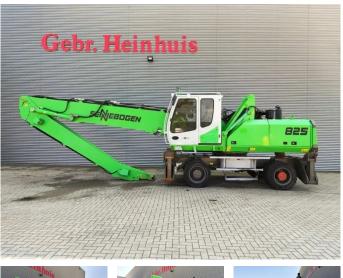

## Sennebogen 825 M - Magnetfunction - German Machine!

## Description

Damages: none

Sennebogen 825 M.

Year: 2015. Hours: 18.837. Weight: circa 28.800 kg. CE Machine. 129 KW Cummins QSB 6.7 engine. Hydr. elevating cabin (Maxcab). Airconditioning. Camera. 3th and 4th hydr. function. 4 point outriggers. Magnetfunction. Central greasing system. Compact boom: 7000 mm. Stick: 5300 mm. Max Range: 12-14 meter. Tyres: 10.00-20.