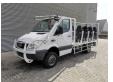

## **Mercedes-Benz** CDI 4x4 1700 KM 18 Persons Expeditionsfahrzeug!

## **Description**

Damages: none

Mercedes Benz Sprinter 513 CDI.

Year: 2012.

Milage: 1736 km!!!

Automatic.

Max weight: 5000 kg.

Axle load: 1: 2000 kg. 2: 3500 kg. Camera.

Electrical operated windows. 2 + 16 persons - Total 18 Persons!

Wheelbase: 3600 mm. Tyres: 205/75R16 90%.

German Car!

Without registration papers!!!

Car has worked alsways on 1 place!!!

ID NR: 223.

The General Terms and Conditions of Heinhuis are applicable to all adverts, offers and quotations by Heinhuis, all agreements entered into by Heinhuis and the negotiations preceding them. By any form of response you accept the applicability of the General Terms and Conditions of Heinhuis and you declare that you have taken note of these General Terms and Conditions. Our prices are export netto prices.