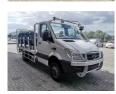

## **Description**

Damages: none

Mercedes Benz Sprinter 513 CDI.

Year: 2012.

Milage: 1736 km!!!

Automatic.

Max weight: 5000 kg.

Axle load: 1: 2000 kg. 2: 3500 kg. Camera.

Electrical operated windows. 2 + 16 persons - Total 18 Persons!

Wheelbase: 3600 mm. Tyres: 205/75R16 90%.

German Car!

Without registration papers!!!

Car has worked alsways on 1 place!!!

ID NR: 223.

The General Terms and Conditions of Heinhuis are applicable to all adverts, offers and quotations by Heinhuis, all agreements entered into by Heinhuis and the negotiations preceding them. By any form of response you accept the applicability of the General Terms and Conditions of Heinhuis and you declare that you have taken note of these General Terms and Conditions. Our prices are export netto prices.