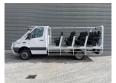

## **Mercedes-Benz** CDI 4x4 1700 KM 18 Persons Expeditionsfahrzeug!

## **Description**

Damages: none

Mercedes Benz Sprinter 513 CDI.

Year: 2012.

Milage: 1736 km!!!

Automatic.

Max weight: 5000 kg.

Axle load: 1: 2000 kg. 2: 3500 kg. Camera.

Electrical operated windows. 2 + 16 persons - Total 18 Persons!

Wheelbase: 3600 mm. Tyres: 205/75R16 90%.

German Car!

Without registration papers!!!

Car has worked alsways on 1 place!!!

ID NR: 223.

The General Terms and Conditions of Heinhuis are applicable to all adverts, offers and quotations by Heinhuis, all agreements entered into by Heinhuis and the negotiations preceding them. By any form of response you accept the applicability of the General Terms and Conditions of Heinhuis and you declare that you have taken note of these General Terms and Conditions. Our prices are export netto prices.