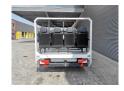

## **Description**

Damages: none

Mercedes Benz Sprinter 513 CDI.

Year: 2012.

Milage: 1736 km!!!

Automatic.

Max weight: 5000 kg.

Axle load: 1: 2000 kg. 2: 3500 kg. Camera.

Electrical operated windows. 2 + 16 persons - Total 18 Persons!

Wheelbase: 3600 mm. Tyres: 205/75R16 90%.

German Car!

Without registration papers!!!

Car has worked alsways on 1 place!!!

ID NR: 223.

The General Terms and Conditions of Heinhuis are applicable to all adverts, offers and quotations by Heinhuis, all agreements entered into by Heinhuis and the negotiations preceding them. By any form of response you accept the applicability of the General Terms and Conditions of Heinhuis and you declare that you have taken note of these General Terms and Conditions. Our prices are export netto prices.