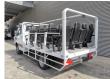

## **Mercedes-Benz** CDI 4x4 1700 KM 18 Persons Expeditionsfahrzeug!

## **Description**

Damages: none

Mercedes Benz Sprinter 513 CDI.

Year: 2012.

Milage: 1736 km!!!

Automatic.

Max weight: 5000 kg.

Axle load: 1: 2000 kg. 2: 3500 kg. Camera.

Electrical operated windows. 2 + 16 persons - Total 18 Persons!

Wheelbase: 3600 mm. Tyres: 205/75R16 90%.

German Car!

Without registration papers!!!

Car has worked alsways on 1 place!!!

ID NR: 223.

The General Terms and Conditions of Heinhuis are applicable to all adverts, offers and quotations by Heinhuis, all agreements entered into by Heinhuis and the negotiations preceding them. By any form of response you accept the applicability of the General Terms and Conditions of Heinhuis and you declare that you have taken note of these General Terms and Conditions. Our prices are export netto prices.