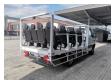

## **Description**

Damages: none

Mercedes Benz Sprinter 513 CDI.

Year: 2012.

Milage: 1736 km!!!

Automatic.

Max weight: 5000 kg.

Axle load: 1: 2000 kg. 2: 3500 kg. Camera.

Electrical operated windows. 2 + 16 persons - Total 18 Persons!

Wheelbase: 3600 mm. Tyres: 205/75R16 90%.

German Car!

Without registration papers!!!

Car has worked alsways on 1 place!!!

ID NR: 223.

The General Terms and Conditions of Heinhuis are applicable to all adverts, offers and quotations by Heinhuis, all agreements entered into by Heinhuis and the negotiations preceding them. By any form of response you accept the applicability of the General Terms and Conditions of Heinhuis and you declare that you have taken note of these General Terms and Conditions. Our prices are export netto prices.