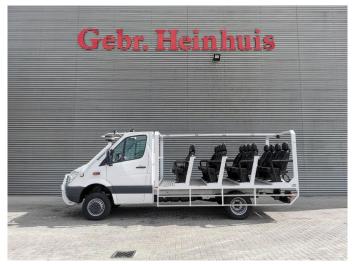

## **Mercedes-Benz** CDI 4x4 1700 KM 18 Persons Expeditionsfahrzeug!

## **Description**

Damages: none

Mercedes Benz Sprinter 513 CDI.

Year: 2012.

Milage: 1736 km!!!

Automatic.

Max weight: 5000 kg.

Axle load: 1: 2000 kg. 2: 3500 kg. Camera.

Electrical operated windows. 2 + 16 persons - Total 18 Persons!

Wheelbase: 3600 mm. Tyres: 205/75R16 90%.

German Car!

Without registration papers!!!

Car has worked alsways on 1 place!!!

ID NR: 223.

The General Terms and Conditions of Heinhuis are applicable to all adverts, offers and quotations by Heinhuis, all agreements entered into by Heinhuis and the negotiations preceding them. By any form of response you accept the applicability of the General Terms and Conditions of Heinhuis and you declare that you have taken note of these General Terms and Conditions. Our prices are export netto prices.