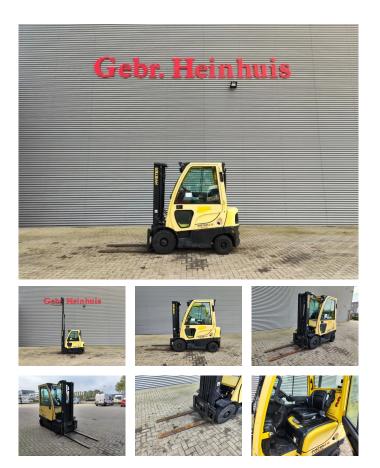

## Hyster H2.0FTS Triplex Diesel 1111 Hours!

## Description

Damages: none

Hyster H2.0FTS.

Year: 2013. Hours: 1111. Weight: 3670 kg. CE Machine. Max lift capacity: 2000 kg. Min own height: 2200 mm. Max lifting height: 4900 mm. Lenght forks: 1200 mm. Closed cabin. Triplex. Sideshift. Tyres: 1: 6.50-10. 2: 18x7-8.