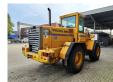

## Volvo L90B Quick Hitch German machine!

## Description

Damages: none

Volvo L90B.

Year: 1993. Hours: 14.198. Max weight: 13.800 kg. Axle load: 1: 10.000 kg. 2: 8000 kg. Hydr. quick hitch. Tyres: 20.5R25 80%.

**Original Paint!** 

German Machine!

ID NR: 74.