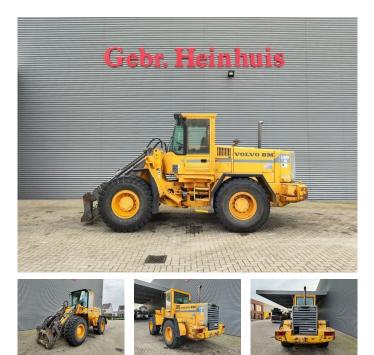

## Volvo L90B Quick Hitch German machine!

## Description

Damages: none

Volvo L90B.

Year: 1993. Hours: 14.198. Max weight: 13.800 kg. Axle load: 1: 10.000 kg. 2: 8000 kg. Hydr. quick hitch. Tyres: 20.5R25 80%.

**Original Paint!** 

German Machine!

ID NR: 74.