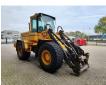

## Volvo L90B Quick Hitch German machine!

## Description

Damages: none

Volvo L90B.

Year: 1993. Hours: 14.198. Max weight: 13.800 kg. Axle load: 1: 10.000 kg. 2: 8000 kg. Hydr. quick hitch. Tyres: 20.5R25 80%.

**Original Paint!** 

German Machine!

ID NR: 74.