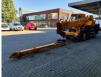

## Kato MR 130 R Cityrange Jip 3.6 - 5.5 Meter 4x4 3340 Hours!

## Description

Damages: none

Kato MR 130 R Cityrange.

Year: 2013. Milage: 16.646 km. Hours: 3341. Weight: 13.620 kg. CE Machine. Axle load: 1: 6790 kg. 2: 6975 kg. Mitsubishi 4M50-TLE 3A engine. 129 KW. Max capacity: 13 ton. Camera. Airconditioning. Automatic gearbox. 4x4. Radio. Steelsuspension. Jip: 3.6 - 5.5 meter. Boom lenght: 5.3 - 24 meter. 4 point outriggers. Max lifting height: 24.8 meter. Max lifting height including Jip: 30.3 meter. ACS (Automatic crane system). 13 tons hookblock. Tyres: 275/80R22,5 80%.