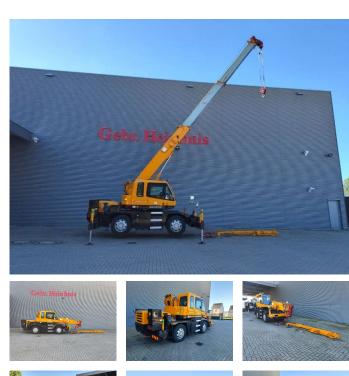

## Kato MR 130 R Cityrange Jip 3.6 - 5.5 Meter 4x4 3340 Hours!

## Description

Damages: none

Kato MR 130 R Cityrange.

Year: 2013. Milage: 16.646 km. Hours: 3341. Weight: 13.620 kg. CE Machine. Axle load: 1: 6790 kg. 2: 6975 kg. Mitsubishi 4M50-TLE 3A engine. 129 KW. Max capacity: 13 ton. Camera. Airconditioning. Automatic gearbox. 4x4. Radio. Steelsuspension. Jip: 3.6 - 5.5 meter. Boom lenght: 5.3 - 24 meter. 4 point outriggers. Max lifting height: 24.8 meter. Max lifting height including Jip: 30.3 meter. ACS (Automatic crane system). 13 tons hookblock. Tyres: 275/80R22,5 80%.