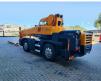

## Kato MR 130 R Cityrange Jip 3.6 - 5.5 Meter 4x4 3340 Hours!

## Description

Damages: none

Kato MR 130 R Cityrange.

Year: 2013. Milage: 16.646 km. Hours: 3341. Weight: 13.620 kg. CE Machine. Axle load: 1: 6790 kg. 2: 6975 kg. Mitsubishi 4M50-TLE 3A engine. 129 KW. Max capacity: 13 ton. Camera. Airconditioning. Automatic gearbox. 4x4. Radio. Steelsuspension. Jip: 3.6 - 5.5 meter. Boom lenght: 5.3 - 24 meter. 4 point outriggers. Max lifting height: 24.8 meter. Max lifting height including Jip: 30.3 meter. ACS (Automatic crane system). 13 tons hookblock. Tyres: 275/80R22,5 80%.