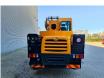

## Kato MR 130 R Cityrange Jip 3.6 - 5.5 Meter 4x4 3340 Hours!

## Description

Damages: none

Kato MR 130 R Cityrange.

Year: 2013. Milage: 16.646 km. Hours: 3341. Weight: 13.620 kg. CE Machine. Axle load: 1: 6790 kg. 2: 6975 kg. Mitsubishi 4M50-TLE 3A engine. 129 KW. Max capacity: 13 ton. Camera. Airconditioning. Automatic gearbox. 4x4. Radio. Steelsuspension. Jip: 3.6 - 5.5 meter. Boom lenght: 5.3 - 24 meter. 4 point outriggers. Max lifting height: 24.8 meter. Max lifting height including Jip: 30.3 meter. ACS (Automatic crane system). 13 tons hookblock. Tyres: 275/80R22,5 80%.