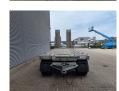

## Müller-Mitteltal T3 Profi 30.0 Ramps Twistlocks German Trailer!

## **Description**

Damages: none

Müller Mitteltal T3 Profi 30.0.

Year: 2015.

10 tons Gigant axles. Weight: 6570 kg.

Load Capacity: 23.430 kg. Max weight: 30.000 kg. EBS ABS ALB.

EBS ABS ALB. Steelsuspension. Twistlocks.

Complete galvanised!

Mech. ramps. Lenght: 2900 mm. Dimmensions floor:

L: 7800 mm. W: 2520 mm. H: 1060 mm.

Tyres: 235/75R17,5 60%.

German Trailer!

ID NR: 429.

The General Terms and Conditions of Heinhuis are applicable to all adverts, offers and quotations by Heinhuis, all agreements entered into by Heinhuis and the negotiations preceding them. By any form of response you accept the applicability of the General Terms and Conditions of Heinhuis and you declare that you have taken note of these General Terms and Conditions. Our prices are export netto prices.