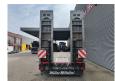

## Müller-Mitteltal T3 Profi 30.0 Ramps Twistlocks German Trailer!

## **Description**

Damages: none

Müller Mitteltal T3 Profi 30.0.

Year: 2015.

10 tons Gigant axles. Weight: 6570 kg.

Load Capacity: 23.430 kg. Max weight: 30.000 kg. EBS ABS ALB.

EBS ABS ALB. Steelsuspension. Twistlocks.

Complete galvanised!

Mech. ramps. Lenght: 2900 mm. Dimmensions floor:

L: 7800 mm. W: 2520 mm. H: 1060 mm.

Tyres: 235/75R17,5 60%.

German Trailer!

ID NR: 429.

The General Terms and Conditions of Heinhuis are applicable to all adverts, offers and quotations by Heinhuis, all agreements entered into by Heinhuis and the negotiations preceding them. By any form of response you accept the applicability of the General Terms and Conditions of Heinhuis and you declare that you have taken note of these General Terms and Conditions. Our prices are export netto prices.