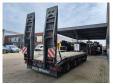

## Müller-Mitteltal T3 Profi 30.0 Ramps Twistlocks German Trailer!

## **Description**

Damages: none

Müller Mitteltal T3 Profi 30.0.

Year: 2015.

10 tons Gigant axles. Weight: 6570 kg.

Load Capacity: 23.430 kg. Max weight: 30.000 kg. EBS ABS ALB.

EBS ABS ALB. Steelsuspension. Twistlocks.

Complete galvanised!

Mech. ramps. Lenght: 2900 mm. Dimmensions floor:

L: 7800 mm. W: 2520 mm. H: 1060 mm.

Tyres: 235/75R17,5 60%.

German Trailer!

ID NR: 429.

The General Terms and Conditions of Heinhuis are applicable to all adverts, offers and quotations by Heinhuis, all agreements entered into by Heinhuis and the negotiations preceding them. By any form of response you accept the applicability of the General Terms and Conditions of Heinhuis and you declare that you have taken note of these General Terms and Conditions. Our prices are export netto prices.