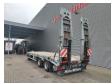

## Müller-Mitteltal T3 Profi 30.0 Ramps Twistlocks German Trailer!

## **Description**

Damages: none

Müller Mitteltal T3 Profi 30.0.

Year: 2015.

10 tons Gigant axles. Weight: 6570 kg.

Load Capacity: 23.430 kg. Max weight: 30.000 kg. EBS ABS ALB.

EBS ABS ALB. Steelsuspension. Twistlocks.

Complete galvanised!

Mech. ramps. Lenght: 2900 mm. Dimmensions floor:

L: 7800 mm. W: 2520 mm. H: 1060 mm.

Tyres: 235/75R17,5 60%.

German Trailer!

ID NR: 429.

The General Terms and Conditions of Heinhuis are applicable to all adverts, offers and quotations by Heinhuis, all agreements entered into by Heinhuis and the negotiations preceding them. By any form of response you accept the applicability of the General Terms and Conditions of Heinhuis and you declare that you have taken note of these General Terms and Conditions. Our prices are export netto prices.