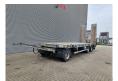

## Müller-Mitteltal T3 Profi 30.0 Ramps Twistlocks German Trailer!

## **Description**

Damages: none

Müller Mitteltal T3 Profi 30.0.

Year: 2015.

10 tons Gigant axles. Weight: 6570 kg.

Load Capacity: 23.430 kg. Max weight: 30.000 kg. EBS ABS ALB.

EBS ABS ALB. Steelsuspension. Twistlocks.

Complete galvanised!

Mech. ramps. Lenght: 2900 mm. Dimmensions floor:

L: 7800 mm. W: 2520 mm. H: 1060 mm.

Tyres: 235/75R17,5 60%.

German Trailer!

ID NR: 429.

The General Terms and Conditions of Heinhuis are applicable to all adverts, offers and quotations by Heinhuis, all agreements entered into by Heinhuis and the negotiations preceding them. By any form of response you accept the applicability of the General Terms and Conditions of Heinhuis and you declare that you have taken note of these General Terms and Conditions. Our prices are export netto prices.