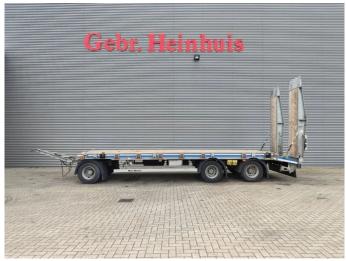

## Müller-Mitteltal T3 Profi 30.0 Ramps Twistlocks German Trailer!

## **Description**

Damages: none

Müller Mitteltal T3 Profi 30.0.

Year: 2015.

10 tons Gigant axles. Weight: 6570 kg.

Load Capacity: 23.430 kg. Max weight: 30.000 kg. EBS ABS ALB.

EBS ABS ALB. Steelsuspension. Twistlocks.

Complete galvanised!

Mech. ramps. Lenght: 2900 mm. Dimmensions floor:

L: 7800 mm. W: 2520 mm. H: 1060 mm.

Tyres: 235/75R17,5 60%.

German Trailer!

ID NR: 429.

The General Terms and Conditions of Heinhuis are applicable to all adverts, offers and quotations by Heinhuis, all agreements entered into by Heinhuis and the negotiations preceding them. By any form of response you accept the applicability of the General Terms and Conditions of Heinhuis and you declare that you have taken note of these General Terms and Conditions. Our prices are export netto prices.