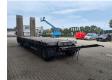

## Müller-Mitteltal T3 Profi 30.0 Ramps Twistlocks German Trailer!

## **Description**

Damages: none

Müller Mitteltal T3 Profi 30.0.

Year: 2015.

10 tons Gigant axles. Weight: 6570 kg.

Load Capacity: 23.430 kg. Max weight: 30.000 kg. EBS ABS ALB.

EBS ABS ALB. Steelsuspension. Twistlocks.

Complete galvanised!

Mech. ramps. Lenght: 2900 mm. Dimmensions floor:

L: 7800 mm. W: 2520 mm. H: 1060 mm.

Tyres: 235/75R17,5 60%.

German Trailer!

ID NR: 429.

The General Terms and Conditions of Heinhuis are applicable to all adverts, offers and quotations by Heinhuis, all agreements entered into by Heinhuis and the negotiations preceding them. By any form of response you accept the applicability of the General Terms and Conditions of Heinhuis and you declare that you have taken note of these General Terms and Conditions. Our prices are export netto prices.