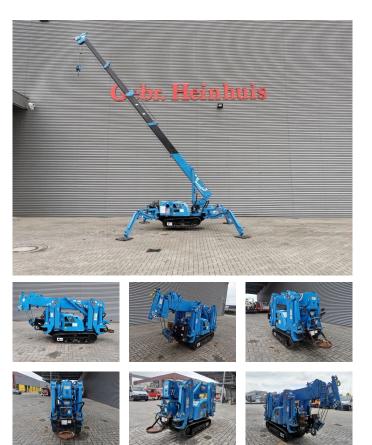

## Maeda MC 285 C GRM-2 Petrol + LPG!

## Description

Type of fuel: LPG G3 Damages: none

Maeda MC 285 C GRM-2.

Year: 2015. Hours: 593. Weight: 1900 kg. CE Machine. 10.8 KW. LPG + Petrol. Jip: 850 kg. 4 point outriggers. Max height under hook: 8.575 meter. Max capacity: 2.82 Ton. 2.79 tons hookblock. UC: 70%.