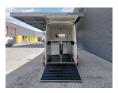

## **Description**

Damages: none

Westfalia Jupiter XL 24.

Year: 2019. 1200 kg axles. Weight: 1080 kg. Max weight: 2400 kg. Saddle room. Place for 2 horses. Camera.

15 Inch allu wheels. Tyres: 195/65R15 90%.