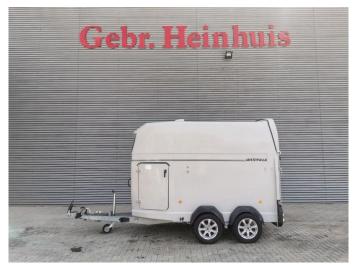

## Westfalia Jupiter XL 24

## **Description**

Damages: none

Westfalia Jupiter XL 24.

Year: 2019. 1200 kg axles. Weight: 1080 kg. Max weight: 2400 kg. Saddle room. Place for 2 horses. Camera.

15 Inch allu wheels. Tyres: 195/65R15 90%.