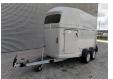

## Westfalia Jupiter XL 24

## **Description**

Damages: none

Westfalia Jupiter XL 24.

Year: 2019. 1200 kg axles. Weight: 1080 kg. Max weight: 2400 kg. Saddle room. Place for 2 horses. Camera.

15 Inch allu wheels. Tyres: 195/65R15 90%.