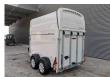

## Westfalia Jupiter XL 24

## **Description**

Damages: none

Westfalia Jupiter XL 24.

Year: 2019. 1200 kg axles. Weight: 1080 kg. Max weight: 2400 kg. Saddle room. Place for 2 horses. Camera.

15 Inch allu wheels. Tyres: 195/65R15 90%.