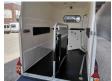

## **Description**

Damages: none

Westfalia Jupiter XL 24.

Year: 2019. 1200 kg axles. Weight: 1080 kg. Max weight: 2400 kg. Saddle room. Place for 2 horses. Camera.

15 Inch allu wheels. Tyres: 195/65R15 90%.