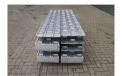

## **Diversen** Allu Ramps / Allu auffahrrampen - 23.8 Ton Capacity - New!

## **Description**

Damages: none

Allu Ramps.

Capacity: 23.8 ton. Dimmensions: Lenght: 2400 mm. Width: 450 mm. Thickness: 140 mm.

Price pro set from 2 pieces!

The General Terms and Conditions of Heinhuis are applicable to all adverts, offers and quotations by Heinhuis, all agreements entered into by Heinhuis and the negotiations preceding them. By any form of response you accept the applicability of the General Terms and Conditions of Heinhuis and you declare that you have taken note of these General Terms and Conditions. Our prices are export netto prices.