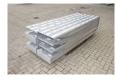

## **Diversen** Allu Ramps / Allu auffahrrampen - 23.8 Ton Capacity - New!

## **Description**

Damages: none

Allu Ramps.

Capacity: 23.8 ton. Dimmensions: Lenght: 2400 mm. Width: 450 mm. Thickness: 140 mm.

Price pro set from 2 pieces!

The General Terms and Conditions of Heinhuis are applicable to all adverts, offers and quotations by Heinhuis, all agreements entered into by Heinhuis and the negotiations preceding them. By any form of response you accept the applicability of the General Terms and Conditions of Heinhuis and you declare that you have taken note of these General Terms and Conditions. Our prices are export netto prices.