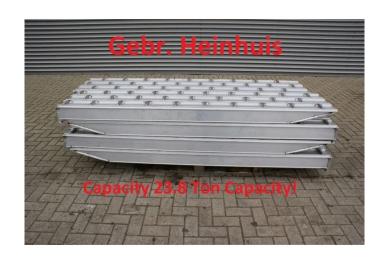

## **Diversen** Allu Ramps / Allu auffahrrampen - 23.8 Ton Capacity - New!

## **Description**

Damages: none

Allu Ramps.

Capacity: 23.8 ton. Dimmensions: Lenght: 2400 mm. Width: 450 mm. Thickness: 140 mm.

Price pro set from 2 pieces!

The General Terms and Conditions of Heinhuis are applicable to all adverts, offers and quotations by Heinhuis, all agreements entered into by Heinhuis and the negotiations preceding them. By any form of response you accept the applicability of the General Terms and Conditions of Heinhuis and you declare that you have taken note of these General Terms and Conditions. Our prices are export netto prices.