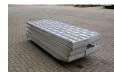

## **Diversen** Allu Ramps / Allu auffahrrampen - 23.8 Ton Capacity - New!

## **Description**

Damages: none

Allu Ramps.

Capacity: 23.8 ton. Dimmensions: Lenght: 2400 mm. Width: 450 mm. Thickness: 140 mm.

Price pro set from 2 pieces!

The General Terms and Conditions of Heinhuis are applicable to all adverts, offers and quotations by Heinhuis, all agreements entered into by Heinhuis and the negotiations preceding them. By any form of response you accept the applicability of the General Terms and Conditions of Heinhuis and you declare that you have taken note of these General Terms and Conditions. Our prices are export netto prices.