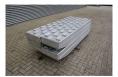

## **Diversen** Allu Ramps / Allu auffahrrampen - 23.8 Ton Capacity - New!

## **Description**

Damages: none

Allu Ramps.

Capacity: 23.8 ton. Dimmensions: Lenght: 2400 mm. Width: 450 mm. Thickness: 140 mm.

Price pro set from 2 pieces!

The General Terms and Conditions of Heinhuis are applicable to all adverts, offers and quotations by Heinhuis, all agreements entered into by Heinhuis and the negotiations preceding them. By any form of response you accept the applicability of the General Terms and Conditions of Heinhuis and you declare that you have taken note of these General Terms and Conditions. Our prices are export netto prices.