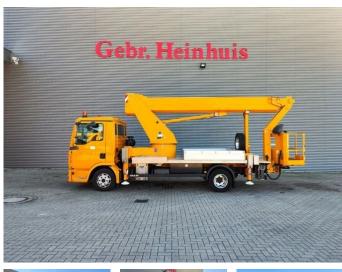

## MAN 4x2 Palfinger WT 270 27 Meter!

## Description

Damages: none

MAN TGL 8.180 4x2.

Year: 2009. Milage: 35.969 km. Manual gearbox 6 gears. Weight: 7370 kg. Max weight: 7490 kg. Axle load: 1: 3700 kg. 2: 5200 kg. Engine brake. Alcoa wheels. Sparetyre. Wheelbase: 3850 mm. Euro 4. Tyres: 225/75R17,5 80%. Palfinger WT 270. Year: 2009. Hours: 5118. Max capacity basket: 350 kg / 3 persons + 110 kg. Max lateral force: 400 N. Max wind speed: 12.5 m/s. Max oil presure: 205 bar. Rotated basket. Electrical function in basket. 4 point outriggers. Max working height: 27 meter. Max outreach: 19.5 meter. Max rotation: 540 degree.