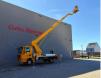

## MAN 4x2 Palfinger WT 270 27 Meter!

## Description

Damages: none

MAN TGL 8.180 4x2.

Year: 2009. Milage: 35.969 km. Manual gearbox 6 gears. Weight: 7370 kg. Max weight: 7490 kg. Axle load: 1: 3700 kg. 2: 5200 kg. Engine brake. Alcoa wheels. Sparetyre. Wheelbase: 3850 mm. Euro 4. Tyres: 225/75R17,5 80%. Palfinger WT 270. Year: 2009. Hours: 5118. Max capacity basket: 350 kg / 3 persons + 110 kg. Max lateral force: 400 N. Max wind speed: 12.5 m/s. Max oil presure: 205 bar. Rotated basket. Electrical function in basket. 4 point outriggers. Max working height: 27 meter. Max outreach: 19.5 meter. Max rotation: 540 degree.