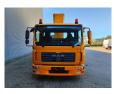

## MAN 4x2 Palfinger WT 270 27 Meter!

## Description

Damages: none

MAN TGL 8.180 4x2.

Year: 2009. Milage: 35.969 km. Manual gearbox 6 gears. Weight: 7370 kg. Max weight: 7490 kg. Axle load: 1: 3700 kg. 2: 5200 kg. Engine brake. Alcoa wheels. Sparetyre. Wheelbase: 3850 mm. Euro 4. Tyres: 225/75R17,5 80%. Palfinger WT 270. Year: 2009. Hours: 5118. Max capacity basket: 350 kg / 3 persons + 110 kg. Max lateral force: 400 N. Max wind speed: 12.5 m/s. Max oil presure: 205 bar. Rotated basket. Electrical function in basket. 4 point outriggers. Max working height: 27 meter. Max outreach: 19.5 meter. Max rotation: 540 degree.