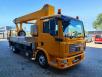

## MAN 4x2 Palfinger WT 270 27 Meter!

## Description

Damages: none

MAN TGL 8.180 4x2.

Year: 2009. Milage: 35.969 km. Manual gearbox 6 gears. Weight: 7370 kg. Max weight: 7490 kg. Axle load: 1: 3700 kg. 2: 5200 kg. Engine brake. Alcoa wheels. Sparetyre. Wheelbase: 3850 mm. Euro 4. Tyres: 225/75R17,5 80%. Palfinger WT 270. Year: 2009. Hours: 5118. Max capacity basket: 350 kg / 3 persons + 110 kg. Max lateral force: 400 N. Max wind speed: 12.5 m/s. Max oil presure: 205 bar. Rotated basket. Electrical function in basket. 4 point outriggers. Max working height: 27 meter. Max outreach: 19.5 meter. Max rotation: 540 degree.