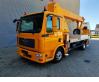

## MAN 4x2 Palfinger WT 270 27 Meter!

## Description

Damages: none

MAN TGL 8.180 4x2.

Year: 2009. Milage: 35.969 km. Manual gearbox 6 gears. Weight: 7370 kg. Max weight: 7490 kg. Axle load: 1: 3700 kg. 2: 5200 kg. Engine brake. Alcoa wheels. Sparetyre. Wheelbase: 3850 mm. Euro 4. Tyres: 225/75R17,5 80%. Palfinger WT 270. Year: 2009. Hours: 5118. Max capacity basket: 350 kg / 3 persons + 110 kg. Max lateral force: 400 N. Max wind speed: 12.5 m/s. Max oil presure: 205 bar. Rotated basket. Electrical function in basket. 4 point outriggers. Max working height: 27 meter. Max outreach: 19.5 meter. Max rotation: 540 degree.