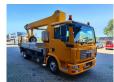

## Palfinger WT 270 27 Meter MAN TGL 8.180 4x2!

## **Description**

Damages: none

MAN TGL 8.180 4x2.

Year: 2009.

Milage: 35.969 km. Manual gearbox 6 gears.

Weight: 7370 kg. Max weight: 7490 kg.

Axle load: 1: 3700 kg. 2: 5200 kg. Engine brake. Alcoa wheels. Sparetyre.

Wheelbase: 3850 mm.

Euro 4.

Tyres: 225/75R17,5 80%.

Palfinger WT 270. Year: 2009. Hours: 5118.

Max capacity basket: 350 kg / 3 persons + 110 kg.

Max lateral force: 400 N. Max wind speed: 12,5 m/s. Max oil presure: 205 bar.