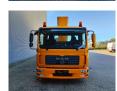

## Palfinger WT 270 27 Meter MAN TGL 8.180 4x2!

## **Description**

Damages: none

MAN TGL 8.180 4x2.

Year: 2009.

Milage: 35.969 km. Manual gearbox 6 gears.

Weight: 7370 kg. Max weight: 7490 kg.

Axle load: 1: 3700 kg. 2: 5200 kg. Engine brake. Alcoa wheels. Sparetyre.

Wheelbase: 3850 mm.

Euro 4.

Tyres: 225/75R17,5 80%.

Palfinger WT 270. Year: 2009. Hours: 5118.

Max capacity basket: 350 kg / 3 persons + 110 kg.

Max lateral force: 400 N. Max wind speed: 12,5 m/s. Max oil presure: 205 bar.

Rotated basket.

Electrical function in basket.

4 point outriggers.

Max working height: 27 meter. Max outreach: 19.5 meter. Max rotation: 540 degree.

Nice Truck!

ID NR: 624.

The General Terms and Conditions of Heinhuis are applicable to all adverts, offers and quotations by Heinhuis, all agreements entered into by Heinhuis and the negotiations preceding them. By any form of response you accept the applicability of the General Terms and Conditions of Heinhuis and you declare that you have taken note of these General Terms and Conditions. Our prices are export netto prices.