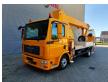

## **Description**

Damages: none

MAN TGL 8.180 4x2.

Year: 2009.

Milage: 35.969 km. Manual gearbox 6 gears.

Weight: 7370 kg. Max weight: 7490 kg.

Axle load: 1: 3700 kg. 2: 5200 kg. Engine brake. Alcoa wheels. Sparetyre.

Wheelbase: 3850 mm.

Euro 4.

Tyres: 225/75R17,5 80%.

Palfinger WT 270. Year: 2009. Hours: 5118.

Max capacity basket: 350 kg / 3 persons + 110 kg.

Max lateral force: 400 N. Max wind speed: 12,5 m/s. Max oil presure: 205 bar.