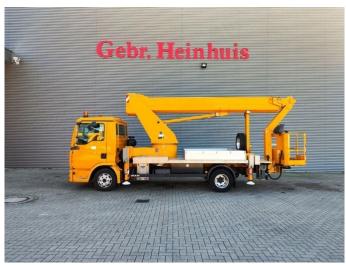

## Palfinger WT 270 27 Meter MAN TGL 8.180 4x2!

## **Description**

Damages: none

MAN TGL 8.180 4x2.

Year: 2009.

Milage: 35.969 km. Manual gearbox 6 gears.

Weight: 7370 kg. Max weight: 7490 kg.

Axle load: 1: 3700 kg. 2: 5200 kg. Engine brake. Alcoa wheels. Sparetyre.

Wheelbase: 3850 mm.

Euro 4.

Tyres: 225/75R17,5 80%.

Palfinger WT 270. Year: 2009. Hours: 5118.

Max capacity basket: 350 kg / 3 persons + 110 kg.

Max lateral force: 400 N. Max wind speed: 12,5 m/s. Max oil presure: 205 bar.

Rotated basket.

Electrical function in basket.

4 point outriggers.

Max working height: 27 meter. Max outreach: 19.5 meter. Max rotation: 540 degree.

Nice Truck!

ID NR: 624.

The General Terms and Conditions of Heinhuis are applicable to all adverts, offers and quotations by Heinhuis, all agreements entered into by Heinhuis and the negotiations preceding them. By any form of response you accept the applicability of the General Terms and Conditions of Heinhuis and you declare that you have taken note of these General Terms and Conditions. Our prices are export netto prices.