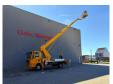

Wheelbase: 3850 mm.

Euro 4.

Tyres: 225/75R17,5 80%.

Palfinger WT 270. Year: 2009. Hours: 5118.

Max capacity basket: 350 kg / 3 persons + 110 kg.

Max lateral force: 400 N. Max wind speed: 12,5 m/s. Max oil presure: 205 bar.

Rotated basket.

Electrical function in basket.

4 point outriggers.

Max working height: 27 meter. Max outreach: 19.5 meter. Max rotation: 540 degree.

Nice Truck!

ID NR: 624.

The General Terms and Conditions of Heinhuis are applicable to all adverts, offers and quotations by Heinhuis, all agreements entered into by Heinhuis and the negotiations preceding them. By any form of response you accept the applicability of the General Terms and Conditions of Heinhuis and you declare that you have taken note of these General Terms and Conditions. Our prices are export netto prices.