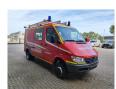

## Mercedes-Benz CDI 4x4 14.730 KM Feuerwehr Like New!

## **Description**

Damages: none

Mercedes Benz Sprinter 416 CDI 4x4.

Year: 2002.

Milage: 14.732 km. Manual gearbox 5 gears. Max weight: 4600 kg.

Axle load: 1: 1850 kg. 2: 3200 kg. 3 Persons.

Electrical operated windows and mirrors.

Wheelbase: 3450 mm. Trailer coupling. Sliding door right side. Tyres: 195/70R15 80%.

Like New!

Feuerwehr - Fire Department!

ID NR: 643.

The General Terms and Conditions of Heinhuis are applicable to all adverts, offers and quotations by Heinhuis, all agreements entered into by Heinhuis and the negotiations preceding them. By any form of response you accept the applicability of the General Terms and Conditions of Heinhuis and you declare that you have taken note of these General Terms and Conditions. Our prices are export netto prices.