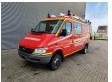

## Mercedes-Benz CDI 4x4 14.730 KM Feuerwehr Like New!

## **Description**

Damages: none

Mercedes Benz Sprinter 416 CDI 4x4.

Year: 2002.

Milage: 14.732 km. Manual gearbox 5 gears. Max weight: 4600 kg.

Axle load: 1: 1850 kg. 2: 3200 kg. 3 Persons.

Electrical operated windows and mirrors.

Wheelbase: 3450 mm. Trailer coupling. Sliding door right side. Tyres: 195/70R15 80%.

Like New!

Feuerwehr - Fire Department!

ID NR: 643.

The General Terms and Conditions of Heinhuis are applicable to all adverts, offers and quotations by Heinhuis, all agreements entered into by Heinhuis and the negotiations preceding them. By any form of response you accept the applicability of the General Terms and Conditions of Heinhuis and you declare that you have taken note of these General Terms and Conditions. Our prices are export netto prices.