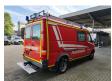

## Mercedes-Benz CDI 4x4 14.730 KM Feuerwehr Like New!

## **Description**

Damages: none

Mercedes Benz Sprinter 416 CDI 4x4.

Year: 2002.

Milage: 14.732 km. Manual gearbox 5 gears. Max weight: 4600 kg.

Axle load: 1: 1850 kg. 2: 3200 kg. 3 Persons.

Electrical operated windows and mirrors.

Wheelbase: 3450 mm. Trailer coupling. Sliding door right side. Tyres: 195/70R15 80%.

Like New!

Feuerwehr - Fire Department!

ID NR: 643.

The General Terms and Conditions of Heinhuis are applicable to all adverts, offers and quotations by Heinhuis, all agreements entered into by Heinhuis and the negotiations preceding them. By any form of response you accept the applicability of the General Terms and Conditions of Heinhuis and you declare that you have taken note of these General Terms and Conditions. Our prices are export netto prices.