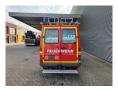

## Mercedes-Benz CDI 4x4 14.730 KM Feuerwehr Like New!

## **Description**

Damages: none

Mercedes Benz Sprinter 416 CDI 4x4.

Year: 2002.

Milage: 14.732 km. Manual gearbox 5 gears. Max weight: 4600 kg.

Axle load: 1: 1850 kg. 2: 3200 kg. 3 Persons.

Electrical operated windows and mirrors.

Wheelbase: 3450 mm. Trailer coupling. Sliding door right side. Tyres: 195/70R15 80%.

Like New!

Feuerwehr - Fire Department!

ID NR: 643.

The General Terms and Conditions of Heinhuis are applicable to all adverts, offers and quotations by Heinhuis, all agreements entered into by Heinhuis and the negotiations preceding them. By any form of response you accept the applicability of the General Terms and Conditions of Heinhuis and you declare that you have taken note of these General Terms and Conditions. Our prices are export netto prices.