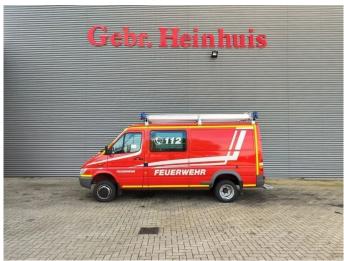

## Mercedes-Benz CDI 4x4 14.730 KM Feuerwehr Like New!

## **Description**

Damages: none

Mercedes Benz Sprinter 416 CDI 4x4.

Year: 2002.

Milage: 14.732 km. Manual gearbox 5 gears. Max weight: 4600 kg.

Axle load: 1: 1850 kg. 2: 3200 kg. 3 Persons.

Electrical operated windows and mirrors.

Wheelbase: 3450 mm. Trailer coupling. Sliding door right side. Tyres: 195/70R15 80%.

Like New!

Feuerwehr - Fire Department!

ID NR: 643.

The General Terms and Conditions of Heinhuis are applicable to all adverts, offers and quotations by Heinhuis, all agreements entered into by Heinhuis and the negotiations preceding them. By any form of response you accept the applicability of the General Terms and Conditions of Heinhuis and you declare that you have taken note of these General Terms and Conditions. Our prices are export netto prices.