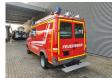

## Mercedes-Benz CDI 4x4 14.730 KM Feuerwehr Like New!

## **Description**

Damages: none

Mercedes Benz Sprinter 416 CDI 4x4.

Year: 2002.

Milage: 14.732 km. Manual gearbox 5 gears. Max weight: 4600 kg.

Axle load: 1: 1850 kg. 2: 3200 kg. 3 Persons.

Electrical operated windows and mirrors.

Wheelbase: 3450 mm. Trailer coupling. Sliding door right side. Tyres: 195/70R15 80%.

Like New!

Feuerwehr - Fire Department!

ID NR: 643.

The General Terms and Conditions of Heinhuis are applicable to all adverts, offers and quotations by Heinhuis, all agreements entered into by Heinhuis and the negotiations preceding them. By any form of response you accept the applicability of the General Terms and Conditions of Heinhuis and you declare that you have taken note of these General Terms and Conditions. Our prices are export netto prices.