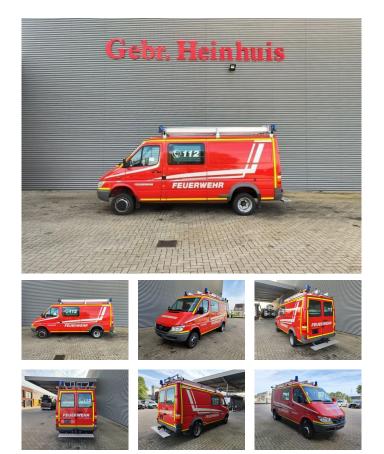

## Mercedes-Benz CDI - 4x4 14.730 KM Feuerwehr Like New!

## Description

Damages: none

Mercedes Benz Sprinter 416 CDI 4x4.

Year: 2002. Milage: 14.732 km. Manual gearbox 5 gears. Max weight: 4600 kg. Axle load: 1: 1850 kg. 2: 3200 kg. 3 Persons. Electrical operated windows and mirrors. Wheelbase: 3450 mm. Trailer coupling. Sliding door right side. Tyres: 195/70R15 80%.