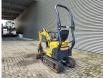

## Yanmar SV 08-1A 2 Buckets 2 Pieces German machine!

## Description

Damages: none

Yanmar SV 08-1A.

Year: 2016. Hours: 1065. Weight: 960 kg. Max weight: 1035 kg. CE Machine. Widened UC. 7.7 KW. 3th hydr. function. Mech quick hitch. Blade. Knickmatic. UC: 70%. 2 Buckets!