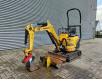

## Yanmar SV 08-1A 2 Buckets 2 Pieces German machine!

## Description

Damages: none

Yanmar SV 08-1A.

Year: 2016. Hours: 1065. Weight: 960 kg. Max weight: 1035 kg. CE Machine. Widened UC. 7.7 KW. 3th hydr. function. Mech quick hitch. Blade. Knickmatic. UC: 70%. 2 Buckets!

German Machine!

ID NR: 317 B.

The General Terms and Conditions of Heinhuis are applicable to all adverts, offers and quotations by Heinhuis, all agreements entered into by Heinhuis and the negotiations preceding them. By any form of response you accept the applicability of the General Terms and Conditions of Heinhuis and you declare that you have taken note of these General Terms and Conditions. Our prices are export netto prices.