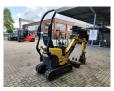

## Yanmar SV 08-1A 2 Buckets 2 Pieces German machine!

## Description

Damages: none

Yanmar SV 08-1A.

Year: 2016. Hours: 1065. Weight: 960 kg. Max weight: 1035 kg. CE Machine. Widened UC. 7.7 KW. 3th hydr. function. Mech quick hitch. Blade. Knickmatic. UC: 70%. 2 Buckets!