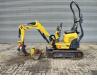

## Yanmar SV 08-1A 2 Buckets 2 Pieces German machine!

## Description

Damages: none

Yanmar SV 08-1A.

Year: 2016. Hours: 1065. Weight: 960 kg. Max weight: 1035 kg. CE Machine. Widened UC. 7.7 KW. 3th hydr. function. Mech quick hitch. Blade. Knickmatic. UC: 70%. 2 Buckets!

German Machine!

ID NR: 317 B.

The General Terms and Conditions of Heinhuis are applicable to all adverts, offers and quotations by Heinhuis, all agreements entered into by Heinhuis and the negotiations preceding them. By any form of response you accept the applicability of the General Terms and Conditions of Heinhuis and you declare that you have taken note of these General Terms and Conditions. Our prices are export netto prices.