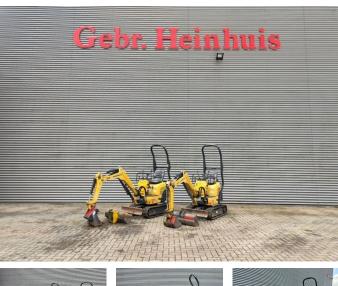

## Yanmar SV 08-1A 2 Buckets 2 Pieces German machine!

## Description

Damages: none

Yanmar SV 08-1A.

Year: 2016. Hours: 1065. Weight: 960 kg. Max weight: 1035 kg. CE Machine. Widened UC. 7.7 KW. 3th hydr. function. Mech quick hitch. Blade. Knickmatic. UC: 70%. 2 Buckets!

German Machine!

ID NR: 317 B.

The General Terms and Conditions of Heinhuis are applicable to all adverts, offers and quotations by Heinhuis, all agreements entered into by Heinhuis and the negotiations preceding them. By any form of response you accept the applicability of the General Terms and Conditions of Heinhuis and you declare that you have taken note of these General Terms and Conditions. Our prices are export netto prices.