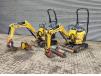

## Yanmar SV 08-1A 2 Buckets 2 Pieces German machine!

## Description

Damages: none

Yanmar SV 08-1A.

Year: 2016. Hours: 1065. Weight: 960 kg. Max weight: 1035 kg. CE Machine. Widened UC. 7.7 KW. 3th hydr. function. Mech quick hitch. Blade. Knickmatic. UC: 70%. 2 Buckets!

German Machine!

ID NR: 317 B.

The General Terms and Conditions of Heinhuis are applicable to all adverts, offers and quotations by Heinhuis, all agreements entered into by Heinhuis and the negotiations preceding them. By any form of response you accept the applicability of the General Terms and Conditions of Heinhuis and you declare that you have taken note of these General Terms and Conditions. Our prices are export netto prices.