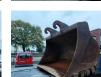

## Case CX 240 Long Reach German Machine!

## Description

Damages: none

Case CX 240 Long Reach.

Year: 2003. Hours: 4450. CE Machine. Airconditioning. Pads: 800 mm. Quick hitch. 1 Bucket. 3th and 4th hydr. function. UC: 70%. Sprockets: 80%. Max range: 16 meter. Boom: 9000 mm. Stick: 6000 mm.