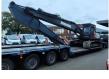

## Case CX 240 Long Reach German Machine!

## Description

Damages: none

Case CX 240 Long Reach.

Year: 2003. Hours: 4450. CE Machine. Airconditioning. Pads: 800 mm. Quick hitch. 1 Bucket. 3th and 4th hydr. function. UC: 70%. Sprockets: 80%. Max range: 16 meter. Boom: 9000 mm. Stick: 6000 mm.