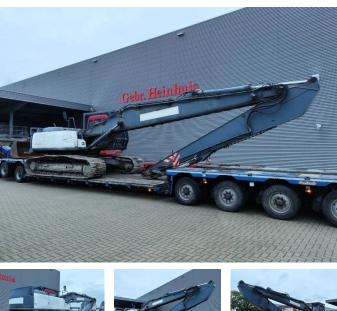

## Case CX 240 Long Reach German Machine!

## Description

Damages: none

Case CX 240 Long Reach.

Year: 2003. Hours: 4450. CE Machine. Airconditioning. Pads: 800 mm. Quick hitch. 1 Bucket. 3th and 4th hydr. function. UC: 70%. Sprockets: 80%. Max range: 16 meter. Boom: 9000 mm. Stick: 6000 mm.