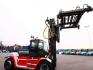

## SMV 12-1200 C Spreader Forks 5750 Hours German Machine!

## Description

Damages: none

SMV 12-1200 C.

Year: 2016. Hours: 5751. Weight: 26.760 kg. CE Machine. Max lifting height: 7000 mm. Min own height: 5145 mm. Max lift capacity: 12.000 kg. 185 KW. Ad Blue. Scale. Joystick. Camera. Airconditioning. Duplex. Side Shift. Forks: L: 2400 mm. W: 220 mm. H: 100 mm. Spreader for lift container from 2.9 Meter - 6.1 meter in Lenght!