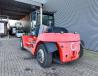

## SMV 12-1200 C Spreader Forks 5750 Hours German Machine!

## Description

Damages: none

SMV 12-1200 C.

Year: 2016. Hours: 5751. Weight: 26.760 kg. CE Machine. Max lifting height: 7000 mm. Min own height: 5145 mm. Max lift capacity: 12.000 kg. 185 KW. Ad Blue. Scale. Joystick. Camera. Airconditioning. Duplex. Side Shift. Forks: L: 2400 mm. W: 220 mm. H: 100 mm. Spreader for lift container from 2.9 Meter - 6.1 meter in Lenght!