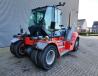

## SMV 12-1200 C Spreader Forks 5750 Hours German Machine!

## Description

Damages: none

SMV 12-1200 C.

Year: 2016. Hours: 5751. Weight: 26.760 kg. CE Machine. Max lifting height: 7000 mm. Min own height: 5145 mm. Max lift capacity: 12.000 kg. 185 KW. Ad Blue. Scale. Joystick. Camera. Airconditioning. Duplex. Side Shift. Forks: L: 2400 mm. W: 220 mm. H: 100 mm. Spreader for lift container from 2.9 Meter - 6.1 meter in Lenght!