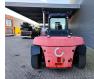

## SMV 12-1200 C Spreader Forks 5750 Hours German Machine!

## Description

Damages: none

SMV 12-1200 C.

Year: 2016. Hours: 5751. Weight: 26.760 kg. CE Machine. Max lifting height: 7000 mm. Min own height: 5145 mm. Max lift capacity: 12.000 kg. 185 KW. Ad Blue. Scale. Joystick. Camera. Airconditioning. Duplex. Side Shift. Forks: L: 2400 mm. W: 220 mm. H: 100 mm. Spreader for lift container from 2.9 Meter - 6.1 meter in Lenght!