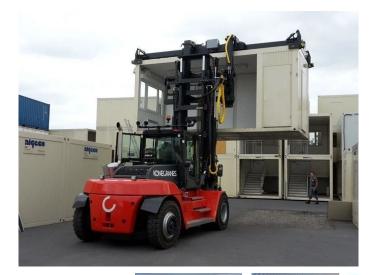

## SMV 12-1200 C Spreader Forks 5750 Hours German Machine!

## Description

Damages: none

SMV 12-1200 C.

Year: 2016. Hours: 5751. Weight: 26.760 kg. CE Machine. Max lifting height: 7000 mm. Min own height: 5145 mm. Max lift capacity: 12.000 kg. 185 KW. Ad Blue. Scale. Joystick. Camera. Airconditioning. Duplex. Side Shift. Forks: L: 2400 mm. W: 220 mm. H: 100 mm. Spreader for lift container from 2.9 Meter - 6.1 meter in Lenght!