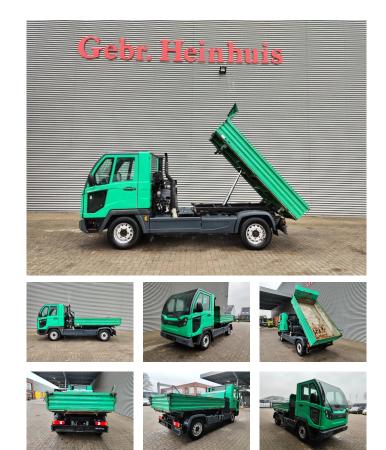

## **MULTICAR**

#### Description

Damages: none

Multicar M31T 4x4.

Year: 2014. Milage: 276.950 km. Manual gearbox 5 gears. Weight: 2825 kg. max weight: 5200 kg. Axle load: 1: 2400 kg. 2: 3100 kg. 2 persons. Digital tacho. Webasto. 3 seitenkipper. Dimmensions inside kipper: L: 2600 mm. W: 1500 mm. H: 400 mm. Wheelbase: 2900 mm. Tyres: 225/75R16 60%.

German car!

ID Nr: 7.

The General Terms and Conditions of Heinhuis are applicable to all adverts, offers and quotations by Heinhuis, all agreements entered into by Heinhuis and the negotiations preceding them. By any form of response you accept the applicability of the General Terms and Conditions of Heinhuis and you declare that you have taken note of these General Terms and Conditions. Our prices are export netto prices.