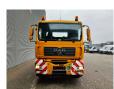

## MAN 6x2 Meiller AK 16.T

## **Description**

Damages: none

MAN TGA 26.390 6x2.

Year: 2006.

Milage: 494.185 km. manual gearbox. Weight: 11.530 kg. Max weight: 26.000 kg.

Axle load: 1: 8000 kg. 2: 7500 kg. 3: 11.500 kg.

Rockinger trailer coupling.

Meiller AK 16.T. Capacity: 16 Ton. 2 point outriggers.

ID NR: 406.

The General Terms and Conditions of Heinhuis are applicable to all adverts, offers and quotations by Heinhuis, all agreements entered into by Heinhuis and the negotiations preceding them. By any form of response you accept the applicability of the General Terms and Conditions of Heinhuis and you declare that you have taken note of these General Terms and Conditions. Our prices are export netto prices.