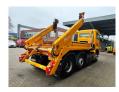

## MAN 6x2 Meiller AK 16.T

## **Description**

Damages: none

MAN TGA 26.390 6x2.

Year: 2006.

Milage: 494.185 km. manual gearbox. Weight: 11.530 kg. Max weight: 26.000 kg.

Axle load: 1: 8000 kg. 2: 7500 kg. 3: 11.500 kg.

Rockinger trailer coupling.

Meiller AK 16.T. Capacity: 16 Ton. 2 point outriggers.

ID NR: 406.

The General Terms and Conditions of Heinhuis are applicable to all adverts, offers and quotations by Heinhuis, all agreements entered into by Heinhuis and the negotiations preceding them. By any form of response you accept the applicability of the General Terms and Conditions of Heinhuis and you declare that you have taken note of these General Terms and Conditions. Our prices are export netto prices.