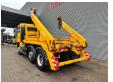

## MAN 6x2 Meiller AK 16.T

## **Description**

Damages: none

MAN TGA 26.390 6x2.

Year: 2006.

Milage: 494.185 km. manual gearbox. Weight: 11.530 kg. Max weight: 26.000 kg.

Axle load: 1: 8000 kg. 2: 7500 kg. 3: 11.500 kg.

Rockinger trailer coupling.

Meiller AK 16.T. Capacity: 16 Ton. 2 point outriggers.

ID NR: 406.

The General Terms and Conditions of Heinhuis are applicable to all adverts, offers and quotations by Heinhuis, all agreements entered into by Heinhuis and the negotiations preceding them. By any form of response you accept the applicability of the General Terms and Conditions of Heinhuis and you declare that you have taken note of these General Terms and Conditions. Our prices are export netto prices.