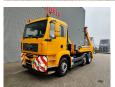

## MAN 6x2 Meiller AK 16.T

## **Description**

Damages: none

MAN TGA 26.390 6x2.

Year: 2006.

Milage: 494.185 km. manual gearbox. Weight: 11.530 kg. Max weight: 26.000 kg.

Axle load: 1: 8000 kg. 2: 7500 kg. 3: 11.500 kg.

Rockinger trailer coupling.

Meiller AK 16.T. Capacity: 16 Ton. 2 point outriggers.

ID NR: 406.

The General Terms and Conditions of Heinhuis are applicable to all adverts, offers and quotations by Heinhuis, all agreements entered into by Heinhuis and the negotiations preceding them. By any form of response you accept the applicability of the General Terms and Conditions of Heinhuis and you declare that you have taken note of these General Terms and Conditions. Our prices are export netto prices.