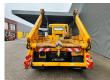

## MAN 6x2 Meiller AK 16.T

## **Description**

Damages: none

MAN TGA 26.390 6x2.

Year: 2006.

Milage: 494.185 km. manual gearbox. Weight: 11.530 kg. Max weight: 26.000 kg.

Axle load: 1: 8000 kg. 2: 7500 kg. 3: 11.500 kg.

Rockinger trailer coupling.

Meiller AK 16.T. Capacity: 16 Ton. 2 point outriggers.

ID NR: 406.

The General Terms and Conditions of Heinhuis are applicable to all adverts, offers and quotations by Heinhuis, all agreements entered into by Heinhuis and the negotiations preceding them. By any form of response you accept the applicability of the General Terms and Conditions of Heinhuis and you declare that you have taken note of these General Terms and Conditions. Our prices are export netto prices.