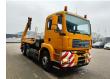

## MAN 6x2 Meiller AK 16.T

## **Description**

Damages: none

MAN TGA 26.390 6x2.

Year: 2006.

Milage: 494.185 km. manual gearbox. Weight: 11.530 kg. Max weight: 26.000 kg.

Axle load: 1: 8000 kg. 2: 7500 kg. 3: 11.500 kg.

Rockinger trailer coupling.

Meiller AK 16.T. Capacity: 16 Ton. 2 point outriggers.

ID NR: 406.

The General Terms and Conditions of Heinhuis are applicable to all adverts, offers and quotations by Heinhuis, all agreements entered into by Heinhuis and the negotiations preceding them. By any form of response you accept the applicability of the General Terms and Conditions of Heinhuis and you declare that you have taken note of these General Terms and Conditions. Our prices are export netto prices.