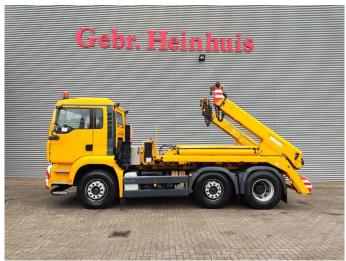

## MAN 6x2 Meiller AK 16.T

## **Description**

Damages: none

MAN TGA 26.390 6x2.

Year: 2006.

Milage: 494.185 km. manual gearbox. Weight: 11.530 kg. Max weight: 26.000 kg.

Axle load: 1: 8000 kg. 2: 7500 kg. 3: 11.500 kg.

Rockinger trailer coupling.

Meiller AK 16.T. Capacity: 16 Ton. 2 point outriggers.

ID NR: 406.

The General Terms and Conditions of Heinhuis are applicable to all adverts, offers and quotations by Heinhuis, all agreements entered into by Heinhuis and the negotiations preceding them. By any form of response you accept the applicability of the General Terms and Conditions of Heinhuis and you declare that you have taken note of these General Terms and Conditions. Our prices are export netto prices.