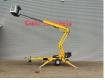

## Dinolift Dino 160XT Diesel + Electric German Machine!

## Description

Damages: none

Dino 160XT.

Year: 2013. Hours: 2496. Weight: 1990 kg. CE Machine. Max capacity basket: 215 kg / 2 persons + 55 kg. Max lateral force: 400 N. 230 Volt electric + Hatz diesel engine. Max permitted tilt: 0.3 degree. 50 Hz. Max wind speed: 12.5 m/s. Moover. Rotated basket. Electrical function in basket. Remote Control on cable for operating outriggers and moover. Max working height: 16 meter. Max outreach: 9.2 meter. Tyres: 195R14 60%.