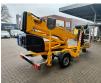

## Dinolift Dino 160XT Diesel + Electric German Machine!

## Description

Damages: none

Dino 160XT.

Year: 2013. Hours: 2496. Weight: 1990 kg. CE Machine. Max capacity basket: 215 kg / 2 persons + 55 kg. Max lateral force: 400 N. 230 Volt electric + Hatz diesel engine. Max permitted tilt: 0.3 degree. 50 Hz. Max wind speed: 12.5 m/s. Moover. Rotated basket. Electrical function in basket. Remote Control on cable for operating outriggers and moover. Max working height: 16 meter. Max outreach: 9.2 meter. Tyres: 195R14 60%.