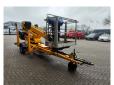

## Dinolift Dino 160XT Diesel + Electric German Machine!

## Description

Damages: none

Dino 160XT.

Year: 2013. Hours: 2496. Weight: 1990 kg. CE Machine. Max capacity basket: 215 kg / 2 persons + 55 kg. Max lateral force: 400 N. 230 Volt electric + Hatz diesel engine. Max permitted tilt: 0.3 degree. 50 Hz. Max wind speed: 12.5 m/s. Moover. Rotated basket. Electrical function in basket. Remote Control on cable for operating outriggers and moover. Max working height: 16 meter. Max outreach: 9.2 meter. Tyres: 195R14 60%.