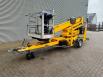

## Dinolift Dino 160XT Diesel + Electric German Machine!

## Description

Damages: none

Dino 160XT.

Year: 2013. Hours: 2496. Weight: 1990 kg. CE Machine. Max capacity basket: 215 kg / 2 persons + 55 kg. Max lateral force: 400 N. 230 Volt electric + Hatz diesel engine. Max permitted tilt: 0.3 degree. 50 Hz. Max wind speed: 12.5 m/s. Moover. Rotated basket. Electrical function in basket. Remote Control on cable for operating outriggers and moover. Max working height: 16 meter. Max outreach: 9.2 meter. Tyres: 195R14 60%.