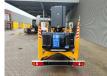

## Dinolift Dino 160XT Diesel + Electric German Machine!

## Description

Damages: none

Dino 160XT.

Year: 2013. Hours: 2496. Weight: 1990 kg. CE Machine. Max capacity basket: 215 kg / 2 persons + 55 kg. Max lateral force: 400 N. 230 Volt electric + Hatz diesel engine. Max permitted tilt: 0.3 degree. 50 Hz. Max wind speed: 12.5 m/s. Moover. Rotated basket. Electrical function in basket. Remote Control on cable for operating outriggers and moover. Max working height: 16 meter. Max outreach: 9.2 meter. Tyres: 195R14 60%.