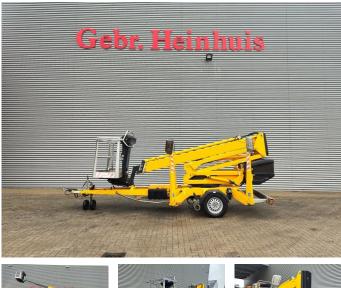

## Dinolift Dino 160XT Diesel + Electric German Machine!

## Description

Damages: none

Dino 160XT.

Year: 2013. Hours: 2496. Weight: 1990 kg. CE Machine. Max capacity basket: 215 kg / 2 persons + 55 kg. Max lateral force: 400 N. 230 Volt electric + Hatz diesel engine. Max permitted tilt: 0.3 degree. 50 Hz. Max wind speed: 12.5 m/s. Moover. Rotated basket. Electrical function in basket. Remote Control on cable for operating outriggers and moover. Max working height: 16 meter. Max outreach: 9.2 meter. Tyres: 195R14 60%.