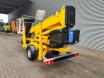

## Dinolift Dino 160XT Diesel + Electric German Machine!

## Description

Damages: none

Dino 160XT.

Year: 2013. Hours: 2496. Weight: 1990 kg. CE Machine. Max capacity basket: 215 kg / 2 persons + 55 kg. Max lateral force: 400 N. 230 Volt electric + Hatz diesel engine. Max permitted tilt: 0.3 degree. 50 Hz. Max wind speed: 12.5 m/s. Moover. Rotated basket. Electrical function in basket. Remote Control on cable for operating outriggers and moover. Max working height: 16 meter. Max outreach: 9.2 meter. Tyres: 195R14 60%.