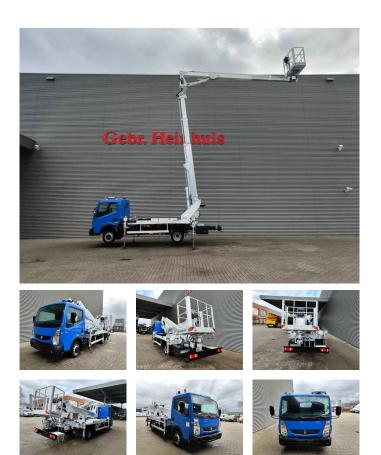

## Multitel MX 250 Renault Maxity 120 DXI!

## Description

Damages: none

Renault Maxity 120 DXI.

Year: 2014. Milage: 84.485 km. Manual gearbox 5 gears. Max weight: 3500 kg. Axle load: 1: 1750 kg. 2: 2200 kg. 3 Persons. Electrical operated windows. Radio CD. Wheelbase: 3350 mm. Tyres: 195/70R15 70%. Multitel MX 250. Year: 2014. Hours: 3449. Max capacity basket: 200 kg / 2 persons + 40 kg. Max wind speed: 12,5 m/s. Max permitted tilt: 1 degree. Max lateral force: 400 N. Rotated basket. Electrical function in basket. 4 point outriggers. Max working height: 25.4 meter. Max outreach: 8.00 meter.