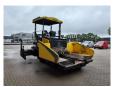

# Bomag BF 300 P

### Description

Damages: none

Bomag BF 300 P.

Year: 2014. Hours: 3825. Weight: 8200 kg. Max weight: 9000 kg. CE machine. Central greasing system. 55.8 KW. Capacity: 300 t/h. Working width: 1700 - 3400 mm. Niveauliering!