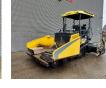

# Bomag BF 300 P

### Description

Damages: none

Bomag BF 300 P.

Year: 2014. Hours: 3825. Weight: 8200 kg. Max weight: 9000 kg. CE machine. Central greasing system. 55.8 KW. Capacity: 300 t/h. Working width: 1700 - 3400 mm. Niveauliering!

ID NR: 379.

The General Terms and Conditions of Heinhuis are applicable to all adverts, offers and quotations by Heinhuis, all agreements entered into by Heinhuis and the negotiations preceding them. By any form of response you accept the applicability of the General Terms and Conditions of Heinhuis and you declare that you have taken note of these General Terms and Conditions. Our prices are export netto prices.