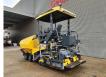

# Bomag BF 300 P

### Description

Damages: none

Bomag BF 300 P.

Year: 2014. Hours: 3825. Weight: 8200 kg. Max weight: 9000 kg. CE machine. Central greasing system. 55.8 KW. Capacity: 300 t/h. Working width: 1700 - 3400 mm. Niveauliering!

ID NR: 379.

The General Terms and Conditions of Heinhuis are applicable to all adverts, offers and quotations by Heinhuis, all agreements entered into by Heinhuis and the negotiations preceding them. By any form of response you accept the applicability of the General Terms and Conditions of Heinhuis and you declare that you have taken note of these General Terms and Conditions. Our prices are export netto prices.