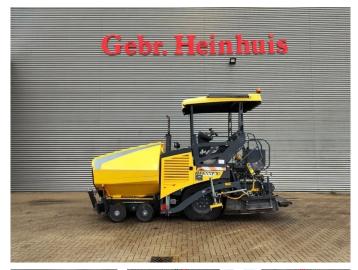

# Bomag BF 300 P

### Description

Damages: none

Bomag BF 300 P.

Year: 2014. Hours: 3825. Weight: 8200 kg. Max weight: 9000 kg. CE machine. Central greasing system. 55.8 KW. Capacity: 300 t/h. Working width: 1700 - 3400 mm. Niveauliering!

ID NR: 379.

The General Terms and Conditions of Heinhuis are applicable to all adverts, offers and quotations by Heinhuis, all agreements entered into by Heinhuis and the negotiations preceding them. By any form of response you accept the applicability of the General Terms and Conditions of Heinhuis and you declare that you have taken note of these General Terms and Conditions. Our prices are export netto prices.