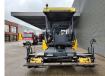

# Bomag BF 300 P

### Description

Damages: none

Bomag BF 300 P.

Year: 2014. Hours: 3825. Weight: 8200 kg. Max weight: 9000 kg. CE machine. Central greasing system. 55.8 KW. Capacity: 300 t/h. Working width: 1700 - 3400 mm. Niveauliering!