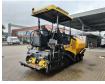

# Bomag BF 300 P

### Description

Damages: none

Bomag BF 300 P.

Year: 2014. Hours: 3825. Weight: 8200 kg. Max weight: 9000 kg. CE machine. Central greasing system. 55.8 KW. Capacity: 300 t/h. Working width: 1700 - 3400 mm. Niveauliering!