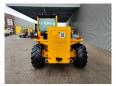

## Merlo P38.13 Panoramic!

## **Description**

Damages: none

Merlo P38.13 Panoramic.

Year: 2008. Hours: 6766. Weight: 9100 kg. CE Machine. Axle load: 1: 5000 kg. 2: 5000 kg.

Max lifting capacity: 3800 kg. Max lifting height: 13 meter. Perkins 1104 L-44 engine. 2 point hydraulic outriggers.

4x4x4.

Lenght forks: 1500 mm. Tyres: 405/70-20 70%.

ID NR: 341.

The General Terms and Conditions of Heinhuis are applicable to all adverts, offers and quotations by Heinhuis, all agreements entered into by Heinhuis and the negotiations preceding them. By any form of response you accept the applicability of the General Terms and Conditions of Heinhuis and you declare that you have taken note of these General Terms and Conditions. Our prices are export netto prices.