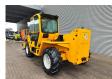

## Merlo P38.13 Panoramic!

## **Description**

Damages: none

Merlo P38.13 Panoramic.

Year: 2008. Hours: 6766. Weight: 9100 kg. CE Machine. Axle load: 1: 5000 kg. 2: 5000 kg.

Max lifting capacity: 3800 kg. Max lifting height: 13 meter. Perkins 1104 L-44 engine. 2 point hydraulic outriggers.

4x4x4.

Lenght forks: 1500 mm. Tyres: 405/70-20 70%.

ID NR: 341.

The General Terms and Conditions of Heinhuis are applicable to all adverts, offers and quotations by Heinhuis, all agreements entered into by Heinhuis and the negotiations preceding them. By any form of response you accept the applicability of the General Terms and Conditions of Heinhuis and you declare that you have taken note of these General Terms and Conditions. Our prices are export netto prices.