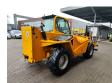

## Merlo P38.13 Panoramic!

## **Description**

Damages: none

Merlo P38.13 Panoramic.

Year: 2008. Hours: 6766. Weight: 9100 kg. CE Machine. Axle load: 1: 5000 kg. 2: 5000 kg.

Max lifting capacity: 3800 kg. Max lifting height: 13 meter. Perkins 1104 L-44 engine. 2 point hydraulic outriggers.

4x4x4.

Lenght forks: 1500 mm. Tyres: 405/70-20 70%.

ID NR: 341.

The General Terms and Conditions of Heinhuis are applicable to all adverts, offers and quotations by Heinhuis, all agreements entered into by Heinhuis and the negotiations preceding them. By any form of response you accept the applicability of the General Terms and Conditions of Heinhuis and you declare that you have taken note of these General Terms and Conditions. Our prices are export netto prices.