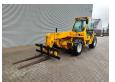

## Merlo P38.13 Panoramic!

## **Description**

Damages: none

Merlo P38.13 Panoramic.

Year: 2008. Hours: 6766. Weight: 9100 kg. CE Machine. Axle load: 1: 5000 kg. 2: 5000 kg.

Max lifting capacity: 3800 kg. Max lifting height: 13 meter. Perkins 1104 L-44 engine. 2 point hydraulic outriggers.

4x4x4.

Lenght forks: 1500 mm. Tyres: 405/70-20 70%.

ID NR: 341.

The General Terms and Conditions of Heinhuis are applicable to all adverts, offers and quotations by Heinhuis, all agreements entered into by Heinhuis and the negotiations preceding them. By any form of response you accept the applicability of the General Terms and Conditions of Heinhuis and you declare that you have taken note of these General Terms and Conditions. Our prices are export netto prices.