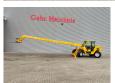

## Merlo P38.13 Panoramic!

## **Description**

Damages: none

Merlo P38.13 Panoramic.

Year: 2008. Hours: 6766. Weight: 9100 kg. CE Machine. Axle load: 1: 5000 kg. 2: 5000 kg.

Max lifting capacity: 3800 kg. Max lifting height: 13 meter. Perkins 1104 L-44 engine. 2 point hydraulic outriggers.

4x4x4.

Lenght forks: 1500 mm. Tyres: 405/70-20 70%.

ID NR: 341.

The General Terms and Conditions of Heinhuis are applicable to all adverts, offers and quotations by Heinhuis, all agreements entered into by Heinhuis and the negotiations preceding them. By any form of response you accept the applicability of the General Terms and Conditions of Heinhuis and you declare that you have taken note of these General Terms and Conditions. Our prices are export netto prices.