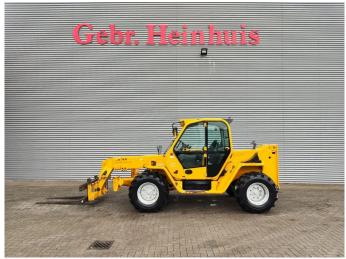

## Merlo P38.13 Panoramic!

## **Description**

Damages: none

Merlo P38.13 Panoramic.

Year: 2008. Hours: 6766. Weight: 9100 kg. CE Machine. Axle load: 1: 5000 kg. 2: 5000 kg.

Max lifting capacity: 3800 kg. Max lifting height: 13 meter. Perkins 1104 L-44 engine. 2 point hydraulic outriggers.

4x4x4.

Lenght forks: 1500 mm. Tyres: 405/70-20 70%.

ID NR: 341.

The General Terms and Conditions of Heinhuis are applicable to all adverts, offers and quotations by Heinhuis, all agreements entered into by Heinhuis and the negotiations preceding them. By any form of response you accept the applicability of the General Terms and Conditions of Heinhuis and you declare that you have taken note of these General Terms and Conditions. Our prices are export netto prices.