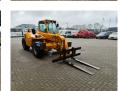

## Merlo P38.13 Panoramic!

## **Description**

Damages: none

Merlo P38.13 Panoramic.

Year: 2008. Hours: 6766. Weight: 9100 kg. CE Machine. Axle load: 1: 5000 kg. 2: 5000 kg.

Max lifting capacity: 3800 kg. Max lifting height: 13 meter. Perkins 1104 L-44 engine. 2 point hydraulic outriggers.

4x4x4.

Lenght forks: 1500 mm. Tyres: 405/70-20 70%.

ID NR: 341.

The General Terms and Conditions of Heinhuis are applicable to all adverts, offers and quotations by Heinhuis, all agreements entered into by Heinhuis and the negotiations preceding them. By any form of response you accept the applicability of the General Terms and Conditions of Heinhuis and you declare that you have taken note of these General Terms and Conditions. Our prices are export netto prices.