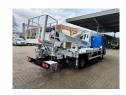

## Renault Maxity 120 DXI Multitel MX 250!

## **Description**

Damages: none

Renault Maxity 120 DXI.

Year: 2014.

Milage: 84.485 km. Manual gearbox 5 gears. Max weight: 3500 kg.

Axle load: 1: 1750 kg. 2: 2200 kg. 3 Persons.

Electrical operated windows.

Radio CD.

Wheelbase: 3350 mm. Tyres: 195/70R15 70%. Multitel MX 250.

Year: 2014. Hours: 3449.

Max capacity basket: 200 kg / 2 persons + 40 kg.

Max wind speed: 12,5 m/s. Max permitted tilt: 1 degree. Max lateral force: 400 N.

Rotated basket.

Electrical function in basket.

4 point outriggers.

Max working height: 25.4 meter. Max outreach: 8.00 meter.

ID NR: 638.

The General Terms and Conditions of Heinhuis are applicable to all adverts, offers and quotations by Heinhuis, all agreements entered into by Heinhuis and the negotiations preceding them. By any form of response you accept the applicability of the General Terms and Conditions of Heinhuis and you declare that you have taken note of these General Terms and Conditions. Our prices are export netto prices.