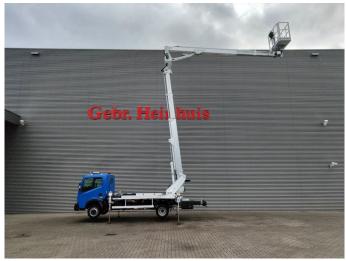

## Renault Maxity 120 DXI Multitel MX 250!

## **Description**

Damages: none

Renault Maxity 120 DXI.

Year: 2014.

Milage: 84.485 km. Manual gearbox 5 gears. Max weight: 3500 kg.

Axle load: 1: 1750 kg. 2: 2200 kg. 3 Persons.

Electrical operated windows.

Radio CD.

Wheelbase: 3350 mm. Tyres: 195/70R15 70%. Multitel MX 250.

Year: 2014. Hours: 3449.

Max capacity basket: 200 kg / 2 persons + 40 kg.

Max wind speed: 12,5 m/s. Max permitted tilt: 1 degree. Max lateral force: 400 N.

Rotated basket.

Electrical function in basket.

4 point outriggers.

Max working height: 25.4 meter. Max outreach: 8.00 meter.

ID NR: 638.

The General Terms and Conditions of Heinhuis are applicable to all adverts, offers and quotations by Heinhuis, all agreements entered into by Heinhuis and the negotiations preceding them. By any form of response you accept the applicability of the General Terms and Conditions of Heinhuis and you declare that you have taken note of these General Terms and Conditions. Our prices are export netto prices.