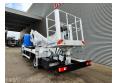

## Renault Maxity 120 DXI Multitel MX 250!

## **Description**

Damages: none

Renault Maxity 120 DXI.

Year: 2014.

Milage: 84.485 km. Manual gearbox 5 gears. Max weight: 3500 kg.

Axle load: 1: 1750 kg. 2: 2200 kg. 3 Persons.

Electrical operated windows.

Radio CD.

Wheelbase: 3350 mm. Tyres: 195/70R15 70%. Multitel MX 250.

Year: 2014. Hours: 3449.

Max capacity basket: 200 kg / 2 persons + 40 kg.

Max wind speed: 12,5 m/s. Max permitted tilt: 1 degree. Max lateral force: 400 N.

Rotated basket.

Electrical function in basket.

4 point outriggers.

Max working height: 25.4 meter. Max outreach: 8.00 meter.

ID NR: 638.

The General Terms and Conditions of Heinhuis are applicable to all adverts, offers and quotations by Heinhuis, all agreements entered into by Heinhuis and the negotiations preceding them. By any form of response you accept the applicability of the General Terms and Conditions of Heinhuis and you declare that you have taken note of these General Terms and Conditions. Our prices are export netto prices.