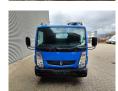

## Renault Maxity 120 DXI Multitel MX 250!

## **Description**

Damages: none

Renault Maxity 120 DXI.

Year: 2014.

Milage: 84.485 km. Manual gearbox 5 gears. Max weight: 3500 kg.

Axle load: 1: 1750 kg. 2: 2200 kg. 3 Persons.

Electrical operated windows.

Radio CD.

Wheelbase: 3350 mm. Tyres: 195/70R15 70%. Multitel MX 250.

Year: 2014. Hours: 3449.

Max capacity basket: 200 kg / 2 persons + 40 kg.

Max wind speed: 12,5 m/s. Max permitted tilt: 1 degree. Max lateral force: 400 N.

Rotated basket.

Electrical function in basket.

4 point outriggers.

Max working height: 25.4 meter. Max outreach: 8.00 meter.

ID NR: 638.

The General Terms and Conditions of Heinhuis are applicable to all adverts, offers and quotations by Heinhuis, all agreements entered into by Heinhuis and the negotiations preceding them. By any form of response you accept the applicability of the General Terms and Conditions of Heinhuis and you declare that you have taken note of these General Terms and Conditions. Our prices are export netto prices.