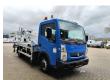

## Renault Maxity 120 DXI Multitel MX 250!

## **Description**

Damages: none

Renault Maxity 120 DXI.

Year: 2014.

Milage: 84.485 km. Manual gearbox 5 gears. Max weight: 3500 kg.

Axle load: 1: 1750 kg. 2: 2200 kg. 3 Persons.

Electrical operated windows.

Radio CD.

Wheelbase: 3350 mm. Tyres: 195/70R15 70%. Multitel MX 250.

Year: 2014. Hours: 3449.

Max capacity basket: 200 kg / 2 persons + 40 kg.

Max wind speed: 12,5 m/s. Max permitted tilt: 1 degree. Max lateral force: 400 N.

Rotated basket.

Electrical function in basket.

4 point outriggers.

Max working height: 25.4 meter. Max outreach: 8.00 meter.

ID NR: 638.

The General Terms and Conditions of Heinhuis are applicable to all adverts, offers and quotations by Heinhuis, all agreements entered into by Heinhuis and the negotiations preceding them. By any form of response you accept the applicability of the General Terms and Conditions of Heinhuis and you declare that you have taken note of these General Terms and Conditions. Our prices are export netto prices.