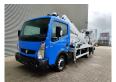

## Renault Maxity 120 DXI Multitel MX 250!

## **Description**

Damages: none

Renault Maxity 120 DXI.

Year: 2014.

Milage: 84.485 km. Manual gearbox 5 gears. Max weight: 3500 kg.

Axle load: 1: 1750 kg. 2: 2200 kg. 3 Persons.

Electrical operated windows.

Radio CD.

Wheelbase: 3350 mm. Tyres: 195/70R15 70%. Multitel MX 250.

Year: 2014. Hours: 3449.

Max capacity basket: 200 kg / 2 persons + 40 kg.

Max wind speed: 12,5 m/s. Max permitted tilt: 1 degree. Max lateral force: 400 N.

Rotated basket.

Electrical function in basket.

4 point outriggers.

Max working height: 25.4 meter. Max outreach: 8.00 meter.

ID NR: 638.

The General Terms and Conditions of Heinhuis are applicable to all adverts, offers and quotations by Heinhuis, all agreements entered into by Heinhuis and the negotiations preceding them. By any form of response you accept the applicability of the General Terms and Conditions of Heinhuis and you declare that you have taken note of these General Terms and Conditions. Our prices are export netto prices.