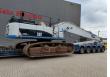

## Caterpillar 345 C LRE Long Reach 20 meter Hydr. elevating cabin!

## **Description**

Damages: none

Caterpillar 345 C LRE.

Year: 2010.
Hours: 19.010.
Weight: 57.000 kg.
CE Machine.
Pads: 900 mm.
Quick Hitch CW 40.
Hydr. elavating cabin.
Airconditioning.
Seat heating.

3th, 4th, and 5th hydr. functions.