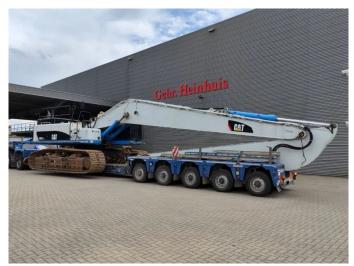

## Caterpillar 345 C LRE Long Reach 20 meter Hydr. elevating cabin!

## **Description**

Damages: none

Caterpillar 345 C LRE.

Year: 2010.
Hours: 19.010.
Weight: 57.000 kg.
CE Machine.
Pads: 900 mm.
Quick Hitch CW 40.
Hydr. elavating cabin.
Airconditioning.
Seat heating.

3th, 4th, and 5th hydr. functions.