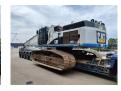

## Caterpillar 345 C LRE Long Reach 20 meter Hydr. elevating cabin!

## **Description**

Damages: none

Caterpillar 345 C LRE.

Year: 2010.
Hours: 19.010.
Weight: 57.000 kg.
CE Machine.
Pads: 900 mm.
Quick Hitch CW 40.
Hydr. elavating cabin.
Airconditioning.
Seat heating.

3th, 4th, and 5th hydr. functions.

Camera.

BM Air cabin filter.
Central greasing system.
Cat C13 acert engine with EPA.
Sprockets: 40%.

UC: 80%.

Compact boom: 11.450 mm. Loading stick: 8500 mm.

NL Machine!

ID NR: 79.

The General Terms and Conditions of Heinhuis are applicable to all adverts, offers and quotations by Heinhuis, all agreements entered into by Heinhuis and the negotiations preceding them. By any form of response you accept the applicability of the General Terms and Conditions of Heinhuis and you declare that you have taken note of these General Terms and Conditions. Our prices are export netto prices.