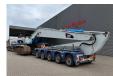

## Caterpillar 345 C LRE Long Reach 20 meter Hydr. elevating cabin!

## **Description**

Damages: none

Caterpillar 345 C LRE.

Year: 2010.
Hours: 19.010.
Weight: 57.000 kg.
CE Machine.
Pads: 900 mm.
Quick Hitch CW 40.
Hydr. elavating cabin.
Airconditioning.
Seat heating.

3th, 4th, and 5th hydr. functions.