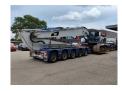

## Caterpillar 345 C LRE Long Reach 20 meter Hydr. elevating cabin!

## **Description**

Damages: none

Caterpillar 345 C LRE.

Year: 2010.
Hours: 19.010.
Weight: 57.000 kg.
CE Machine.
Pads: 900 mm.
Quick Hitch CW 40.
Hydr. elavating cabin.
Airconditioning.
Seat heating.

3th, 4th, and 5th hydr. functions.

Camera.

BM Air cabin filter.
Central greasing system.
Cat C13 acert engine with EPA.
Sprockets: 40%.

UC: 80%.

Compact boom: 11.450 mm. Loading stick: 8500 mm.

NL Machine!

ID NR: 79.

The General Terms and Conditions of Heinhuis are applicable to all adverts, offers and quotations by Heinhuis, all agreements entered into by Heinhuis and the negotiations preceding them. By any form of response you accept the applicability of the General Terms and Conditions of Heinhuis and you declare that you have taken note of these General Terms and Conditions. Our prices are export netto prices.