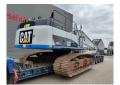

## Caterpillar 345 C LRE Long Reach 20 meter Hydr. elevating cabin!

## **Description**

Damages: none

Caterpillar 345 C LRE.

Year: 2010.
Hours: 19.010.
Weight: 57.000 kg.
CE Machine.
Pads: 900 mm.
Quick Hitch CW 40.
Hydr. elavating cabin.
Airconditioning.
Seat heating.

3th, 4th, and 5th hydr. functions.