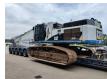

## Caterpillar 345 C LRE Long Reach 20 meter Hydr. elevating cabin!

## **Description**

Damages: none

Caterpillar 345 C LRE.

Year: 2010.
Hours: 19.010.
Weight: 57.000 kg.
CE Machine.
Pads: 900 mm.
Quick Hitch CW 40.
Hydr. elavating cabin.
Airconditioning.
Seat heating.

3th, 4th, and 5th hydr. functions.

Camera.

BM Air cabin filter.
Central greasing system.
Cat C13 acert engine with EPA.
Sprockets: 40%.

UC: 80%.

Compact boom: 11.450 mm. Loading stick: 8500 mm.

NL Machine!

ID NR: 79.

The General Terms and Conditions of Heinhuis are applicable to all adverts, offers and quotations by Heinhuis, all agreements entered into by Heinhuis and the negotiations preceding them. By any form of response you accept the applicability of the General Terms and Conditions of Heinhuis and you declare that you have taken note of these General Terms and Conditions. Our prices are export netto prices.