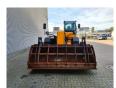

## **Dieci** Hercules 100.10 - 10 Ton Capacity - German Machine!

## Description

Damages: none

Dieci Hercules 100.10.

Year: 2019. Hours: 9218. Weight: 16.260 kg. CE machine. Axle load: 1: 7050 kg. 2: 10.200 kg. 4x4x4. 20 KMH. Central greasing system. 125 KW. Ad Blue. Camera. Joystick. Airconditioning. Atemschutzanlage. 3th hydr. function. Quick hitch. Max capacity: 10 ton. Max lifting height: 9.5 meter. 1 Hydr. bucket: 500 liter. Tyres: 17.5R25.