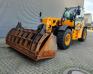

## **Dieci** Hercules 100.10 - 10 Ton Capacity - German Machine!

## Description

Damages: none

Dieci Hercules 100.10.

Year: 2019. Hours: 9218. Weight: 16.260 kg. CE machine. Axle load: 1: 7050 kg. 2: 10.200 kg. 4x4x4. 20 KMH. Central greasing system. 125 KW. Ad Blue. Camera. Joystick. Airconditioning. Atemschutzanlage. 3th hydr. function. Quick hitch. Max capacity: 10 ton. Max lifting height: 9.5 meter. 1 Hydr. bucket: 500 liter. Tyres: 17.5R25.