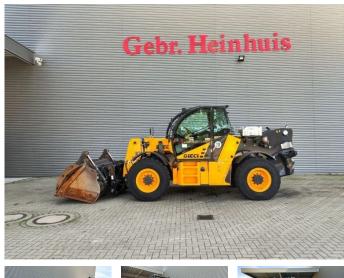

## **Dieci** Hercules 100.10 - 10 Ton Capacity - German Machine!

## Description

Damages: none

Dieci Hercules 100.10.

Year: 2019. Hours: 9218. Weight: 16.260 kg. CE machine. Axle load: 1: 7050 kg. 2: 10.200 kg. 4x4x4. 20 KMH. Central greasing system. 125 KW. Ad Blue. Camera. Joystick. Airconditioning. Atemschutzanlage. 3th hydr. function. Quick hitch. Max capacity: 10 ton. Max lifting height: 9.5 meter. 1 Hydr. bucket: 500 liter. Tyres: 17.5R25.