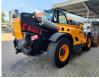

## **Dieci** Hercules 100.10 - 10 Ton Capacity - German Machine!

## Description

Damages: none

Dieci Hercules 100.10.

Year: 2019. Hours: 9218. Weight: 16.260 kg. CE machine. Axle load: 1: 7050 kg. 2: 10.200 kg. 4x4x4. 20 KMH. Central greasing system. 125 KW. Ad Blue. Camera. Joystick. Airconditioning. Atemschutzanlage. 3th hydr. function. Quick hitch. Max capacity: 10 ton. Max lifting height: 9.5 meter. 1 Hydr. bucket: 500 liter. Tyres: 17.5R25.