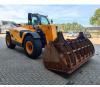

## **Dieci** Hercules 100.10 - 10 Ton Capacity - German Machine!

## Description

Damages: none

Dieci Hercules 100.10.

Year: 2019. Hours: 9218. Weight: 16.260 kg. CE machine. Axle load: 1: 7050 kg. 2: 10.200 kg. 4x4x4. 20 KMH. Central greasing system. 125 KW. Ad Blue. Camera. Joystick. Airconditioning. Atemschutzanlage. 3th hydr. function. Quick hitch. Max capacity: 10 ton. Max lifting height: 9.5 meter. 1 Hydr. bucket: 500 liter. Tyres: 17.5R25.