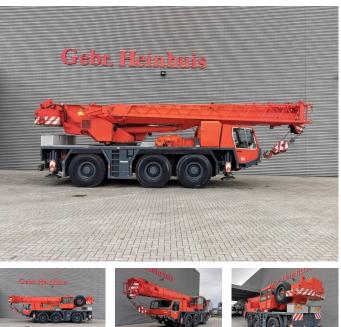

## Faun ATF 50-3 6x6x6 Jip 8000 KM 2380 Hours!!

## Description

Damages: none

Faun ATF 50-3 6x6x6.

Year: 1997. Milage: 8012 km original!! Hours: 2386 original!! Weight: 35.270 kg. Max weight: 36.000 kg. 12 tons axles. Engine: Mercedes benz OM 441 LA 250 KW / 340 HP. Gearbox: ZF 6 WG 251. Boom lenght: 10.2 - 32.2 meter. Max rollenhöhe: 35 meter. Jip 9.0 - 16.0 meter. 6 ton counterweight. Sparetyre. Tyres: Michelin XGC 16.00R25 80%.