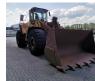

# Volvo L220E German Machine!

### Description

Damages: none

Volvo L220E.

Year: 2002. Hours: 28.286. Weight: 24.900 kh. CE machine. 258 KW. Central greasing system. Airconditioning. 1 Bucket with teeth: 193x327x115 cm. Tyres: 29.5R25 70%.