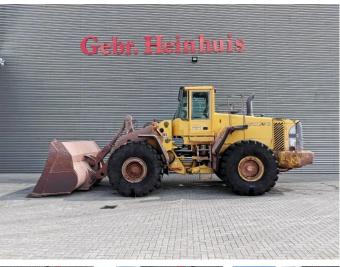

# Volvo L220E German Machine!

### Description

Damages: none

Volvo L220E.

Year: 2002. Hours: 28.286. Weight: 24.900 kh. CE machine. 258 KW. Central greasing system. Airconditioning. 1 Bucket with teeth: 193x327x115 cm. Tyres: 29.5R25 70%.