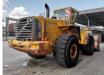

# Volvo L220E German Machine!

### Description

Damages: none

Volvo L220E.

Year: 2002. Hours: 28.286. Weight: 24.900 kh. CE machine. 258 KW. Central greasing system. Airconditioning. 1 Bucket with teeth: 193x327x115 cm. Tyres: 29.5R25 70%.