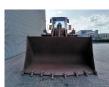

# Volvo L220E German Machine!

### Description

Damages: none

Volvo L220E.

Year: 2002. Hours: 28.286. Weight: 24.900 kh. CE machine. 258 KW. Central greasing system. Airconditioning. 1 Bucket with teeth: 193x327x115 cm. Tyres: 29.5R25 70%.