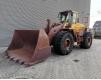

# Volvo L220E German Machine!

### Description

Damages: none

Volvo L220E.

Year: 2002. Hours: 28.286. Weight: 24.900 kh. CE machine. 258 KW. Central greasing system. Airconditioning. 1 Bucket with teeth: 193x327x115 cm. Tyres: 29.5R25 70%.