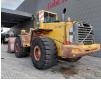

# Volvo L220E German Machine!

### Description

Damages: none

Volvo L220E.

Year: 2002. Hours: 28.286. Weight: 24.900 kh. CE machine. 258 KW. Central greasing system. Airconditioning. 1 Bucket with teeth: 193x327x115 cm. Tyres: 29.5R25 70%.