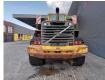

# Volvo L220E German Machine!

### Description

Damages: none

Volvo L220E.

Year: 2002. Hours: 28.286. Weight: 24.900 kh. CE machine. 258 KW. Central greasing system. Airconditioning. 1 Bucket with teeth: 193x327x115 cm. Tyres: 29.5R25 70%.