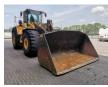

## Volvo L220H BSS Optishift German Machine!

## Description

Damages: none

Volvo L220H.

Year: 2017. Hours: 17.721. Weight: 35.500 kg. CE Machine. 273 KW. Central greasing system. Optishift. Camera. Airconditioning. BSS. Nightheater. Radio. 1 Bucket: 193x330x122 cm. Tyres: 29.5R25 Goodyear Unisteel L-5 90%.