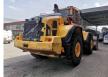

## Volvo L220H BSS Optishift German Machine!

## Description

Damages: none

Volvo L220H.

Year: 2017. Hours: 17.721. Weight: 35.500 kg. CE Machine. 273 KW. Central greasing system. Optishift. Camera. Airconditioning. BSS. Nightheater. Radio. 1 Bucket: 193x330x122 cm. Tyres: 29.5R25 Goodyear Unisteel L-5 90%.