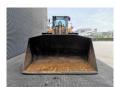

## Volvo L220H BSS Optishift German Machine!

## Description

Damages: none

Volvo L220H.

Year: 2017. Hours: 17.721. Weight: 35.500 kg. CE Machine. 273 KW. Central greasing system. Optishift. Camera. Airconditioning. BSS. Nightheater. Radio. 1 Bucket: 193x330x122 cm. Tyres: 29.5R25 Goodyear Unisteel L-5 90%.