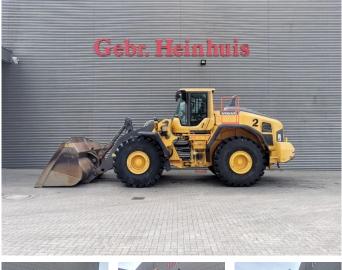

## Volvo L220H BSS Optishift German Machine!

## Description

Damages: none

Volvo L220H.

Year: 2017. Hours: 17.721. Weight: 35.500 kg. CE Machine. 273 KW. Central greasing system. Optishift. Camera. Airconditioning. BSS. Nightheater. Radio. 1 Bucket: 193x330x122 cm. Tyres: 29.5R25 Goodyear Unisteel L-5 90%.