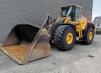

## Volvo L220H BSS Optishift German Machine!

## Description

Damages: none

Volvo L220H.

Year: 2017. Hours: 17.721. Weight: 35.500 kg. CE Machine. 273 KW. Central greasing system. Optishift. Camera. Airconditioning. BSS. Nightheater. Radio. 1 Bucket: 193x330x122 cm. Tyres: 29.5R25 Goodyear Unisteel L-5 90%.