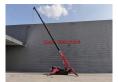

## UNIC URW 376 C2E Electric + Diesel Jip 700 kg Radio Remote!

## **Description**

Damages: none

Unic URW 376 C2E.

Year: 2014. Hours: 1001. Weight: 4000 kg. CE Machine. Capacity: 2.9 Ton. 4 point outriggers. Diesel + Electric. Jip: 700 KG.

Radio Remote Control.

Max hookheight: circa 15 Meter. Max outreach: 14.45 meter.