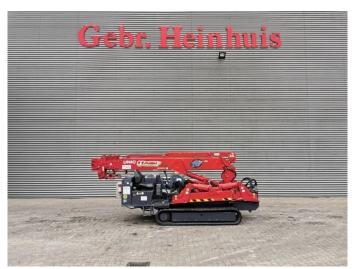

## UNIC URW 376 C2E Electric + Diesel Jip 700 kg Radio Remote!

## **Description**

Damages: none

Unic URW 376 C2E.

Year: 2014. Hours: 1001. Weight: 4000 kg. CE Machine. Capacity: 2.9 Ton. 4 point outriggers. Diesel + Electric. Jip: 700 KG.

Radio Remote Control.

Max hookheight: circa 15 Meter. Max outreach: 14.45 meter.