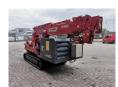

## UNIC URW 376 C2E Electric + Diesel Jip 700 kg Radio Remote!

## **Description**

Damages: none

Unic URW 376 C2E.

Year: 2014. Hours: 1001. Weight: 4000 kg. CE Machine. Capacity: 2.9 Ton. 4 point outriggers. Diesel + Electric. Jip: 700 KG.

Radio Remote Control.

Max hookheight: circa 15 Meter. Max outreach: 14.45 meter.