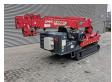

## UNIC URW 376 C2E Electric + Diesel Jip 700 kg Radio Remote!

## **Description**

Damages: none

Unic URW 376 C2E.

Year: 2014. Hours: 1001. Weight: 4000 kg. CE Machine. Capacity: 2.9 Ton. 4 point outriggers. Diesel + Electric. Jip: 700 KG.

Radio Remote Control.

Max hookheight: circa 15 Meter. Max outreach: 14.45 meter.