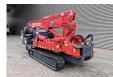

## UNIC URW 376 C2E Electric + Diesel Jip 700 kg Radio Remote!

## **Description**

Damages: none

Unic URW 376 C2E.

Year: 2014. Hours: 1001. Weight: 4000 kg. CE Machine. Capacity: 2.9 Ton. 4 point outriggers. Diesel + Electric. Jip: 700 KG.

Radio Remote Control.

Max hookheight: circa 15 Meter. Max outreach: 14.45 meter.