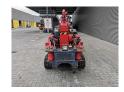

## UNIC URW 376 C2E Electric + Diesel Jip 700 kg Radio Remote!

## **Description**

Damages: none

Unic URW 376 C2E.

Year: 2014. Hours: 1001. Weight: 4000 kg. CE Machine. Capacity: 2.9 Ton. 4 point outriggers. Diesel + Electric. Jip: 700 KG.

Radio Remote Control.

Max hookheight: circa 15 Meter. Max outreach: 14.45 meter.