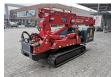

## UNIC URW 376 C2E Electric + Diesel Jip 700 kg Radio Remote!

## **Description**

Damages: none

Unic URW 376 C2E.

Year: 2014. Hours: 1001. Weight: 4000 kg. CE Machine. Capacity: 2.9 Ton. 4 point outriggers. Diesel + Electric. Jip: 700 KG.

Radio Remote Control.

Max hookheight: circa 15 Meter. Max outreach: 14.45 meter.