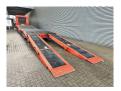

## MEUSBURGER MTS-3 Bridge Ramps German Trailer!

## **Description**

Damages: none

Meusburger MTS-3.

Year: 2016.

10 tons BPW axles. Weight: 12.000 kg. Load capacity: 36.000 kg. Max weight: 48.000 kg.

Hydraulic from trailer works on NATO. 2 point hydr. outriggers on the back.

Slitted floor.

2 way hydraulic ramps: Hydraulic from left to right.

Lenght ramps: 2.75 meter + 1.90 meter.

Airsuspension.

Hydraulic bridge from floor to neck (lenght: 3400 mm. 3th axle steering axles (can be steered on radio remote Control).