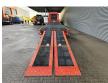

## MEUSBURGER MTS-3 Bridge Ramps German Trailer!

## **Description**

Damages: none

Meusburger MTS-3.

Year: 2016.

10 tons BPW axles. Weight: 12.000 kg. Load capacity: 36.000 kg. Max weight: 48.000 kg.

Hydraulic from trailer works on NATO. 2 point hydr. outriggers on the back.

Slitted floor.

2 way hydraulic ramps: Hydraulic from left to right.

Lenght ramps: 2.75 meter + 1.90 meter.

Airsuspension.

Hydraulic bridge from floor to neck (lenght: 3400 mm. 3th axle steering axles (can be steered on radio remote Control).