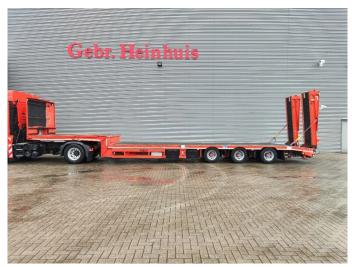

## MEUSBURGER MTS-3 Bridge Ramps German Trailer!

## **Description**

Damages: none

Meusburger MTS-3.

Year: 2016.

10 tons BPW axles. Weight: 12.000 kg. Load capacity: 36.000 kg. Max weight: 48.000 kg.

Hydraulic from trailer works on NATO. 2 point hydr. outriggers on the back.

Slitted floor.

2 way hydraulic ramps: Hydraulic from left to right.

Lenght ramps: 2.75 meter + 1.90 meter.

Airsuspension.

Hydraulic bridge from floor to neck (lenght: 3400 mm. 3th axle steering axles (can be steered on radio remote Control).

Dimmensions floor:

neck:

L: 3730 mm. W: 2540 mm. h: 1350 mm.

Kingpin height:1150 mm.

Floor:

L: 9750 mm. W: 2550 mm. H: 900 mm.

Tyres: 235/75R17,5 80%.

German Trailer!