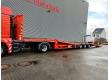

## **Description**

Damages: none

Meusburger MTS-3.

Year: 2016.

10 tons BPW axles. Weight: 12.000 kg. Load capacity: 36.000 kg. Max weight: 48.000 kg.

Hydraulic from trailer works on NATO. 2 point hydr. outriggers on the back.

Slitted floor.

2 way hydraulic ramps: Hydraulic from left to right.

Lenght ramps: 2.75 meter + 1.90 meter.

Airsuspension.

Hydraulic bridge from floor to neck (lenght: 3400 mm. 3th axle steering axles (can be steered on radio remote Control).

Dimmensions floor:

neck:

L: 3730 mm. W: 2540 mm. h: 1350 mm.

Kingpin height:1150 mm.

Floor:

L: 9750 mm. W: 2550 mm. H: 900 mm.

Tyres: 235/75R17,5 80%.

German Trailer!