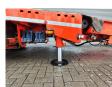

## **Description**

Damages: none

Meusburger MTS-3.

Year: 2016.

10 tons BPW axles. Weight: 12.000 kg. Load capacity: 36.000 kg. Max weight: 48.000 kg.

Hydraulic from trailer works on NATO. 2 point hydr. outriggers on the back.

Slitted floor.

2 way hydraulic ramps: Hydraulic from left to right.

Lenght ramps: 2.75 meter + 1.90 meter.

Airsuspension.

Hydraulic bridge from floor to neck (lenght: 3400 mm. 3th axle steering axles (can be steered on radio remote Control).