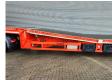

Slitted floor.

2 way hydraulic ramps: Hydraulic from left to right.

Lenght ramps: 2.75 meter + 1.90 meter.

Airsuspension.

Hydraulic bridge from floor to neck (lenght: 3400 mm. 3th axle steering axles (can be steered on radio remote Control).

Dimmensions floor:

neck:

L: 3730 mm. W: 2540 mm. h: 1350 mm.

Kingpin height:1150 mm.

Floor:

L: 9750 mm. W: 2550 mm. H: 900 mm.

Tyres: 235/75R17,5 80%.

German Trailer!