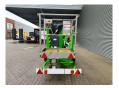

## Niftylift 120 TPE Petrol + Electric!

## **Description**

Damages: none

Niftylift 120 TPE.

Year: 2020. Weight: 1450 kg. CE machine.

Max capacity basket: 200 kg / 2 persons + 40 kg.

Max lateral force: 400 N. Max wind speed: 12,5 m/s. Max oil presure: 200 bar.

12 Volt. 225 A.

Electric + Honda GX 200 petrol engine.

4 point outriggers. Tyres: 175R14 70%.

Max working height: 12 meter.

ID NR: 75.

The General Terms and Conditions of Heinhuis are applicable to all adverts, offers and quotations by Heinhuis, all agreements entered into by Heinhuis and the negotiations preceding them. By any form of response you accept the applicability of the General Terms and Conditions of Heinhuis and you declare that you have taken note of these General Terms and Conditions. Our prices are export netto prices.