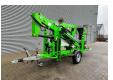

## Niftylift 120 TPE Petrol + Electric!

## **Description**

Damages: none

Niftylift 120 TPE.

Year: 2020. Weight: 1450 kg. CE machine.

Max capacity basket: 200 kg / 2 persons + 40 kg.

Max lateral force: 400 N. Max wind speed: 12,5 m/s. Max oil presure: 200 bar.

12 Volt. 225 A.

Electric + Honda GX 200 petrol engine.

4 point outriggers. Tyres: 175R14 70%.

Max working height: 12 meter.

ID NR: 75.

The General Terms and Conditions of Heinhuis are applicable to all adverts, offers and quotations by Heinhuis, all agreements entered into by Heinhuis and the negotiations preceding them. By any form of response you accept the applicability of the General Terms and Conditions of Heinhuis and you declare that you have taken note of these General Terms and Conditions. Our prices are export netto prices.