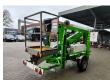

## Niftylift 120 TPE Petrol + Electric!

## **Description**

Damages: none

Niftylift 120 TPE.

Year: 2020. Weight: 1450 kg. CE machine.

Max capacity basket: 200 kg / 2 persons + 40 kg.

Max lateral force: 400 N. Max wind speed: 12,5 m/s. Max oil presure: 200 bar.

12 Volt. 225 A.

Electric + Honda GX 200 petrol engine.

4 point outriggers. Tyres: 175R14 70%.

Max working height: 12 meter.

ID NR: 75.

The General Terms and Conditions of Heinhuis are applicable to all adverts, offers and quotations by Heinhuis, all agreements entered into by Heinhuis and the negotiations preceding them. By any form of response you accept the applicability of the General Terms and Conditions of Heinhuis and you declare that you have taken note of these General Terms and Conditions. Our prices are export netto prices.