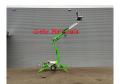

## Niftylift 120 TPE Petrol + Electric!

## **Description**

Damages: none

Niftylift 120 TPE.

Year: 2020. Weight: 1450 kg. CE machine.

Max capacity basket: 200 kg / 2 persons + 40 kg.

Max lateral force: 400 N. Max wind speed: 12,5 m/s. Max oil presure: 200 bar.

12 Volt. 225 A.

Electric + Honda GX 200 petrol engine.

4 point outriggers. Tyres: 175R14 70%.

Max working height: 12 meter.

ID NR: 75.

The General Terms and Conditions of Heinhuis are applicable to all adverts, offers and quotations by Heinhuis, all agreements entered into by Heinhuis and the negotiations preceding them. By any form of response you accept the applicability of the General Terms and Conditions of Heinhuis and you declare that you have taken note of these General Terms and Conditions. Our prices are export netto prices.