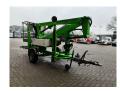

## Niftylift 120 TPE Petrol + Electric!

## **Description**

Damages: none

Niftylift 120 TPE.

Year: 2020. Weight: 1450 kg. CE machine.

Max capacity basket: 200 kg / 2 persons + 40 kg.

Max lateral force: 400 N. Max wind speed: 12,5 m/s. Max oil presure: 200 bar.

12 Volt. 225 A.

Electric + Honda GX 200 petrol engine.

4 point outriggers. Tyres: 175R14 70%.

Max working height: 12 meter.

ID NR: 75.

The General Terms and Conditions of Heinhuis are applicable to all adverts, offers and quotations by Heinhuis, all agreements entered into by Heinhuis and the negotiations preceding them. By any form of response you accept the applicability of the General Terms and Conditions of Heinhuis and you declare that you have taken note of these General Terms and Conditions. Our prices are export netto prices.