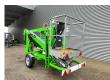

## Niftylift 120 TPE Petrol + Electric!

## **Description**

Damages: none

Niftylift 120 TPE.

Year: 2020. Weight: 1450 kg. CE machine.

Max capacity basket: 200 kg / 2 persons + 40 kg.

Max lateral force: 400 N. Max wind speed: 12,5 m/s. Max oil presure: 200 bar.

12 Volt. 225 A.

Electric + Honda GX 200 petrol engine.

4 point outriggers. Tyres: 175R14 70%.

Max working height: 12 meter.

ID NR: 75.

The General Terms and Conditions of Heinhuis are applicable to all adverts, offers and quotations by Heinhuis, all agreements entered into by Heinhuis and the negotiations preceding them. By any form of response you accept the applicability of the General Terms and Conditions of Heinhuis and you declare that you have taken note of these General Terms and Conditions. Our prices are export netto prices.