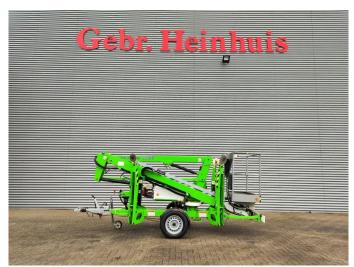

## Niftylift 120 TPE Petrol + Electric!

## **Description**

Damages: none

Niftylift 120 TPE.

Year: 2020. Weight: 1450 kg. CE machine.

Max capacity basket: 200 kg / 2 persons + 40 kg.

Max lateral force: 400 N. Max wind speed: 12,5 m/s. Max oil presure: 200 bar.

12 Volt. 225 A.

Electric + Honda GX 200 petrol engine.

4 point outriggers. Tyres: 175R14 70%.

Max working height: 12 meter.

ID NR: 75.

The General Terms and Conditions of Heinhuis are applicable to all adverts, offers and quotations by Heinhuis, all agreements entered into by Heinhuis and the negotiations preceding them. By any form of response you accept the applicability of the General Terms and Conditions of Heinhuis and you declare that you have taken note of these General Terms and Conditions. Our prices are export netto prices.