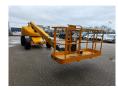

## **Haulotte** H21TX

## **Description**

Damages: none

Haulotte H21TX.

Year: 2011. Hours: 3940. Weight: 11.750 kg. CE Machine.

Max capacity basket: 230 kg / 2 persons + 70 kg.

32 KW Hatz 3L41C diesel engine.

Max lateral force: 400 N. Max wind speed: 12,5 m/s. Max permitted tilt: 5 degree / 40%.

Rotated basket.

Max working height: 21 meter. Tyres: 385/65R22,5 80%.

ID NR: 351.

The General Terms and Conditions of Heinhuis are applicable to all adverts, offers and quotations by Heinhuis, all agreements entered into by Heinhuis and the negotiations preceding them. By any form of response you accept the applicability of the General Terms and Conditions of Heinhuis and you declare that you have taken note of these General Terms and Conditions. Our prices are export netto prices.