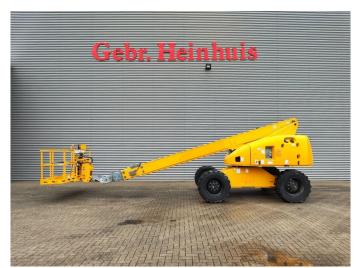

## **Haulotte** H21TX

## **Description**

Damages: none

Haulotte H21TX.

Year: 2011. Hours: 3940. Weight: 11.750 kg. CE Machine.

Max capacity basket: 230 kg / 2 persons + 70 kg.

32 KW Hatz 3L41C diesel engine.

Max lateral force: 400 N. Max wind speed: 12,5 m/s. Max permitted tilt: 5 degree / 40%.

Rotated basket.

Max working height: 21 meter. Tyres: 385/65R22,5 80%.

ID NR: 351.

The General Terms and Conditions of Heinhuis are applicable to all adverts, offers and quotations by Heinhuis, all agreements entered into by Heinhuis and the negotiations preceding them. By any form of response you accept the applicability of the General Terms and Conditions of Heinhuis and you declare that you have taken note of these General Terms and Conditions. Our prices are export netto prices.