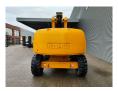

## **Haulotte** H21TX

## **Description**

Damages: none

Haulotte H21TX.

Year: 2011. Hours: 3940. Weight: 11.750 kg. CE Machine.

Max capacity basket: 230 kg / 2 persons + 70 kg.

32 KW Hatz 3L41C diesel engine.

Max lateral force: 400 N. Max wind speed: 12,5 m/s. Max permitted tilt: 5 degree / 40%.

Rotated basket.

Max working height: 21 meter. Tyres: 385/65R22,5 80%.

ID NR: 351.

The General Terms and Conditions of Heinhuis are applicable to all adverts, offers and quotations by Heinhuis, all agreements entered into by Heinhuis and the negotiations preceding them. By any form of response you accept the applicability of the General Terms and Conditions of Heinhuis and you declare that you have taken note of these General Terms and Conditions. Our prices are export netto prices.