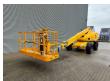

## **Haulotte** H21TX

## **Description**

Damages: none

Haulotte H21TX.

Year: 2011. Hours: 3940. Weight: 11.750 kg. CE Machine.

Max capacity basket: 230 kg / 2 persons + 70 kg.

32 KW Hatz 3L41C diesel engine.

Max lateral force: 400 N. Max wind speed: 12,5 m/s. Max permitted tilt: 5 degree / 40%.

Rotated basket.

Max working height: 21 meter. Tyres: 385/65R22,5 80%.

ID NR: 351.

The General Terms and Conditions of Heinhuis are applicable to all adverts, offers and quotations by Heinhuis, all agreements entered into by Heinhuis and the negotiations preceding them. By any form of response you accept the applicability of the General Terms and Conditions of Heinhuis and you declare that you have taken note of these General Terms and Conditions. Our prices are export netto prices.