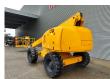

## **Haulotte** H21TX

## **Description**

Damages: none

Haulotte H21TX.

Year: 2011. Hours: 3940. Weight: 11.750 kg. CE Machine.

Max capacity basket: 230 kg / 2 persons + 70 kg.

32 KW Hatz 3L41C diesel engine.

Max lateral force: 400 N. Max wind speed: 12,5 m/s. Max permitted tilt: 5 degree / 40%.

Rotated basket.

Max working height: 21 meter. Tyres: 385/65R22,5 80%.

ID NR: 351.

The General Terms and Conditions of Heinhuis are applicable to all adverts, offers and quotations by Heinhuis, all agreements entered into by Heinhuis and the negotiations preceding them. By any form of response you accept the applicability of the General Terms and Conditions of Heinhuis and you declare that you have taken note of these General Terms and Conditions. Our prices are export netto prices.