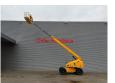

## **Haulotte** H21TX

## **Description**

Damages: none

Haulotte H21TX.

Year: 2011. Hours: 3940. Weight: 11.750 kg. CE Machine.

Max capacity basket: 230 kg / 2 persons + 70 kg.

32 KW Hatz 3L41C diesel engine.

Max lateral force: 400 N. Max wind speed: 12,5 m/s. Max permitted tilt: 5 degree / 40%.

Rotated basket.

Max working height: 21 meter. Tyres: 385/65R22,5 80%.

ID NR: 351.

The General Terms and Conditions of Heinhuis are applicable to all adverts, offers and quotations by Heinhuis, all agreements entered into by Heinhuis and the negotiations preceding them. By any form of response you accept the applicability of the General Terms and Conditions of Heinhuis and you declare that you have taken note of these General Terms and Conditions. Our prices are export netto prices.