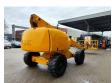

## **Haulotte** H21TX

## **Description**

Damages: none

Haulotte H21TX.

Year: 2011. Hours: 3940. Weight: 11.750 kg. CE Machine.

Max capacity basket: 230 kg / 2 persons + 70 kg.

32 KW Hatz 3L41C diesel engine.

Max lateral force: 400 N. Max wind speed: 12,5 m/s. Max permitted tilt: 5 degree / 40%.

Rotated basket.

Max working height: 21 meter. Tyres: 385/65R22,5 80%.

ID NR: 351.

The General Terms and Conditions of Heinhuis are applicable to all adverts, offers and quotations by Heinhuis, all agreements entered into by Heinhuis and the negotiations preceding them. By any form of response you accept the applicability of the General Terms and Conditions of Heinhuis and you declare that you have taken note of these General Terms and Conditions. Our prices are export netto prices.