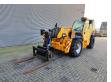

## Manitou MT 1840 H

## **Description**

Damages: none

Manitou MT 1840 H.

Year: 2012. Hours: 6934. CE machine.

Max height: 18 meter. Max capacity: 4000 kg.

74,5 KW. 4x4x4.

2 point outriggers.

Joystick. 1 set forks:

Lenght: 1200 mm.

3th and 4th hydr. function.

20 KMH.

Quick hitch with side shift. Tyres: 440/80-24 70%.

ID NR: 316.

The General Terms and Conditions of Heinhuis are applicable to all adverts, offers and quotations by Heinhuis, all agreements entered into by Heinhuis and the negotiations preceding them. By any form of response you accept the applicability of the General Terms and Conditions of Heinhuis and you declare that you have taken note of these General Terms and Conditions. Our prices are export netto prices.