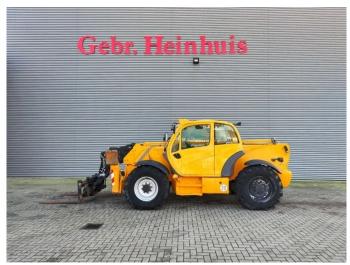

## Manitou MT 1840 H

## **Description**

Damages: none

Manitou MT 1840 H.

Year: 2012. Hours: 6934. CE machine.

Max height: 18 meter. Max capacity: 4000 kg.

74,5 KW. 4x4x4.

2 point outriggers.

Joystick. 1 set forks:

Lenght: 1200 mm.

3th and 4th hydr. function.

20 KMH.

Quick hitch with side shift. Tyres: 440/80-24 70%.

ID NR: 316.

The General Terms and Conditions of Heinhuis are applicable to all adverts, offers and quotations by Heinhuis, all agreements entered into by Heinhuis and the negotiations preceding them. By any form of response you accept the applicability of the General Terms and Conditions of Heinhuis and you declare that you have taken note of these General Terms and Conditions. Our prices are export netto prices.