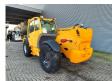

## Manitou MT 1840 H

## **Description**

Damages: none

Manitou MT 1840 H.

Year: 2012. Hours: 6934. CE machine.

Max height: 18 meter. Max capacity: 4000 kg.

74,5 KW. 4x4x4.

2 point outriggers.

Joystick. 1 set forks:

Lenght: 1200 mm.

3th and 4th hydr. function.

20 KMH.

Quick hitch with side shift. Tyres: 440/80-24 70%.

ID NR: 316.

The General Terms and Conditions of Heinhuis are applicable to all adverts, offers and quotations by Heinhuis, all agreements entered into by Heinhuis and the negotiations preceding them. By any form of response you accept the applicability of the General Terms and Conditions of Heinhuis and you declare that you have taken note of these General Terms and Conditions. Our prices are export netto prices.