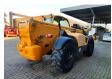

## Manitou MT 1840 H

## **Description**

Damages: none

Manitou MT 1840 H.

Year: 2012. Hours: 6934. CE machine.

Max height: 18 meter. Max capacity: 4000 kg.

74,5 KW. 4x4x4.

2 point outriggers.

Joystick. 1 set forks:

Lenght: 1200 mm.

3th and 4th hydr. function.

20 KMH.

Quick hitch with side shift. Tyres: 440/80-24 70%.

ID NR: 316.

The General Terms and Conditions of Heinhuis are applicable to all adverts, offers and quotations by Heinhuis, all agreements entered into by Heinhuis and the negotiations preceding them. By any form of response you accept the applicability of the General Terms and Conditions of Heinhuis and you declare that you have taken note of these General Terms and Conditions. Our prices are export netto prices.