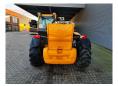

## Manitou MT 1840 H

## **Description**

Damages: none

Manitou MT 1840 H.

Year: 2012. Hours: 6934. CE machine.

Max height: 18 meter. Max capacity: 4000 kg.

74,5 KW. 4x4x4.

2 point outriggers.

Joystick. 1 set forks:

Lenght: 1200 mm.

3th and 4th hydr. function.

20 KMH.

Quick hitch with side shift. Tyres: 440/80-24 70%.

ID NR: 316.

The General Terms and Conditions of Heinhuis are applicable to all adverts, offers and quotations by Heinhuis, all agreements entered into by Heinhuis and the negotiations preceding them. By any form of response you accept the applicability of the General Terms and Conditions of Heinhuis and you declare that you have taken note of these General Terms and Conditions. Our prices are export netto prices.