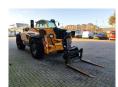

## Manitou MT 1840 H

## **Description**

Damages: none

Manitou MT 1840 H.

Year: 2012. Hours: 6934. CE machine.

Max height: 18 meter. Max capacity: 4000 kg.

74,5 KW. 4x4x4.

2 point outriggers.

Joystick. 1 set forks:

Lenght: 1200 mm.

3th and 4th hydr. function.

20 KMH.

Quick hitch with side shift. Tyres: 440/80-24 70%.

ID NR: 316.

The General Terms and Conditions of Heinhuis are applicable to all adverts, offers and quotations by Heinhuis, all agreements entered into by Heinhuis and the negotiations preceding them. By any form of response you accept the applicability of the General Terms and Conditions of Heinhuis and you declare that you have taken note of these General Terms and Conditions. Our prices are export netto prices.