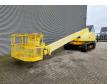

## Aichi SR 210

## **Description**

Damages: none

Aichi SR 210.

Year: 1999. Hours: 6974. Weight: 15.300 kg. CE Machine. 21 Meter. 66.1 KW.

Max capacity basket: 200 kg / 2 persons + 40 kg.

Max wind speed: 12,5 m/s. Max lateral force: 400 N. Max permitted tilt: 5 degree. Steel/gummi pads: 500 mm.

UC; 80%. Rotated basket.

Electrical function in basket.

German Machine!

ID NR: 283.

The General Terms and Conditions of Heinhuis are applicable to all adverts, offers and quotations by Heinhuis, all agreements entered into by Heinhuis and the negotiations preceding them. By any form of response you accept the applicability of the General Terms and Conditions of Heinhuis and you declare that you have taken note of these General Terms and Conditions. Our prices are export netto prices.