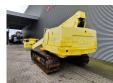

## Aichi SR 210

## **Description**

Damages: none

Aichi SR 210.

Year: 1999. Hours: 6974. Weight: 15.300 kg. CE Machine. 21 Meter. 66.1 KW.

Max capacity basket: 200 kg / 2 persons + 40 kg.

Max wind speed: 12,5 m/s. Max lateral force: 400 N. Max permitted tilt: 5 degree. Steel/gummi pads: 500 mm.

UC; 80%. Rotated basket.

Electrical function in basket.

German Machine!

ID NR: 283.

The General Terms and Conditions of Heinhuis are applicable to all adverts, offers and quotations by Heinhuis, all agreements entered into by Heinhuis and the negotiations preceding them. By any form of response you accept the applicability of the General Terms and Conditions of Heinhuis and you declare that you have taken note of these General Terms and Conditions. Our prices are export netto prices.