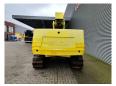

## Aichi SR 210

## **Description**

Damages: none

Aichi SR 210.

Year: 1999. Hours: 6974. Weight: 15.300 kg. CE Machine. 21 Meter. 66.1 KW.

Max capacity basket: 200 kg / 2 persons + 40 kg.

Max wind speed: 12,5 m/s. Max lateral force: 400 N. Max permitted tilt: 5 degree. Steel/gummi pads: 500 mm.

UC; 80%. Rotated basket.

Electrical function in basket.

German Machine!

ID NR: 283.

The General Terms and Conditions of Heinhuis are applicable to all adverts, offers and quotations by Heinhuis, all agreements entered into by Heinhuis and the negotiations preceding them. By any form of response you accept the applicability of the General Terms and Conditions of Heinhuis and you declare that you have taken note of these General Terms and Conditions. Our prices are export netto prices.