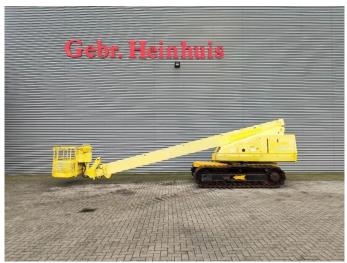

## Aichi SR 210

## **Description**

Damages: none

Aichi SR 210.

Year: 1999. Hours: 6974. Weight: 15.300 kg. CE Machine. 21 Meter. 66.1 KW.

Max capacity basket: 200 kg / 2 persons + 40 kg.

Max wind speed: 12,5 m/s. Max lateral force: 400 N. Max permitted tilt: 5 degree. Steel/gummi pads: 500 mm.

UC; 80%. Rotated basket.

Electrical function in basket.

German Machine!

ID NR: 283.

The General Terms and Conditions of Heinhuis are applicable to all adverts, offers and quotations by Heinhuis, all agreements entered into by Heinhuis and the negotiations preceding them. By any form of response you accept the applicability of the General Terms and Conditions of Heinhuis and you declare that you have taken note of these General Terms and Conditions. Our prices are export netto prices.