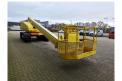

## Aichi SR 210

## **Description**

Damages: none

Aichi SR 210.

Year: 1999. Hours: 6974. Weight: 15.300 kg. CE Machine. 21 Meter. 66.1 KW.

Max capacity basket: 200 kg / 2 persons + 40 kg.

Max wind speed: 12,5 m/s. Max lateral force: 400 N. Max permitted tilt: 5 degree. Steel/gummi pads: 500 mm.

UC; 80%. Rotated basket.

Electrical function in basket.

German Machine!

ID NR: 283.

The General Terms and Conditions of Heinhuis are applicable to all adverts, offers and quotations by Heinhuis, all agreements entered into by Heinhuis and the negotiations preceding them. By any form of response you accept the applicability of the General Terms and Conditions of Heinhuis and you declare that you have taken note of these General Terms and Conditions. Our prices are export netto prices.