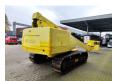

## Aichi SR 210

## **Description**

Damages: none

Aichi SR 210.

Year: 1999. Hours: 6974. Weight: 15.300 kg. CE Machine. 21 Meter. 66.1 KW.

Max capacity basket: 200 kg / 2 persons + 40 kg.

Max wind speed: 12,5 m/s. Max lateral force: 400 N. Max permitted tilt: 5 degree. Steel/gummi pads: 500 mm.

UC; 80%. Rotated basket.

Electrical function in basket.

German Machine!

ID NR: 283.

The General Terms and Conditions of Heinhuis are applicable to all adverts, offers and quotations by Heinhuis, all agreements entered into by Heinhuis and the negotiations preceding them. By any form of response you accept the applicability of the General Terms and Conditions of Heinhuis and you declare that you have taken note of these General Terms and Conditions. Our prices are export netto prices.