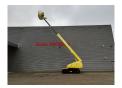

## Aichi SR 210

## **Description**

Damages: none

Aichi SR 210.

Year: 1999. Hours: 6974. Weight: 15.300 kg. CE Machine. 21 Meter. 66.1 KW.

Max capacity basket: 200 kg / 2 persons + 40 kg.

Max wind speed: 12,5 m/s. Max lateral force: 400 N. Max permitted tilt: 5 degree. Steel/gummi pads: 500 mm.

UC; 80%. Rotated basket.

Electrical function in basket.

German Machine!

ID NR: 283.

The General Terms and Conditions of Heinhuis are applicable to all adverts, offers and quotations by Heinhuis, all agreements entered into by Heinhuis and the negotiations preceding them. By any form of response you accept the applicability of the General Terms and Conditions of Heinhuis and you declare that you have taken note of these General Terms and Conditions. Our prices are export netto prices.