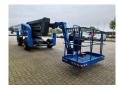

## ATN Zebra 16 STAB 875 Hours!

## **Description**

Damages: none

ATN Zebra 16 STAB.

Year: 2016. Hours: 875. Weight: 8050 kg. CE Machine.

Max capacity basket: 230 kg / 2 persons + 70 kg.

Max wind speed: 12,5 m/s.

Max lateral force: 400 N.

Max permitted tilt: 5 degree.

Kubota D1703-EU1 diesel engine.

4 point hydr. outriggers.

Rotated basket.

Tyres: 330x28.5 Solid 90%.

ID NR: 136.

The General Terms and Conditions of Heinhuis are applicable to all adverts, offers and quotations by Heinhuis, all agreements entered into by Heinhuis and the negotiations preceding them. By any form of response you accept the applicability of the General Terms and Conditions of Heinhuis and you declare that you have taken note of these General Terms and Conditions. Our prices are export netto prices.