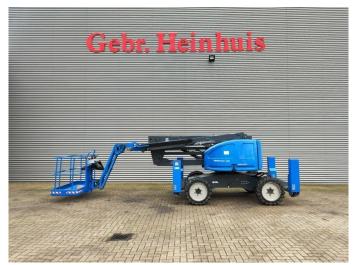

## ATN Zebra 16 STAB 875 Hours!

## **Description**

Damages: none

ATN Zebra 16 STAB.

Year: 2016. Hours: 875. Weight: 8050 kg. CE Machine.

Max capacity basket: 230 kg / 2 persons + 70 kg.

Max wind speed: 12,5 m/s.

Max lateral force: 400 N.

Max permitted tilt: 5 degree.

Kubota D1703-EU1 diesel engine.

4 point hydr. outriggers.

Rotated basket.

Tyres: 330x28.5 Solid 90%.

ID NR: 136.

The General Terms and Conditions of Heinhuis are applicable to all adverts, offers and quotations by Heinhuis, all agreements entered into by Heinhuis and the negotiations preceding them. By any form of response you accept the applicability of the General Terms and Conditions of Heinhuis and you declare that you have taken note of these General Terms and Conditions. Our prices are export netto prices.