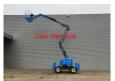

## ATN Zebra 16 STAB 875 Hours!

## **Description**

Damages: none

ATN Zebra 16 STAB.

Year: 2016. Hours: 875. Weight: 8050 kg. CE Machine.

Max capacity basket: 230 kg / 2 persons + 70 kg.

Max wind speed: 12,5 m/s.

Max lateral force: 400 N.

Max permitted tilt: 5 degree.

Kubota D1703-EU1 diesel engine.

4 point hydr. outriggers.

Rotated basket.

Tyres: 330x28.5 Solid 90%.

ID NR: 136.

The General Terms and Conditions of Heinhuis are applicable to all adverts, offers and quotations by Heinhuis, all agreements entered into by Heinhuis and the negotiations preceding them. By any form of response you accept the applicability of the General Terms and Conditions of Heinhuis and you declare that you have taken note of these General Terms and Conditions. Our prices are export netto prices.