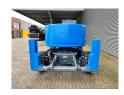

## ATN Zebra 16 STAB 875 Hours!

## **Description**

Damages: none

ATN Zebra 16 STAB.

Year: 2016. Hours: 875. Weight: 8050 kg. CE Machine.

Max capacity basket: 230 kg / 2 persons + 70 kg.

Max wind speed: 12,5 m/s.

Max lateral force: 400 N.

Max permitted tilt: 5 degree.

Kubota D1703-EU1 diesel engine.

4 point hydr. outriggers.

Rotated basket.

Tyres: 330x28.5 Solid 90%.

ID NR: 136.

The General Terms and Conditions of Heinhuis are applicable to all adverts, offers and quotations by Heinhuis, all agreements entered into by Heinhuis and the negotiations preceding them. By any form of response you accept the applicability of the General Terms and Conditions of Heinhuis and you declare that you have taken note of these General Terms and Conditions. Our prices are export netto prices.