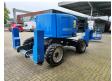

## ATN Zebra 16 STAB 875 Hours!

## **Description**

Damages: none

ATN Zebra 16 STAB.

Year: 2016. Hours: 875. Weight: 8050 kg. CE Machine.

Max capacity basket: 230 kg / 2 persons + 70 kg.

Max wind speed: 12,5 m/s.

Max lateral force: 400 N.

Max permitted tilt: 5 degree.

Kubota D1703-EU1 diesel engine.

4 point hydr. outriggers.

Rotated basket.

Tyres: 330x28.5 Solid 90%.

ID NR: 136.

The General Terms and Conditions of Heinhuis are applicable to all adverts, offers and quotations by Heinhuis, all agreements entered into by Heinhuis and the negotiations preceding them. By any form of response you accept the applicability of the General Terms and Conditions of Heinhuis and you declare that you have taken note of these General Terms and Conditions. Our prices are export netto prices.