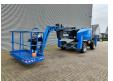

## ATN Zebra 16 STAB 875 Hours!

## **Description**

Damages: none

ATN Zebra 16 STAB.

Year: 2016. Hours: 875. Weight: 8050 kg. CE Machine.

Max capacity basket: 230 kg / 2 persons + 70 kg.

Max wind speed: 12,5 m/s.

Max lateral force: 400 N.

Max permitted tilt: 5 degree.

Kubota D1703-EU1 diesel engine.

4 point hydr. outriggers.

Rotated basket.

Tyres: 330x28.5 Solid 90%.

ID NR: 136.

The General Terms and Conditions of Heinhuis are applicable to all adverts, offers and quotations by Heinhuis, all agreements entered into by Heinhuis and the negotiations preceding them. By any form of response you accept the applicability of the General Terms and Conditions of Heinhuis and you declare that you have taken note of these General Terms and Conditions. Our prices are export netto prices.