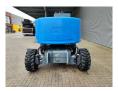

## ATN Zebra 16 1465 Hours!

## **Description**

Damages: none

ATN Zebra 16.

Year: 2015. Hours: 1465. Weight: 7200 kg. CE Machine.

Max capacity basket: 230 kg / 2 persons + 70 kg.

Max wind speed: 12,5 m/s.

Max lateral force: 400 N.

Max permitted tilt: 5 degree.

Kubota D1703-EU1 diesel engine.

Rotated basket.

Tyres: 330x28.5 Solid 90%.

ID NR: 132.

The General Terms and Conditions of Heinhuis are applicable to all adverts, offers and quotations by Heinhuis, all agreements entered into by Heinhuis and the negotiations preceding them. By any form of response you accept the applicability of the General Terms and Conditions of Heinhuis and you declare that you have taken note of these General Terms and Conditions. Our prices are export netto prices.