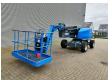

## ATN Zebra 16 1465 Hours!

## **Description**

Damages: none

ATN Zebra 16.

Year: 2015. Hours: 1465. Weight: 7200 kg. CE Machine.

Max capacity basket: 230 kg / 2 persons + 70 kg.

Max wind speed: 12,5 m/s.

Max lateral force: 400 N.

Max permitted tilt: 5 degree.

Kubota D1703-EU1 diesel engine.

Rotated basket.

Tyres: 330x28.5 Solid 90%.

ID NR: 132.

The General Terms and Conditions of Heinhuis are applicable to all adverts, offers and quotations by Heinhuis, all agreements entered into by Heinhuis and the negotiations preceding them. By any form of response you accept the applicability of the General Terms and Conditions of Heinhuis and you declare that you have taken note of these General Terms and Conditions. Our prices are export netto prices.