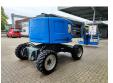

## ATN Zebra 16 1465 Hours!

## **Description**

Damages: none

ATN Zebra 16.

Year: 2015. Hours: 1465. Weight: 7200 kg. CE Machine.

Max capacity basket: 230 kg / 2 persons + 70 kg.

Max wind speed: 12,5 m/s.

Max lateral force: 400 N.

Max permitted tilt: 5 degree.

Kubota D1703-EU1 diesel engine.

Rotated basket.

Tyres: 330x28.5 Solid 90%.

ID NR: 132.

The General Terms and Conditions of Heinhuis are applicable to all adverts, offers and quotations by Heinhuis, all agreements entered into by Heinhuis and the negotiations preceding them. By any form of response you accept the applicability of the General Terms and Conditions of Heinhuis and you declare that you have taken note of these General Terms and Conditions. Our prices are export netto prices.