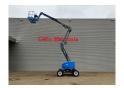

## ATN Zebra 16 1465 Hours!

## **Description**

Damages: none

ATN Zebra 16.

Year: 2015. Hours: 1465. Weight: 7200 kg. CE Machine.

Max capacity basket: 230 kg / 2 persons + 70 kg.

Max wind speed: 12,5 m/s.

Max lateral force: 400 N.

Max permitted tilt: 5 degree.

Kubota D1703-EU1 diesel engine.

Rotated basket.

Tyres: 330x28.5 Solid 90%.

ID NR: 132.

The General Terms and Conditions of Heinhuis are applicable to all adverts, offers and quotations by Heinhuis, all agreements entered into by Heinhuis and the negotiations preceding them. By any form of response you accept the applicability of the General Terms and Conditions of Heinhuis and you declare that you have taken note of these General Terms and Conditions. Our prices are export netto prices.