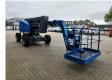

## ATN Zebra 16 1465 Hours!

## **Description**

Damages: none

ATN Zebra 16.

Year: 2015. Hours: 1465. Weight: 7200 kg. CE Machine.

Max capacity basket: 230 kg / 2 persons + 70 kg.

Max wind speed: 12,5 m/s.

Max lateral force: 400 N.

Max permitted tilt: 5 degree.

Kubota D1703-EU1 diesel engine.

Rotated basket.

Tyres: 330x28.5 Solid 90%.

ID NR: 132.

The General Terms and Conditions of Heinhuis are applicable to all adverts, offers and quotations by Heinhuis, all agreements entered into by Heinhuis and the negotiations preceding them. By any form of response you accept the applicability of the General Terms and Conditions of Heinhuis and you declare that you have taken note of these General Terms and Conditions. Our prices are export netto prices.