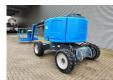

## ATN Zebra 16 1465 Hours!

## **Description**

Damages: none

ATN Zebra 16.

Year: 2015. Hours: 1465. Weight: 7200 kg. CE Machine.

Max capacity basket: 230 kg / 2 persons + 70 kg.

Max wind speed: 12,5 m/s.

Max lateral force: 400 N.

Max permitted tilt: 5 degree.

Kubota D1703-EU1 diesel engine.

Rotated basket.

Tyres: 330x28.5 Solid 90%.

ID NR: 132.

The General Terms and Conditions of Heinhuis are applicable to all adverts, offers and quotations by Heinhuis, all agreements entered into by Heinhuis and the negotiations preceding them. By any form of response you accept the applicability of the General Terms and Conditions of Heinhuis and you declare that you have taken note of these General Terms and Conditions. Our prices are export netto prices.