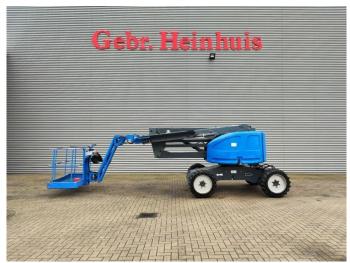

## ATN Zebra 16 1465 Hours!

## **Description**

Damages: none

ATN Zebra 16.

Year: 2015. Hours: 1465. Weight: 7200 kg. CE Machine.

Max capacity basket: 230 kg / 2 persons + 70 kg.

Max wind speed: 12,5 m/s.

Max lateral force: 400 N.

Max permitted tilt: 5 degree.

Kubota D1703-EU1 diesel engine.

Rotated basket.

Tyres: 330x28.5 Solid 90%.

ID NR: 132.

The General Terms and Conditions of Heinhuis are applicable to all adverts, offers and quotations by Heinhuis, all agreements entered into by Heinhuis and the negotiations preceding them. By any form of response you accept the applicability of the General Terms and Conditions of Heinhuis and you declare that you have taken note of these General Terms and Conditions. Our prices are export netto prices.