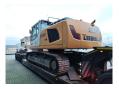

## Liebherr R936 LC 21 Meter Long Reach 3D Trimble GCS 900 GPS Laser!

## **Description**

Damages: none

Liebherr R936LC.

Year: 2015. Hours: 9040. Weight: 34.400 kg. CE Machine. 160 KW. 5.2 KMH. Camera. Airconditioning. Radio CD. Pads: 600 mm.

3th and 4th hydr. function.

1 hydr. bucket.

Central greasing system.

Sprockets: 70%. UC: 80%.

Boom: 11.500 mm. Stick: 8800 mm. Max range: 21 meter.

3D Trimble GCS 900 GPS Laser!

German Machine!

ID NR: 117.

The General Terms and Conditions of Heinhuis are applicable to all adverts, offers and quotations by Heinhuis, all agreements entered into by Heinhuis and the negotiations preceding them. By any form of response you accept the applicability of the General Terms and Conditions of Heinhuis and you declare that you have taken note of these General Terms and Conditions. Our prices are export netto prices.