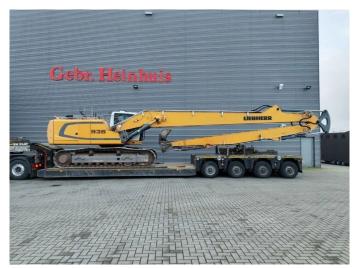

## Liebherr R936 LC 21 Meter Long Reach 3D Trimble GCS 900 GPS Laser!

## **Description**

Damages: none

Liebherr R936LC.

Year: 2015. Hours: 9040. Weight: 34.400 kg. CE Machine. 160 KW. 5.2 KMH. Camera. Airconditioning. Radio CD. Pads: 600 mm.

3th and 4th hydr. function.

1 hydr. bucket.

Central greasing system.

Sprockets: 70%. UC: 80%.

Boom: 11.500 mm. Stick: 8800 mm. Max range: 21 meter.

3D Trimble GCS 900 GPS Laser!

German Machine!

ID NR: 117.

The General Terms and Conditions of Heinhuis are applicable to all adverts, offers and quotations by Heinhuis, all agreements entered into by Heinhuis and the negotiations preceding them. By any form of response you accept the applicability of the General Terms and Conditions of Heinhuis and you declare that you have taken note of these General Terms and Conditions. Our prices are export netto prices.