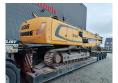

## Liebherr R936 LC 21 Meter Long Reach 3D Trimble GCS 900 GPS Laser!

## **Description**

Damages: none

Liebherr R936LC.

Year: 2015. Hours: 9040. Weight: 34.400 kg. CE Machine. 160 KW. 5.2 KMH. Camera. Airconditioning. Radio CD. Pads: 600 mm.

3th and 4th hydr. function.

1 hydr. bucket.

Central greasing system.

Sprockets: 70%. UC: 80%.

Boom: 11.500 mm. Stick: 8800 mm. Max range: 21 meter.

3D Trimble GCS 900 GPS Laser!

German Machine!

ID NR: 117.

The General Terms and Conditions of Heinhuis are applicable to all adverts, offers and quotations by Heinhuis, all agreements entered into by Heinhuis and the negotiations preceding them. By any form of response you accept the applicability of the General Terms and Conditions of Heinhuis and you declare that you have taken note of these General Terms and Conditions. Our prices are export netto prices.