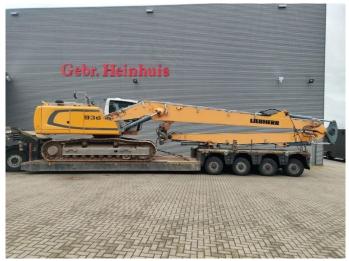

## **Liebherr** R936 LC 21 Meter Long Reach 3D Trimble GCS 900 GPS Laser!

## **Description**

Damages: none

Liebherr R936LC.

Year: 2016. Hours: 6881. Weight: 34.800 kg. CE Machine. 170 KW. 5.2 KMH. Camera. Airconditioning. Radio CD. Pads: 600 mm.

3th and 4th hydr. function.

1 hydr. bucket.

Central greasing system.

Sprockets: 80%. UC: 80%.

Boom: 11.500 mm. Stick: 8800 mm. Max range: 21 meter.

3D Trimble GCS 900 GPS Laser!

German Machine!

ID NR: 110.

The General Terms and Conditions of Heinhuis are applicable to all adverts, offers and quotations by Heinhuis, all agreements entered into by Heinhuis and the negotiations preceding them. By any form of response you accept the applicability of the General Terms and Conditions of Heinhuis and you declare that you have taken note of these General Terms and Conditions. Our prices are export netto prices.