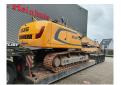

## **Liebherr** R936 LC 21 Meter Long Reach 3D Trimble GCS 900 GPS Laser!

## **Description**

Damages: none

Liebherr R936LC.

Year: 2016. Hours: 6881. Weight: 34.800 kg. CE Machine. 170 KW. 5.2 KMH. Camera. Airconditioning. Radio CD. Pads: 600 mm.

3th and 4th hydr. function.

1 hydr. bucket.

Central greasing system.

Sprockets: 80%. UC: 80%.

Boom: 11.500 mm. Stick: 8800 mm. Max range: 21 meter.

3D Trimble GCS 900 GPS Laser!

German Machine!

ID NR: 110.

The General Terms and Conditions of Heinhuis are applicable to all adverts, offers and quotations by Heinhuis, all agreements entered into by Heinhuis and the negotiations preceding them. By any form of response you accept the applicability of the General Terms and Conditions of Heinhuis and you declare that you have taken note of these General Terms and Conditions. Our prices are export netto prices.