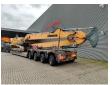

## **Liebherr** R936 LC 21 Meter Long Reach 3D Trimble GCS 900 GPS Laser!

## **Description**

Damages: none

Liebherr R936LC.

Year: 2016. Hours: 6881. Weight: 34.800 kg. CE Machine. 170 KW. 5.2 KMH. Camera. Airconditioning. Radio CD. Pads: 600 mm.

3th and 4th hydr. function.

1 hydr. bucket.

Central greasing system.

Sprockets: 80%. UC: 80%.

Boom: 11.500 mm. Stick: 8800 mm. Max range: 21 meter.

3D Trimble GCS 900 GPS Laser!

German Machine!

ID NR: 110.

The General Terms and Conditions of Heinhuis are applicable to all adverts, offers and quotations by Heinhuis, all agreements entered into by Heinhuis and the negotiations preceding them. By any form of response you accept the applicability of the General Terms and Conditions of Heinhuis and you declare that you have taken note of these General Terms and Conditions. Our prices are export netto prices.