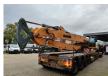

## **Liebherr** R936 LC 21 Meter Long Reach 3D Trimble GCS 900 GPS Laser!

## **Description**

Damages: none

Liebherr R936LC.

Year: 2016. Hours: 6881. Weight: 34.800 kg. CE Machine. 170 KW. 5.2 KMH. Camera. Airconditioning. Radio CD. Pads: 600 mm.

3th and 4th hydr. function.

1 hydr. bucket.

Central greasing system.

Sprockets: 80%. UC: 80%.

Boom: 11.500 mm. Stick: 8800 mm. Max range: 21 meter.

3D Trimble GCS 900 GPS Laser!

German Machine!

ID NR: 110.

The General Terms and Conditions of Heinhuis are applicable to all adverts, offers and quotations by Heinhuis, all agreements entered into by Heinhuis and the negotiations preceding them. By any form of response you accept the applicability of the General Terms and Conditions of Heinhuis and you declare that you have taken note of these General Terms and Conditions. Our prices are export netto prices.