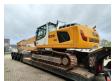

## **Liebherr** R936 LC 21 Meter Long Reach 3D Trimble GCS 900 GPS Laser!

## **Description**

Damages: none

Liebherr R936LC.

Year: 2016. Hours: 6881. Weight: 34.800 kg. CE Machine. 170 KW. 5.2 KMH. Camera. Airconditioning. Radio CD. Pads: 600 mm.

3th and 4th hydr. function.

1 hydr. bucket.

Central greasing system.

Sprockets: 80%. UC: 80%.

Boom: 11.500 mm. Stick: 8800 mm. Max range: 21 meter.

3D Trimble GCS 900 GPS Laser!

German Machine!

ID NR: 110.

The General Terms and Conditions of Heinhuis are applicable to all adverts, offers and quotations by Heinhuis, all agreements entered into by Heinhuis and the negotiations preceding them. By any form of response you accept the applicability of the General Terms and Conditions of Heinhuis and you declare that you have taken note of these General Terms and Conditions. Our prices are export netto prices.