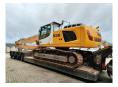

## **Liebherr** R936 LC 21 Meter Long Reach 3D Trimble GCS 900 GPS Laser!

## **Description**

Damages: none

Liebherr R936LC.

Year: 2016. Hours: 6881. Weight: 34.800 kg. CE Machine. 170 KW. 5.2 KMH. Camera. Airconditioning. Radio CD. Pads: 600 mm.

3th and 4th hydr. function.

1 hydr. bucket.

Central greasing system.

Sprockets: 80%. UC: 80%.

Boom: 11.500 mm. Stick: 8800 mm. Max range: 21 meter.

3D Trimble GCS 900 GPS Laser!

German Machine!

ID NR: 110.

The General Terms and Conditions of Heinhuis are applicable to all adverts, offers and quotations by Heinhuis, all agreements entered into by Heinhuis and the negotiations preceding them. By any form of response you accept the applicability of the General Terms and Conditions of Heinhuis and you declare that you have taken note of these General Terms and Conditions. Our prices are export netto prices.