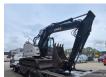

## Case CX 135 SR

## **Description**

Damages: none

Case CX 135 SR.

Year: 2008. Hours: 4869. Weight: 15.000 kg. CE machine. 70.9 KW. Blade.

Mech. quick hitch.

3th and 4th hydr. function.

Pads: 500 mm. Airconditioning. 1 Bucket with teeth.

UC: 70%.

Sprockets: 70%.

German Machine!

ID NR: 72.

The General Terms and Conditions of Heinhuis are applicable to all adverts, offers and quotations by Heinhuis, all agreements entered into by Heinhuis and the negotiations preceding them. By any form of response you accept the applicability of the General Terms and Conditions of Heinhuis and you declare that you have taken note of these General Terms and Conditions. Our prices are export netto prices.