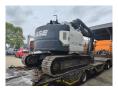

## Case CX 135 SR

## **Description**

Damages: none

Case CX 135 SR.

Year: 2008. Hours: 4869. Weight: 15.000 kg. CE machine. 70.9 KW. Blade.

Mech. quick hitch.

3th and 4th hydr. function.

Pads: 500 mm. Airconditioning. 1 Bucket with teeth.

UC: 70%.

Sprockets: 70%.

German Machine!

ID NR: 72.

The General Terms and Conditions of Heinhuis are applicable to all adverts, offers and quotations by Heinhuis, all agreements entered into by Heinhuis and the negotiations preceding them. By any form of response you accept the applicability of the General Terms and Conditions of Heinhuis and you declare that you have taken note of these General Terms and Conditions. Our prices are export netto prices.