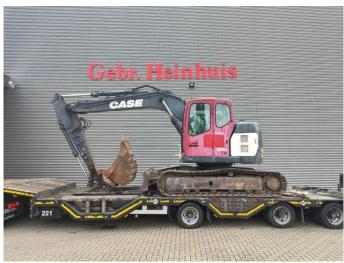

## Case CX 135 SR

## **Description**

Damages: none

Case CX 135 SR.

Year: 2008. Hours: 4869. Weight: 15.000 kg. CE machine. 70.9 KW. Blade.

Mech. quick hitch.

3th and 4th hydr. function.

Pads: 500 mm. Airconditioning. 1 Bucket with teeth.

UC: 70%.

Sprockets: 70%.

German Machine!

ID NR: 72.

The General Terms and Conditions of Heinhuis are applicable to all adverts, offers and quotations by Heinhuis, all agreements entered into by Heinhuis and the negotiations preceding them. By any form of response you accept the applicability of the General Terms and Conditions of Heinhuis and you declare that you have taken note of these General Terms and Conditions. Our prices are export netto prices.