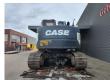

## Case CX 135 SR

## **Description**

Damages: none

Case CX 135 SR.

Year: 2008. Hours: 4869. Weight: 15.000 kg. CE machine. 70.9 KW. Blade.

Mech. quick hitch.

3th and 4th hydr. function.

Pads: 500 mm. Airconditioning. 1 Bucket with teeth.

UC: 70%.

Sprockets: 70%.

German Machine!

ID NR: 72.

The General Terms and Conditions of Heinhuis are applicable to all adverts, offers and quotations by Heinhuis, all agreements entered into by Heinhuis and the negotiations preceding them. By any form of response you accept the applicability of the General Terms and Conditions of Heinhuis and you declare that you have taken note of these General Terms and Conditions. Our prices are export netto prices.