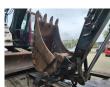

## Case CX 135 SR

## **Description**

Damages: none

Case CX 135 SR.

Year: 2008. Hours: 4869. Weight: 15.000 kg. CE machine. 70.9 KW. Blade.

Mech. quick hitch.

3th and 4th hydr. function.

Pads: 500 mm. Airconditioning. 1 Bucket with teeth.

UC: 70%.

Sprockets: 70%.

German Machine!

ID NR: 72.

The General Terms and Conditions of Heinhuis are applicable to all adverts, offers and quotations by Heinhuis, all agreements entered into by Heinhuis and the negotiations preceding them. By any form of response you accept the applicability of the General Terms and Conditions of Heinhuis and you declare that you have taken note of these General Terms and Conditions. Our prices are export netto prices.